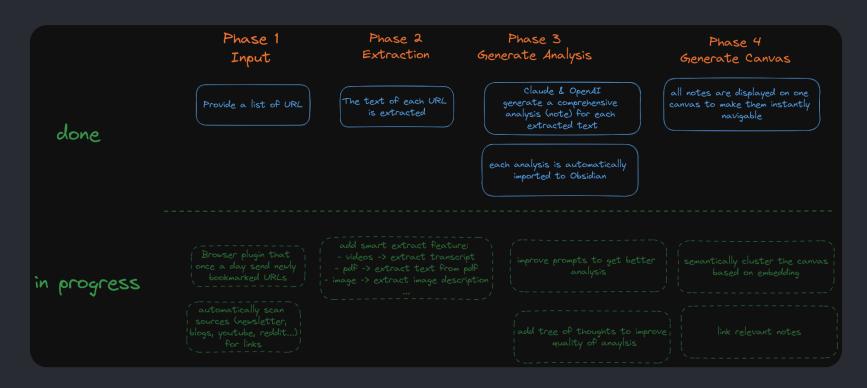

nformation

As the world becomes more digital, the amount of information available online can be overwhelming. This is particularly true in fields like AI, which are constantly evolving. **researchAssistant** is here to help you keep up and stay ahead.

### The Solution: <u>researchAssistant</u> at your Service



**User-Friendly Interface** 

Our platform features an intuitive interface that makes it easy and enjoyable to use.



**Automated Analysis** 

researchAssistant simplifies
data extraction and
knowledge management by
generating Obsidiancompatible analyses from any
list of URLs.



Cutting-Edge Al Technology

Our platform utilizes the latest Al algorithms to provide you with the most accurate and up-to-date information.

#### How It Works: The Technology Behind researchAssistant



## Seeing is Believing: researchAssistant in Action