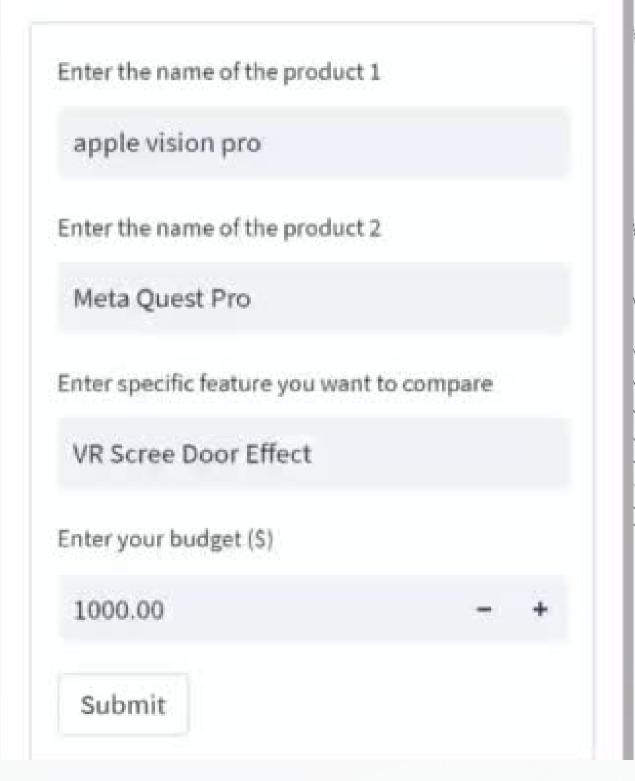

## DEMO

Insightful

Easy Decision and Unbiased

Time-Saving

User-friendly with content creation.

This app compares the products based on the features