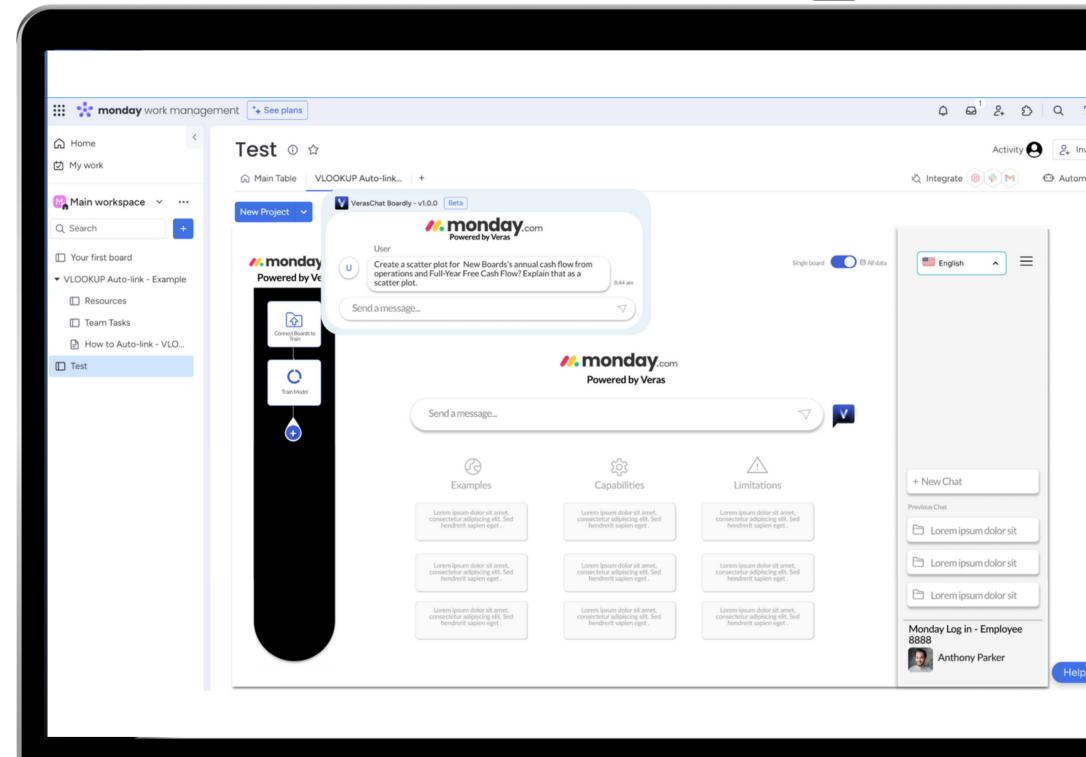

### Let Boards Talk

Talk to your boards from anywhere: Analyze, Predict, Plot or just Converse!

### VerasChat AI Assistant on Monday.com solves business intelligence problems by introducing "Talking Boards."

### **Veras Chat Features:**

- Monday.com Al Assistant app + iframe app
- Complete Generative BI Tool
- One-click board integration
- Predictive Analysis
- Generate Complex Charts
- Create and highlight on Geospatial maps
- Context based next step

### VerasChat

# Plot any sort of charts for your boards with a single prompt