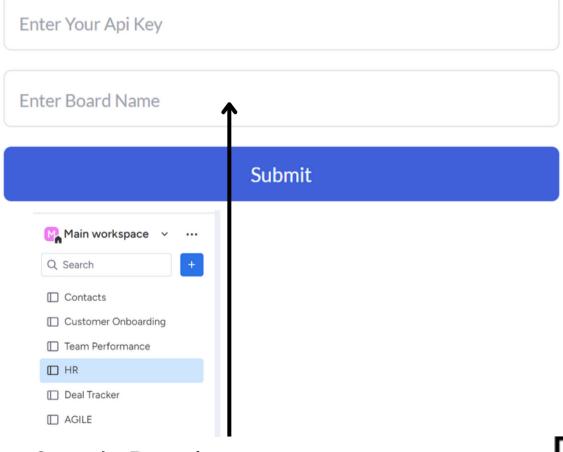

### How to integrate?

Step 1: Open <a href="https://monday-veras.devsbeta.com/">https://monday-veras.devsbeta.com/</a>

Step 2: Enter your Monday.com API key

Step 3: Enter your **exact** Monday.com board name to talk

Your are all set! enjoy talking to your boards!

eyJhbGciOiJIUzl1NiJ9.eyJ0aWQiOjl2NDA2MjlyMCwiYWFpljoxMSwidWlkljo0NDc2MDE wMywiaWFkljoiMjAyMy0wNi0yMVQxMDowNzo0Mi4xMjhaliwicGVyljoibWU6d3JpdGUi LCJhY3RpZCl6MTc0NzA5OTYsInJnbil6ImFwc2UyIn0.JVDNI\_KEzs0zGilp3Rmp7tBd\_MipJGdFTcE3XsovQcE

Demo Monday.com API Key

Sample Boards