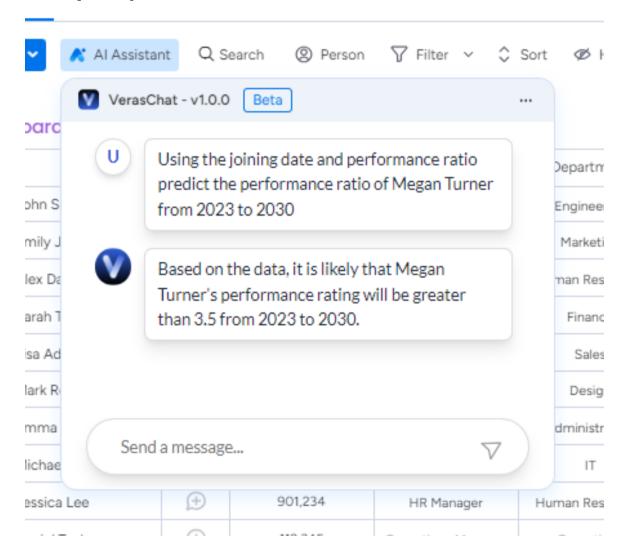

### **Solutions:**

Using predictive analysis throughout the Monday.com board enables proactive decision-making and improved efficiency.

### **Solutions:**

Using HR board, HR managers are able to predict, analyze and converse with the employee data

### **Product solution**

- Veras learns on user boards
- Generates answers from all across a specific board

- Veras learns on users complex or basic board enteries
- Generates analytics, data visualization and predicts based on the data entered in each board