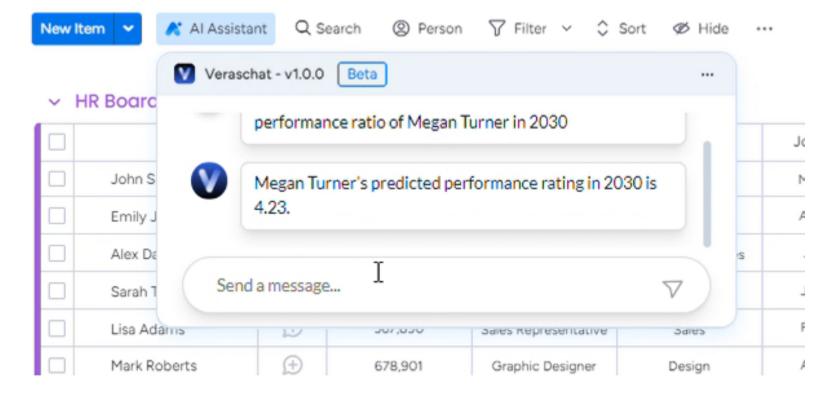

### **Solutions:**

Using predictive analysis throughout the Monday.com board enables proactive decision-making and improved efficiency.

### **Solutions:**

Using HR board, HR managers are able to predict, analyze and converse with the employee data