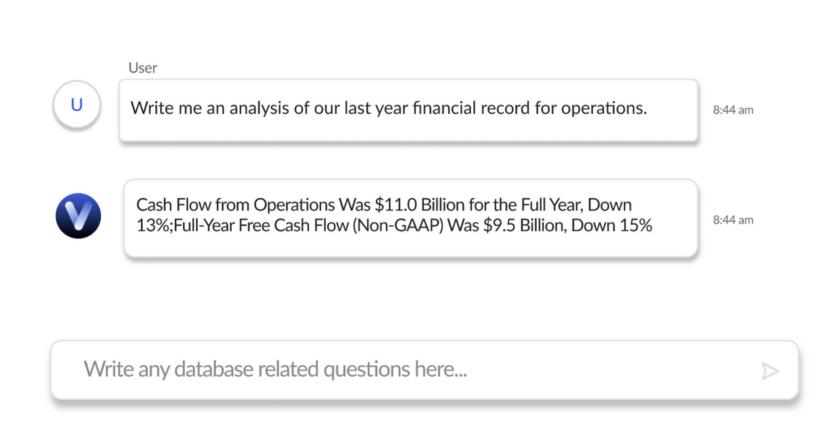

# Plot any sort of charts for your boards with a single prompt

### **Product solution**

- Veras learns on user boards
- Generates answers from all across a specific board

- Veras learns on users complex or basic board enteries
- Generates analytics, data visualization and predicts based on the data entered in each board