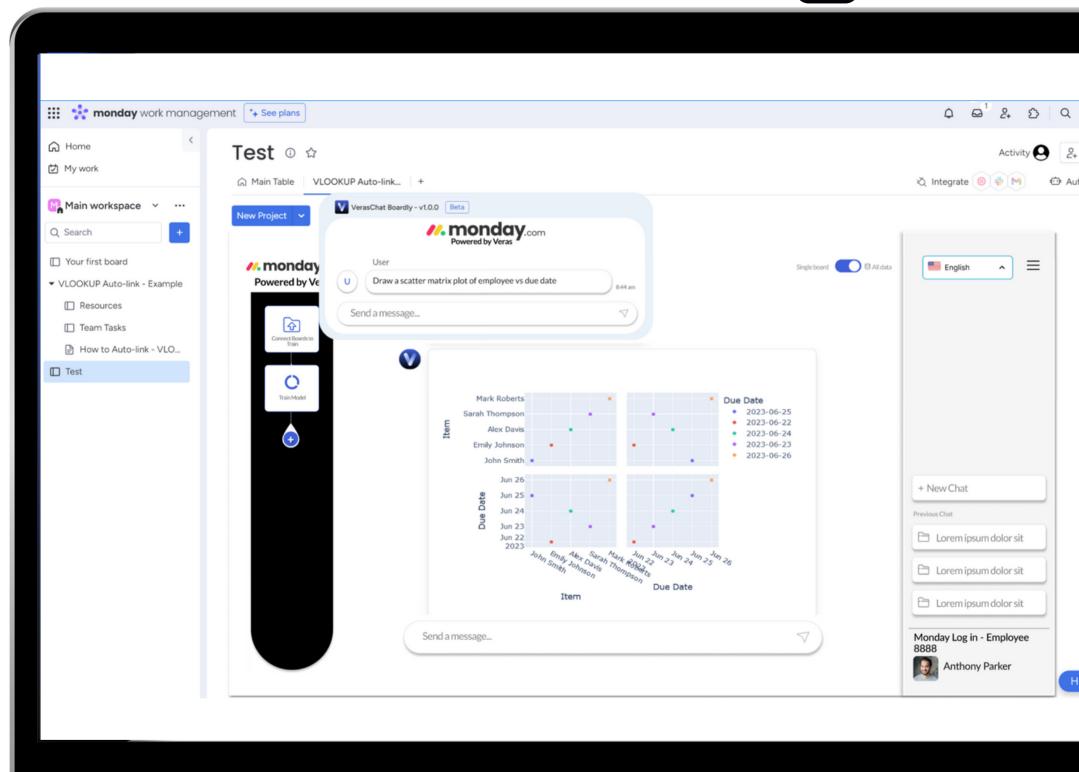

# Plot any sort of charts for your boards with a single prompt

### How to integrate?

Step 1: Open <a href="https://monday-veras.devsbeta.com/">https://monday-veras.devsbeta.com/</a>

Step 2: Enter your Monday.com API key

Step 3: Enter your **exact** Monday.com board name to talk