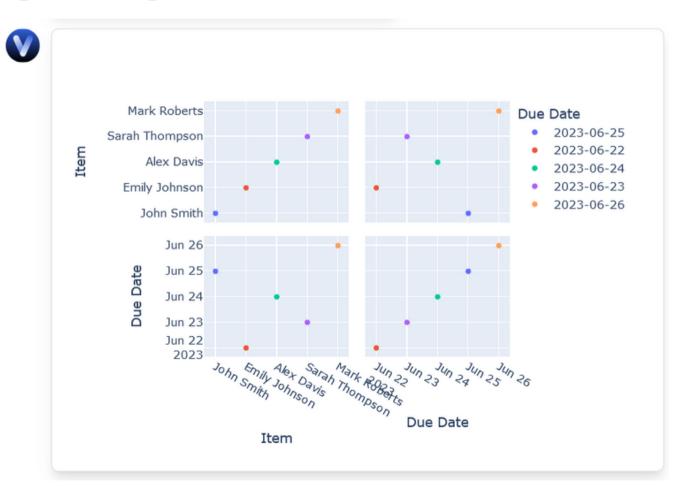

anywhere: Analyze, Predict, Plot or just Converse!









### VerasChat AI Assistant on Monday.com solves business intelligence problems by introducing "Talking Boards."







# Problem Business Intelligence: Fragmented Customer Data







# Problem HR:

Lack of Employee Engagement Insights







# Problem Project Management:

AI level efficiency in tracking progress







## Problem Sales Team:

Limited sales performance analytics and predictions







### **Veras Chat Features:**

- Monday.com Al Assistant app + iframe app
- Complete Generative BI Tool
- One-click board integration
- Predictive Analysis
- Generate Complex Charts
- Create and highlight on Geospatial maps
- Context based next step







### VerasChat

# Plot any sort of charts for your boards with a single prompt











# Create heatmaps and geospatial maps with precise markers from your boards













### **Solutions:**

Using predictive analysis throughout the Monday.com board enables proactive decision-making and improved efficiency.









### **Solutions:**

Using HR board, HR managers are able to predict, analyze and converse with the employee data











### **Product solution**



- Veras learns on user boards
- Generates answers from all across a specific board





- Veras learns on users complex or basic board enteries
- Generates analytics, data visualization and predicts based on the data entered in each board



### How to integrate?

Step 1: Open <a href="https://monday-veras.devsbeta.com/">https://monday-veras.devsbeta.com/</a>

Step 2: Enter your Monday.com API key

S