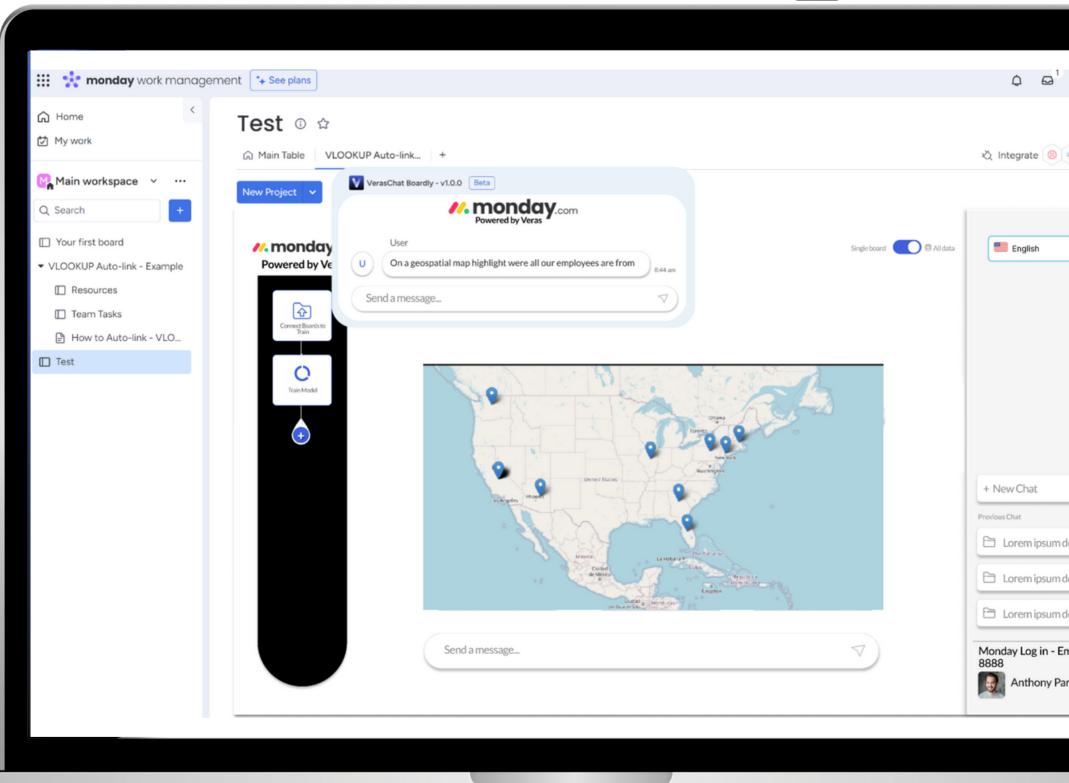

Monday.com solves business intelligence problems by introducing "Talking Boards."







# Problem Business Intelligence: Fragmented Customer Data







# Problem HR:

Lack of Employee Engagement Insights







# Problem Project Management:

AI level efficiency in tracking progress







## Problem Sales Team:

Limited sales performance analytics and predictions







### **Veras Chat Features:**

- Monday.com Al Assistant app + iframe app
- Complete Generative BI Tool
- One-click board integration
- Predictive Analysis
- Generate Complex Charts
- Create and highlight on Geospatial maps
- Context based next step







### VerasChat

# Plot any sort of charts for your boards with a single prompt











# Create heatmaps and geospatial maps with precise markers from your boards













### **Solutions:**

Using predictive analysis throughout the Monday.com board enables proactive decision-making and improved efficiency.









### **Solutions:**

Using HR board, HR managers are able to predict, analyze and converse with the employee data











### **Product solution**



- Veras learns on user boards
- Generates answers from all across a specific board





- Veras learns on users complex or basic board enteries
- Generates analytics, data visualization and predicts based on the data entered in each board



### How to integrate?

Step 1: Open <a href="https://monday-veras.devsbeta.com/">https://monday-veras.devsbeta.com/</a>

Step 2: Enter your Monday.com API key

Step 3: Enter your **exact** Monday.com board name to talk

Your are all set! enjoy talkin