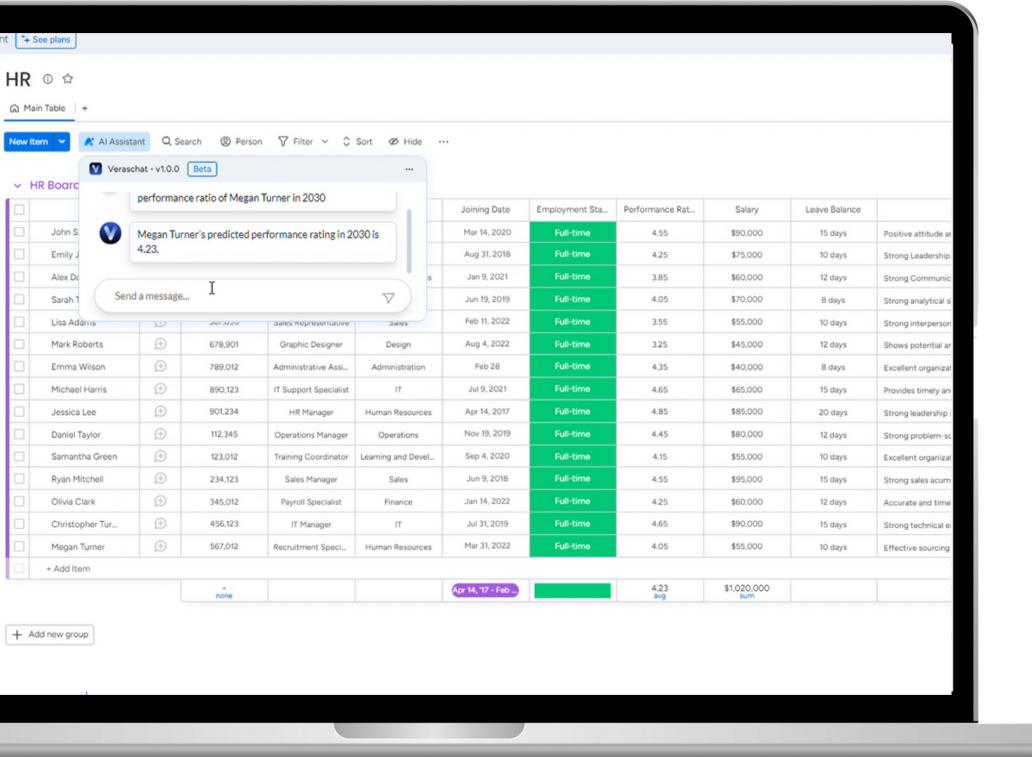

### **Solutions:**

Using HR board, HR managers are able to predict, analyze and converse with the employee data