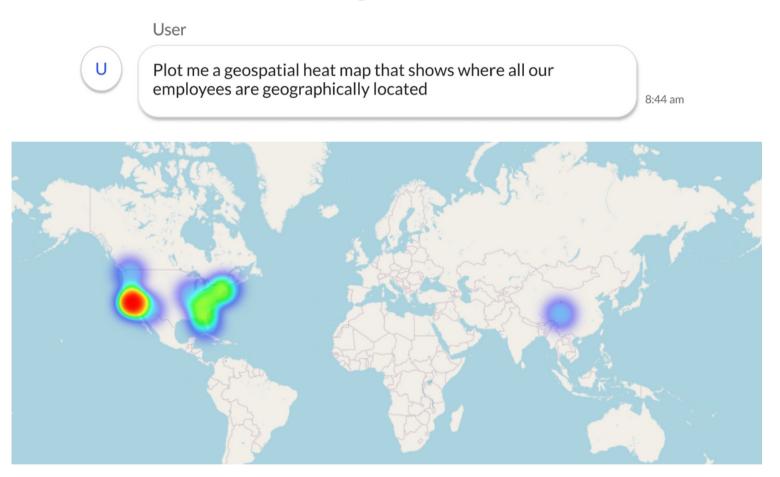

on Monday.com solves business intelligence problems by introducing "Talking Boards."







# Problem Business Intelligence: Fragmented Customer Data







# Problem HR:

Lack of Employee Engagement Insights







# Problem Project Management:

AI level efficiency in tracking progress







## Problem Sales Team:

Limited sales performance analytics and predictions







### **Veras Chat Features:**

- Monday.com Al Assistant app + iframe app
- Complete Generative BI Tool
- One-click board integration
- Predictive Analysis
- Generate Complex Charts
- Create and highlight on Geospatial maps
- Context based next step







### VerasChat

# Plot any sort of charts for your boards with a single prompt











# Create heatmaps and geospatial maps with precise markers from your boards













### **Solutions:**

Using predictive analysis throughout the Monday.com board enables proactive decision-making and improved efficiency.









### **Solutions:**

Using HR board, HR managers are able to predict, analyze and converse with the employee data











### **Product solution**



- Veras learns on user boards
- Generates answers from all across a specific board





- Veras learns on users complex or basic board enteries
- Generates analytics, data visualization and predicts based on the data entered in each board



### How to integrate?

Step 1: Open <a href="https://monday-veras.devsbeta.com/">https://monday-veras.devsbeta.com/</a>

Step 2: Enter your Monday.com API key

Step 3: Enter your **exact** Monday.com board name to talk

Your are all set! enjoy talk