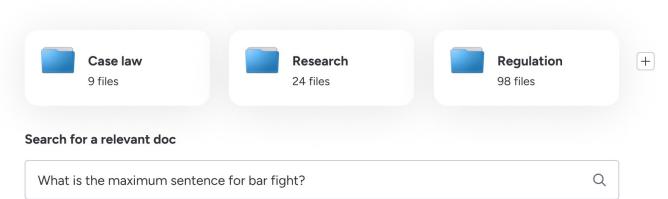

## BIG LAW WORKSPACE FOLDER STRUCTURE

- CASE LAW
- RESEARCH
- REGULATION

## EXAMPLE SEARCH PROMPT

• WHAT IS THE MAXIMUM SENTENCE FOR BAR FIGHT?