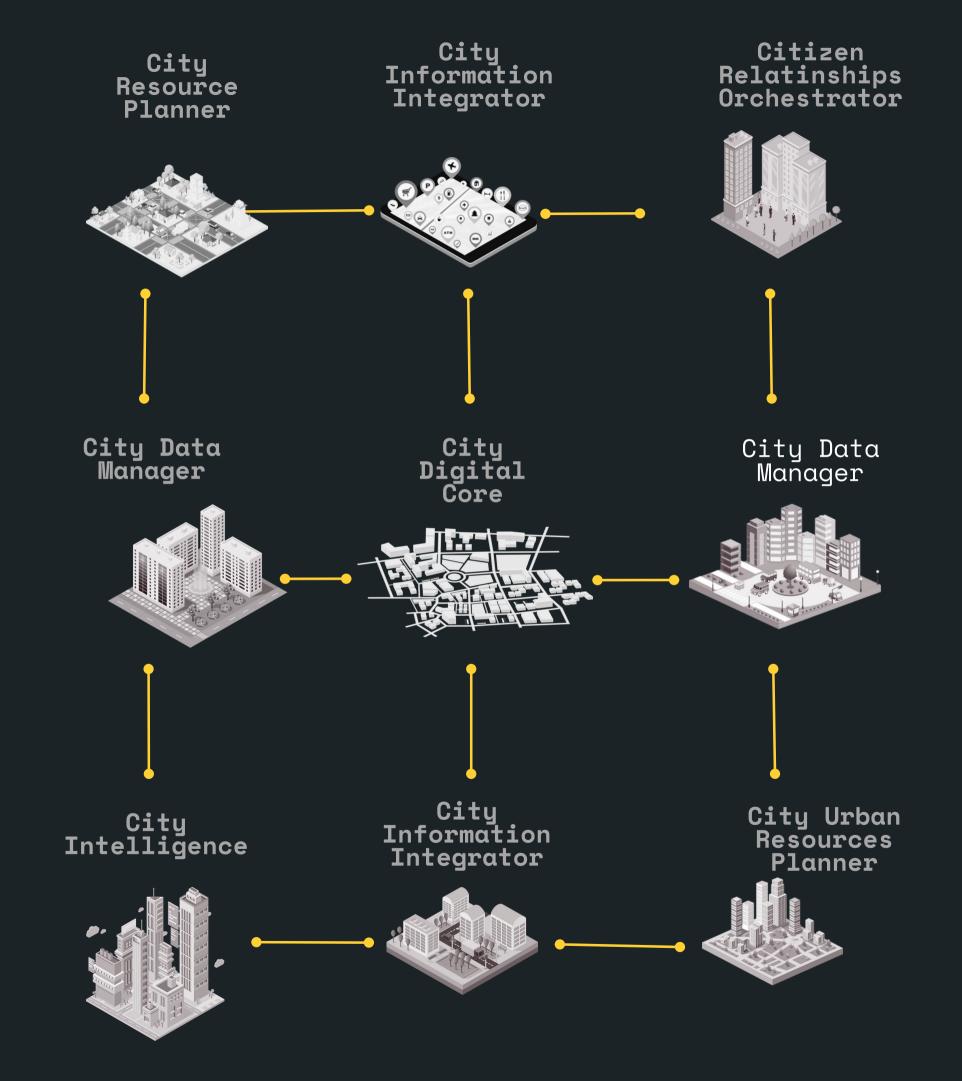

### HOW POLISPLEXITY WORKS

Polisplexity revolutionizes urban planning with advanced technologies. Our platform integrates AI models, simulations, and digital twins to empower urbanists, city servants, and policymakers. By leveraging data-driven insights, advanced analytics, and immersive visualizations, we provide a comprehensive toolkit for understanding and shaping cities. Experience the future of urban development with Polisplexity.

### KEY FEATURES AND BENEFITS

Al models, simulations, and digital twins combine seamlessly, providing users with precise insights into urban environments. Access an extensive library of resources, democratizing data-driven decision-making for urbanists, city servants, and policymakers. Shape thriving cities by leveraging the power of Al, simulations, and digital twins.