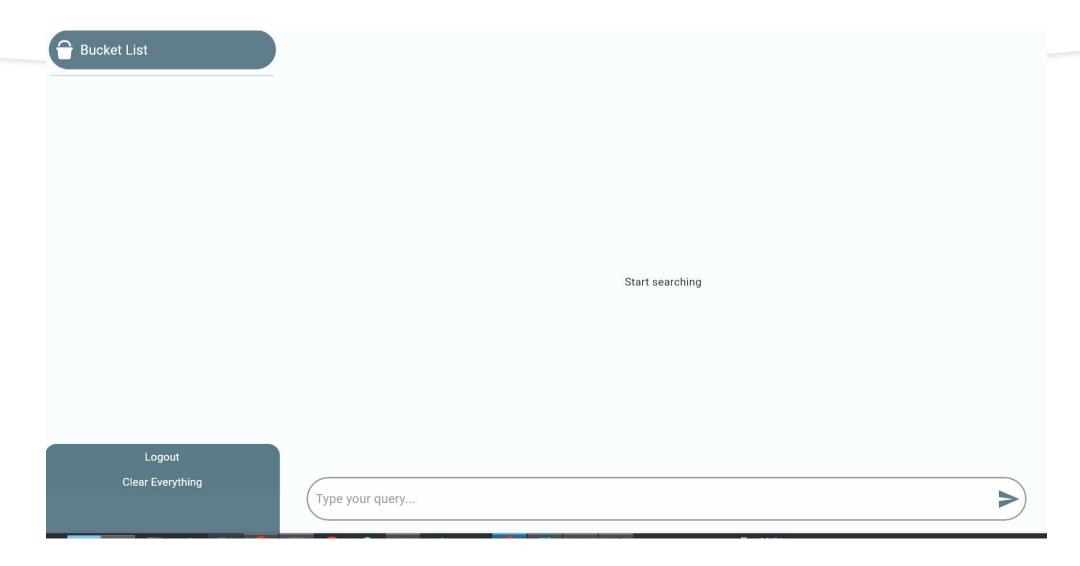

th of knowledge.

## **Architecture**



Ec2 Ubuntu Server

## **Process flow**

- Primarily, Web Assembly is utilized, which has been compiled and written using Flutter. The Palm2 model, integrated with a chat bison model, serves as the endpoint for access via Langchain. Langchain also backs the chat storage, saving it in an Upstash Redis key-value datastore.
- For extending chat capabilities and ensuring persistence of chat memory, we utilized a buffer memory through Langchain. The chat history is then stored using a Flutter session manager.
- We have implemented Express middleware, enabling users to access their chat panel seamlessly anywhere through the WASM interface. In this setup, TypeScript is used for backend operations, while Flutter is applied for frontend tasks.

## Interface



## Conclusion

- Throughout this presentation, we've explored the power of GhaGeni, the revolutionary Al-powered Genius tool designed to provide different perspectives and stimulate unique thinking.
- With GhaGeni, individuals can unlock their full creative potential, expand their problem-solving skills, and explore uncharted territories of thought.
- Don't let conventional thinking hold you back. Embrace the power of GhaGeni and step into a world of diverse perspectives and limitless possibilities. Start your journey towards seamless communication and cognitive support with GhaGeni today!

# **THANK YOU**