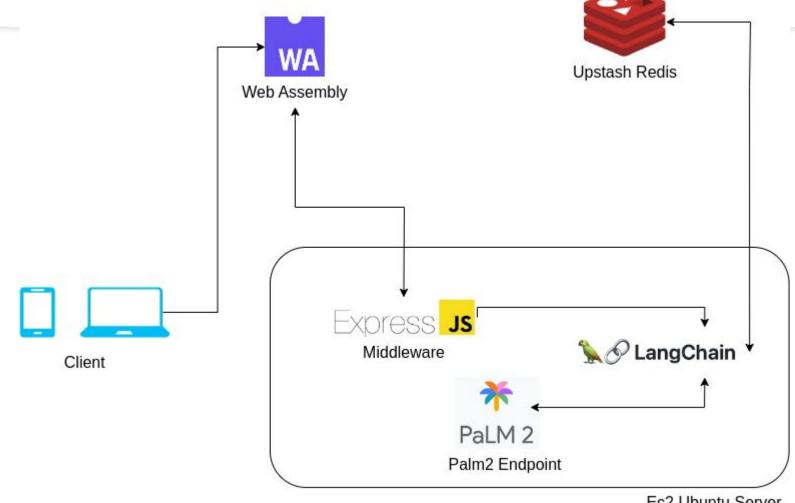

## **Architecture**

Ec2 Ubuntu Server

## **Process flow**

- Primarily, Web Assembly is utilized, which has been compiled and written using Flutter. The Palm2 model, integrated with a chat bison model, serves as the endpoint for access via Langchain. Langchain also backs the chat storage, saving it in an Upstash Redis key-value datastore.
- For extending chat capabilities and ensuring persistence of chat memory, we utilized a buffer memory through Langchain. The chat history is then stored using a Flutter session manager.
- We have implemented Express middleware, enabling users to access their chat panel seamlessly anywhere through the WASM interface. In this setup, TypeScript is used for backend operations, while Flutter is applied for frontend tasks.