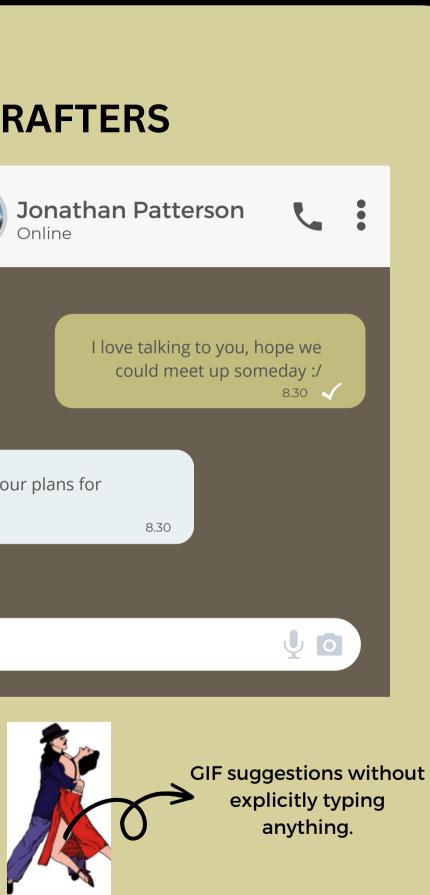

REAL-TIME GIF SUGGESTIONS
- INTELLIGENT
  RECOMMENDATION SYSTEM
- SEEMLESS INTEGRATION
- CUSTOMIZABLE OPTIONS



### TARGET AUDIENCE

- CHAT APP USERS
- CREATIVE COMMUNICATORS
- BUSINESS AND MARKETING PROFESSIONALS





### **REVENUE STREAMS**

- LICENSING AND API INTEGRATION
- IN APP PURCHASES
- SPONSORED GIFS

## CONCLUSION

- PIXELCRAFTERS REVOLUTIONIZES CHAT COMMUNICATION BY SEAMLESSLY INTEGRATING **REAL-TIME GIF SUGGESTIONS, ENHANCING THE** EXPRESSIVE POTENTIAL OF CONVERSATIONS.
- WITH ITS INTELLIGENT RECOMMENDATION SYSTEM AND EXTENSIVE LIBRARY OF HIGH-QUALITY GIFS, PIXELCRAFTERS OFFERS USERS A DYNAMIC AND ENGAGING CHAT EXPERIENCE.
- JOIN PIXELCRAFTERS AND DISCOVER A NEW WAY TO COMMUNICATE VISUALLY



## Product Mockup

### **PIXELCRAFTERS**



What are your plans for tonight?

•





# Thank You

And now, our demo...