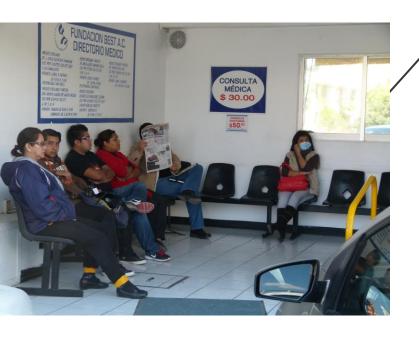

# **Prem Doctor**





Platform to allow simple medical consultations before attending a doctor.



### **Current situation**

# Too much time

Full lines at doctor's offices to get general medical care.

# **Poor clarity**

Millions of people do not know the type of doctor to see for a health problem.

### **Prem Doctor**



### **AI Managed Medical Consultant**

Through agents, PremDoctor helps clarify users' medical queries before visiting a doctor, while maintaining "doctor-patient confidentiality".

A medical pre-evaluation AI agent.

### **Prem Doctor**

Enter the information of the disease or health problem that afflicts you, and if possible, your age or some other condition or state in order to analyze and give you a better answer. YOUR DATA IS NOT STORED, SO YOU CAN TRUST THAT THIS REMAINS BETWEEN US;