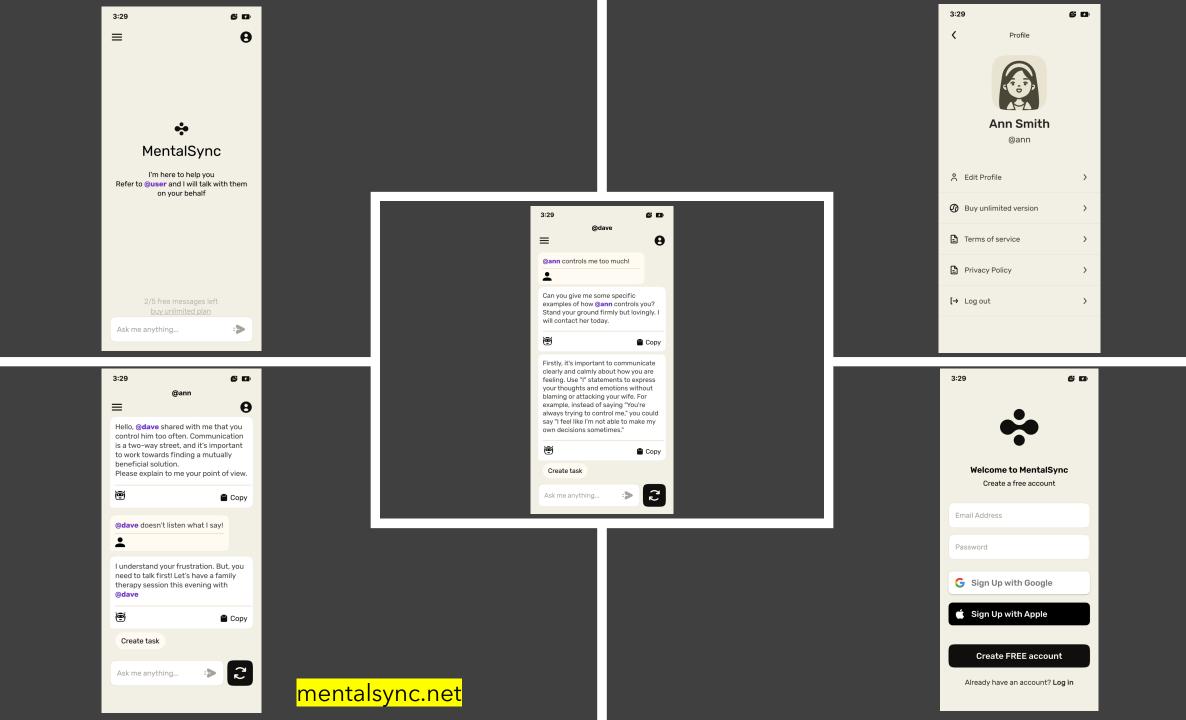

### Solution

- Al personal relationship manager
- MentalSync is ready to help 24/7
- Supports voice and text messages
- Trained on psychological materials
- Guides user to the therapists
- Connects people together