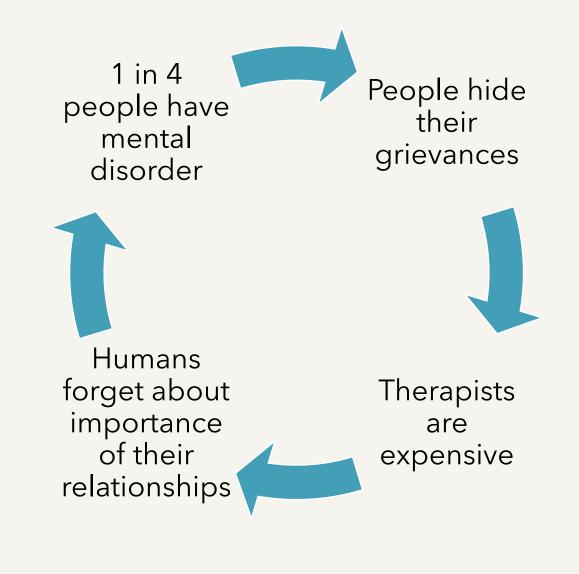

### **MentalSync** Al relationship manager

Saves you 90% of your time in any interactions

# The problem



### Solution

- Al personal relationship manager
- MentalSync is ready to help 24/7
- Supports voice and text messages
- Trained on psychological materials
- Guides user to the therapists
- Connects people together





### Market Size

- TAM: over 2B people
- SAM: over 600M people
- SOM: over 100M people
- **Target:** Private Clinics, Home care, B2C/B2B
- Location: US/EU/WORLD



### Business Model



#### SUBSCRIPTION TO THE SAAS

#### PRIVATE SESSION WITH THERAPIST

#### INSURANCE REIMBURSEMENT

### Traction





## Milestones

- Reach 100,000 users
- Expand globally
- Increase customer engagement
- Release mobile apps
- Improve therapist matching

### Team







Timur Lazizov FOUNDER & CEO Yakov Keselman FOUNDER & CTO Artificial Intelligence CUSTOM LLM