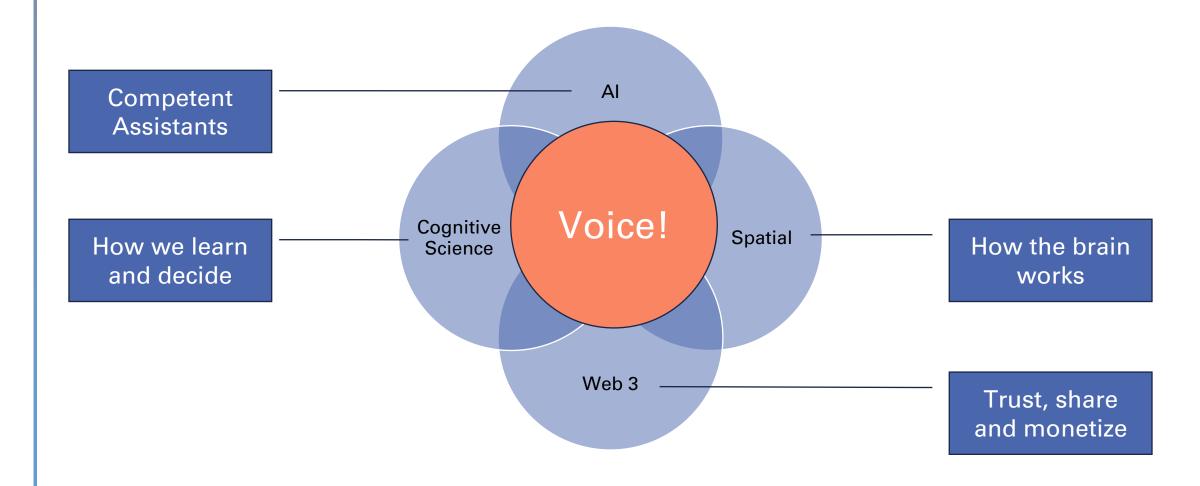

# **Enabling Techs and Sciences**

#### STS core Interface

Engage in focused intellectual activities, learning, and deep thinking.

Inspired by and related to:

- Memory Palaces
- Second brains
- Jerry's brain

2D available today.

3D (spatial/VR) coming soon.