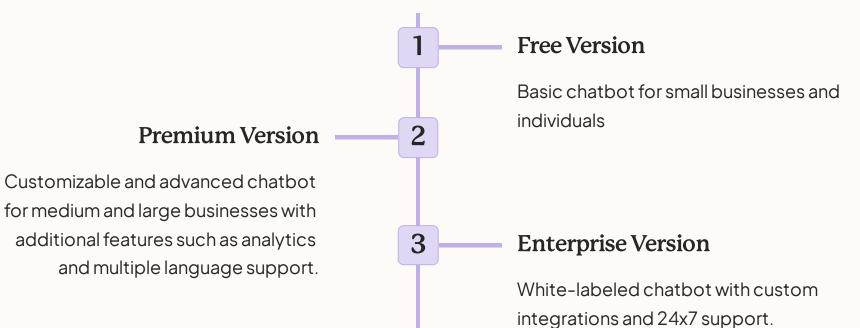

Long Wait Times 🕒

Enchant helps solve the problem of long waiting times by answering customer queries quickly and efficiently.

### Personal Touch 🔆

Customers can get immediate assistance and personalized responses to their queries.

## The Power of Enchant in Different Industries

#### Retail

- Answer customer queries about products and availability
- Suggest similar products based on customer preferences
- Track orders and delivery

#### Healthcare

- Answer patient questions about symptoms and medications
- Provide consultation on the best course of treatment
- Schedule appointments and follow-ups

#### Finance

- Provide account balances and transaction history
- Assist with financial planning and investment advice
- Process transactions and transfer funds

### **Revenue Stream**



### Using Company Data to Answer Customer Queries

#### Artificial Intelligence

Enchant's AI enables businesses to leverage data to understand customer needs and preferences.

#### User-Friendly Interface

Enchant's streamlined interface enables businesses to perform quick and accurate data analysis.

#### Customizable Solutions

Enchant's Al technology can be tailored to meet specific business needs.



## **Conclusion and Next Steps**

#### Enchant is Revolutionary 🔆

Enchant is changing the way businesses interact with their customers.

### 2

#### Ready to Get Started?

Contact us today to learn more about how Enchant can transform your business!