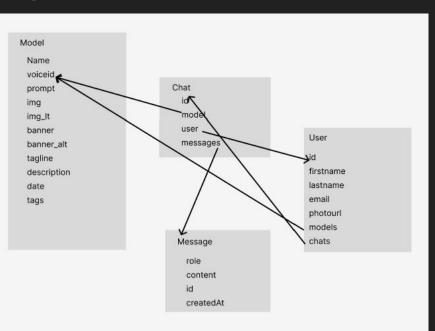

de
    - FastAPI
    - Vector Databases
    - UI/UX Design
    - Database Design
    - Systems Design
    - Vercel
    - OpenAl
    - Deployment, testing, Git
    - Python
    - Javascript
    - Unity/C#
    - Rust

- Business
  - Financial Modelling
  - Financial Statement Analysis
  - Excel, Word Powerpoint
  - Startup Experience
  - Budgeting
  - Operations Management
  - Pitching
  - Investing

- Long History Together
- Can ship quickly

#### vocalverse.vercel.app THE MVP

#### Welcome to the Vocalverse. Pick a model to get started

Find More Models

Direct Messages















# Tech Stack

- Backend: Firebase, Elevenlabs, OpenAl GPT-3.5
- Frontend: NextJS 13, TailwindCSS, React Three Fiber
- Images: SDXL 1.0
- Deployed on Vercel







# Database and UI Design

#### <u>Figma</u>





# What are we working on next?

Add ability for users to upload their own models

Add ability to save audio to firebase and download button on each message

Message Editing and Reporting System

# What Problems Do We Solve?

- Interactivity of AI Language Models
- Loneliness and Mental Health

# Minimum Viable Segment

- Introvert, weeb, depressed, has not touched grass in 3 years
- Paying user of anime, CharacterAl, vtubers, therapy
- Social media addict
- The elderly



## Market Analysis

Market Size

#### Annual Revenue

# 25 Billion 250 Million

Global ChatBot Market: 4.9 Billion by 2032, up from 0.84 Billion in 2022. 19% CAGR

Global VTuber Market: 13.2 Billion 2028, up from 2.2 Billion Today, 35% CAGR

Medicare spends 6.7 Billion per year on lonely elderly adults

Assuming we ca