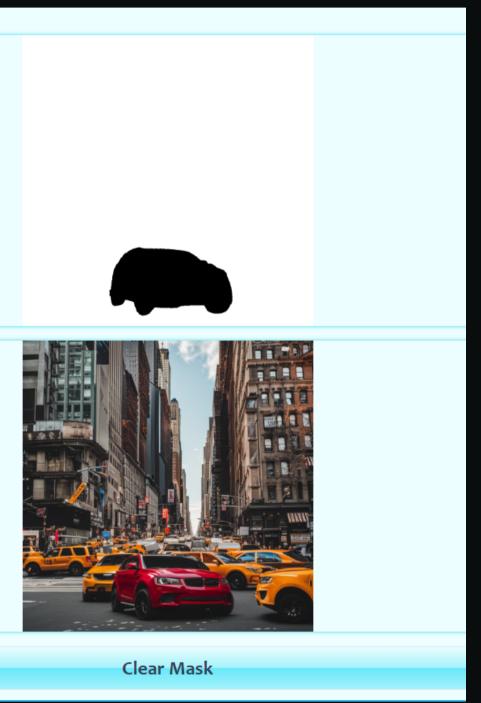

## DEMO OF APP

| Prompt:                    | 🖂 Generated Mask |
|----------------------------|------------------|
| new york city              |                  |
|                            |                  |
| Is image without backgound |                  |
| Edit Car                   |                  |
|                            |                  |
|                            | 🖂 Car            |
|                            |                  |
|                            |                  |
|                            |                  |
|                            |                  |
|                            |                  |
|                            |                  |
| Generate                   |                  |
|                            |                  |