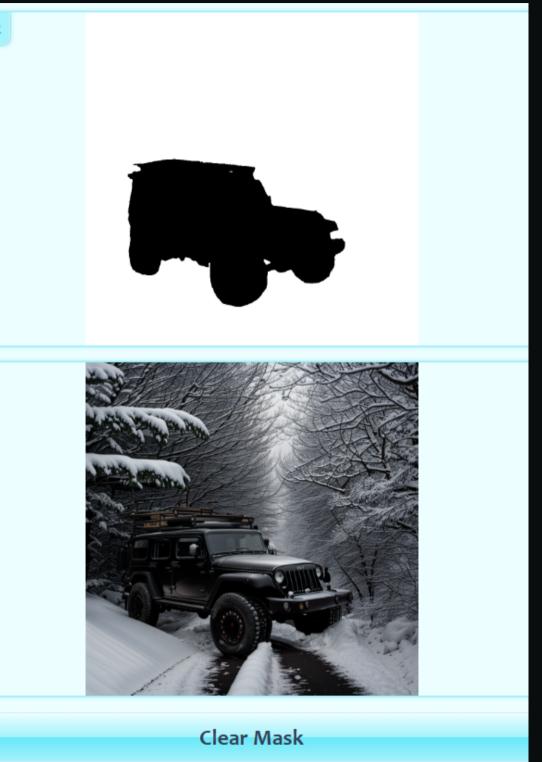

## DEMO OF APP

| Prompt:<br>car on snowy road | Generated Mas |
|------------------------------|---------------|
| Is image without backgound   |               |
| Redit Car                    | Car           |
|                              |               |
| Generate                     |               |

### HTTPS://HUGGINGFACE.CO/SPACES/ENIGMAOFTHEWORLD/AETHERLENS