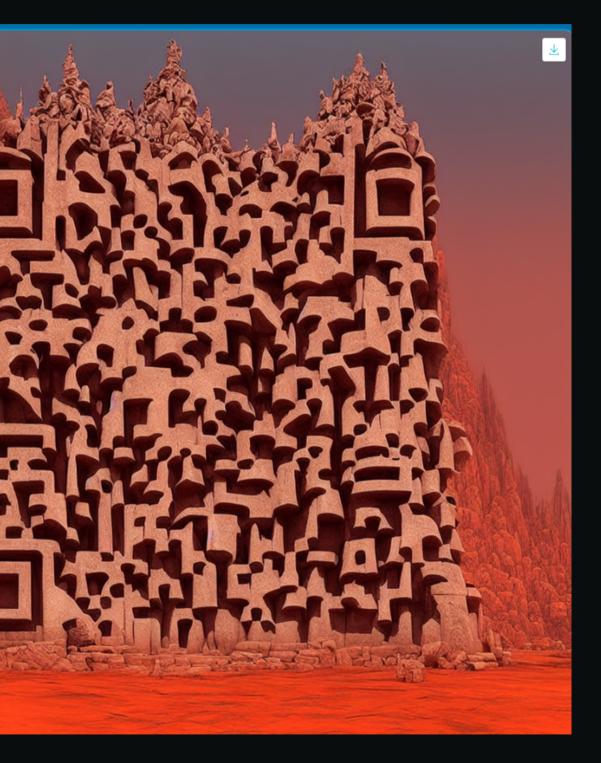

### QR Code Content or URL

The text you want to encode into the QR code

https://huggingface.co/spaces/EnigmaOfTheWorld/drivesnap

### Prompt

Prompt that guides the generation towards

large scale ancient temple stone, huge and detailed towers, red and orange tones dust covered temple, on front cloak man standing, ultra realistic octane render, high detailed, <u>zdzislaw beksinski</u> style, concept art photorealistic und render

### Negative Prompt

Sampler

Prompt that guides the generation away from

ugly, disfigured, low quality, blurry, nsfw

| Params: The generated QR Code functionality is largely influenced by the parameters det                                                                                                                    | ailed below |  |
|------------------------------------------------------------------------------------------------------------------------------------------------------------------------------------------------------------|-------------|--|
| Controlnet Conditioning Scale<br>Controls the readability/creativity of the QR code. High values: The generated QR code will be more<br>readable. Low values: The generated QR code will be more creative. | 1.46        |  |
| Guidance Scale<br>Controls the amount of guidance the text prompt guides the image generation                                                                                                              | 7           |  |