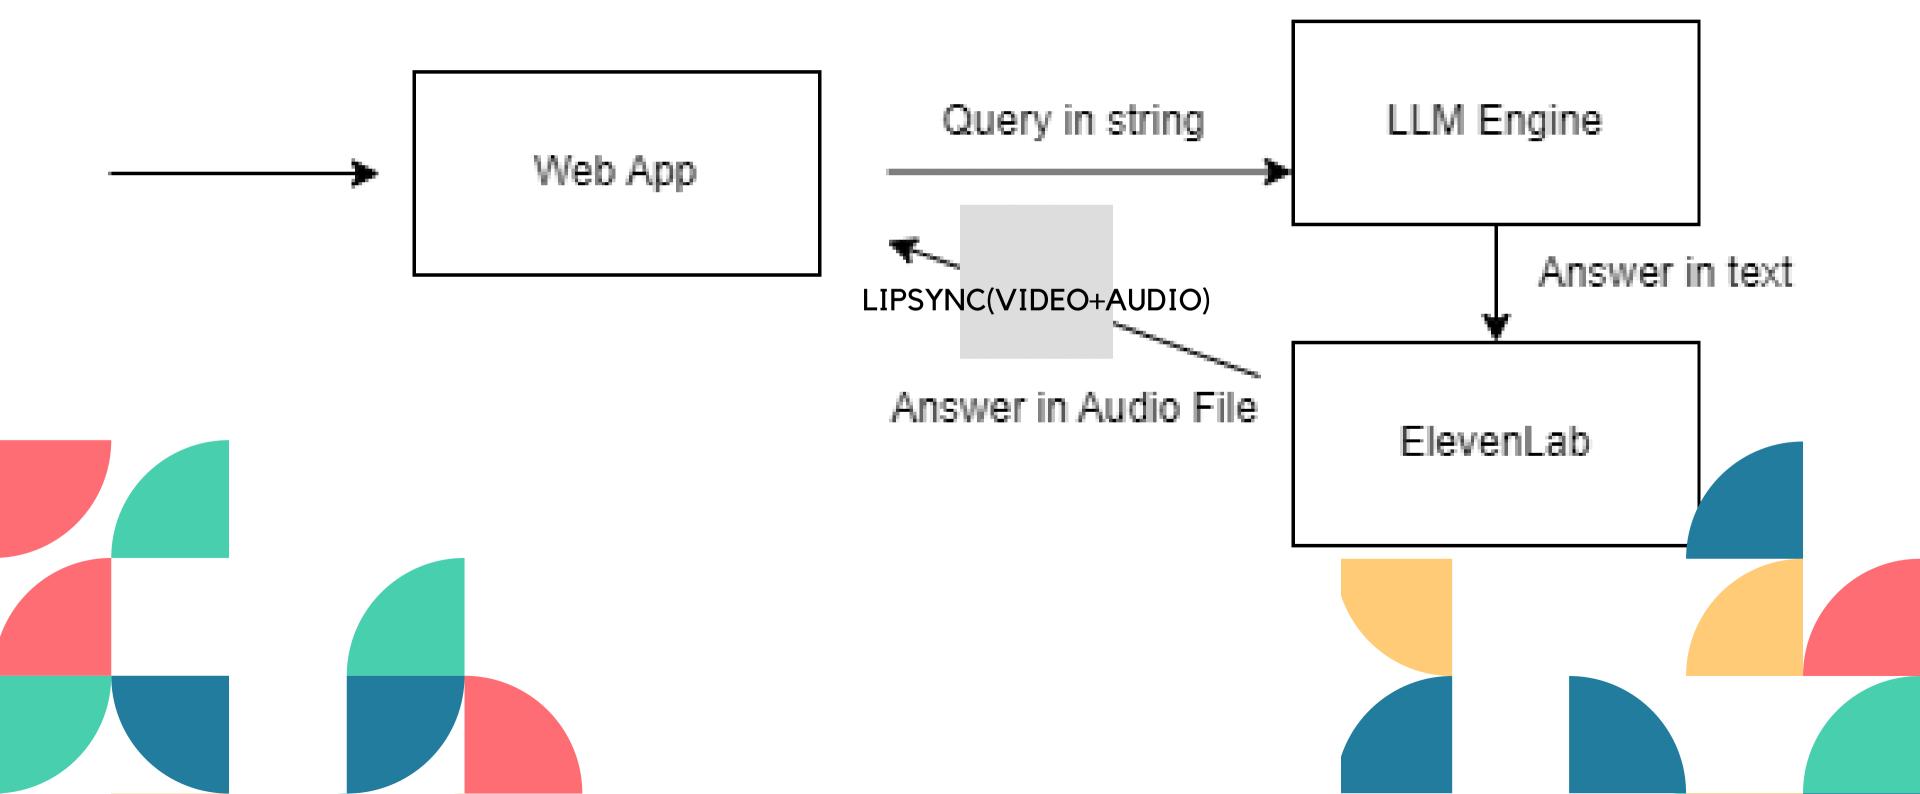

ditional methods of offering personalized assistance and expert advice are time-consuming and limited in reach.

personalized assistance and expert advice efficiently?

MAKING THE MOST DIFFICULT DECISION IN YOUR LIFE??

24/7 avaliable







The most efficient way to learn a new language by neuro scientist

depression self help

how a real finance guy save money



Jeff Bezzos, how to I build a successful startup



# SOLUTION

Use Al Chatbot to mimic "YOU", which is capable to answer any questions that are in their expertise.

A virtual version of you, specially trained on your data and voice

# PROBLEM WITH TRADITIONAL CHATBOTS

- No guarantee that the information is from trusted expert.
- Too general suggestions
- NO one to one experience
- NO realistic voice experience

# HOW IT WORK



# **USER INTERACTION CASE STUDY**

- THE USER INTERACTS WITH THE VIRTUAL PERSONALITY THROUGH NATURAL LANGUAGE QUERIES, JUST LIKE CONVERSING WITH A HUMAN EXPERT.

- WHETHER IT'S OFFERING *LEGAL COUNSEL, MEDICAL GUIDANCE, OR EDUCATIONAL ASSISTANCE*, "VIRTUAL REVOLUTION" TRANSFORMS THE WAY PROFESSIONALS INTERACT WITH THEIR EXPERTISE, REVOLUTIONIZING PERSONALIZED SUPPORT IN VARIOUS INDUSTRIES.



### **EARNING MODEL**



- 2. PAY-PER-USE MODEL
- 3. ENTERPRISE SOLUTIONS
- 4. CUSTOMIZATION FEES
- 5. AFFILIATE PARTNERSHIPS
- 6. DATA INSIGHTS
- 7. API ACCESS
- 8. IN-APP PURCHASES