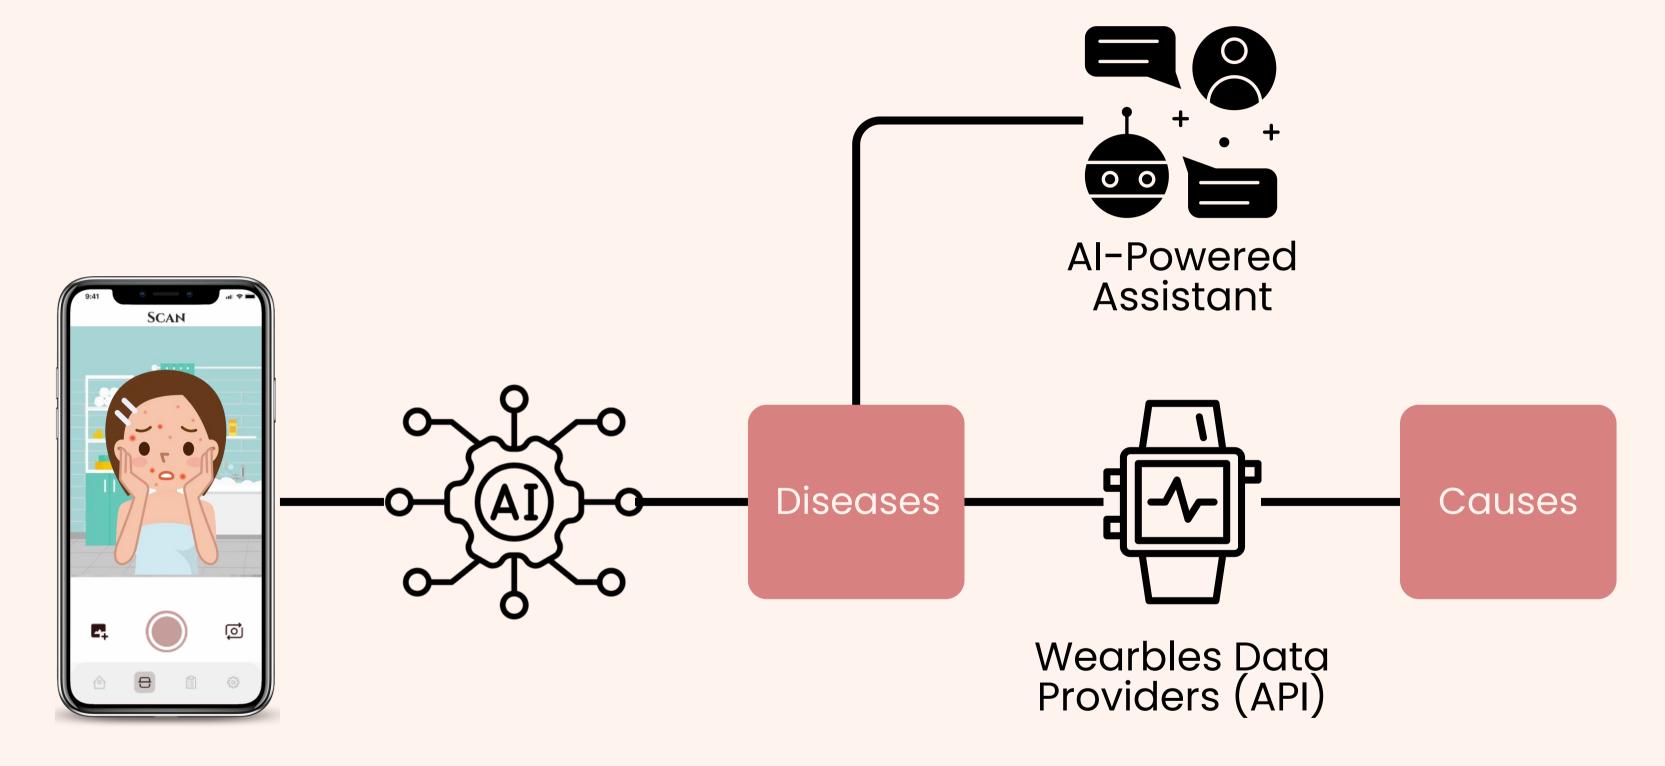

#### SOLUTION

Detecting Skin Conditions

3

Offer Personalized Advice

2

Provide Potential Causes

## SOLUTION

But we didn't stop there!

#### SOLUTION

We also provide an **Al-Powered Assistant** to:

- Answer and advise on skincare topics.
- Recommend based on user's needs and preferences.
- Provide voice assistance.