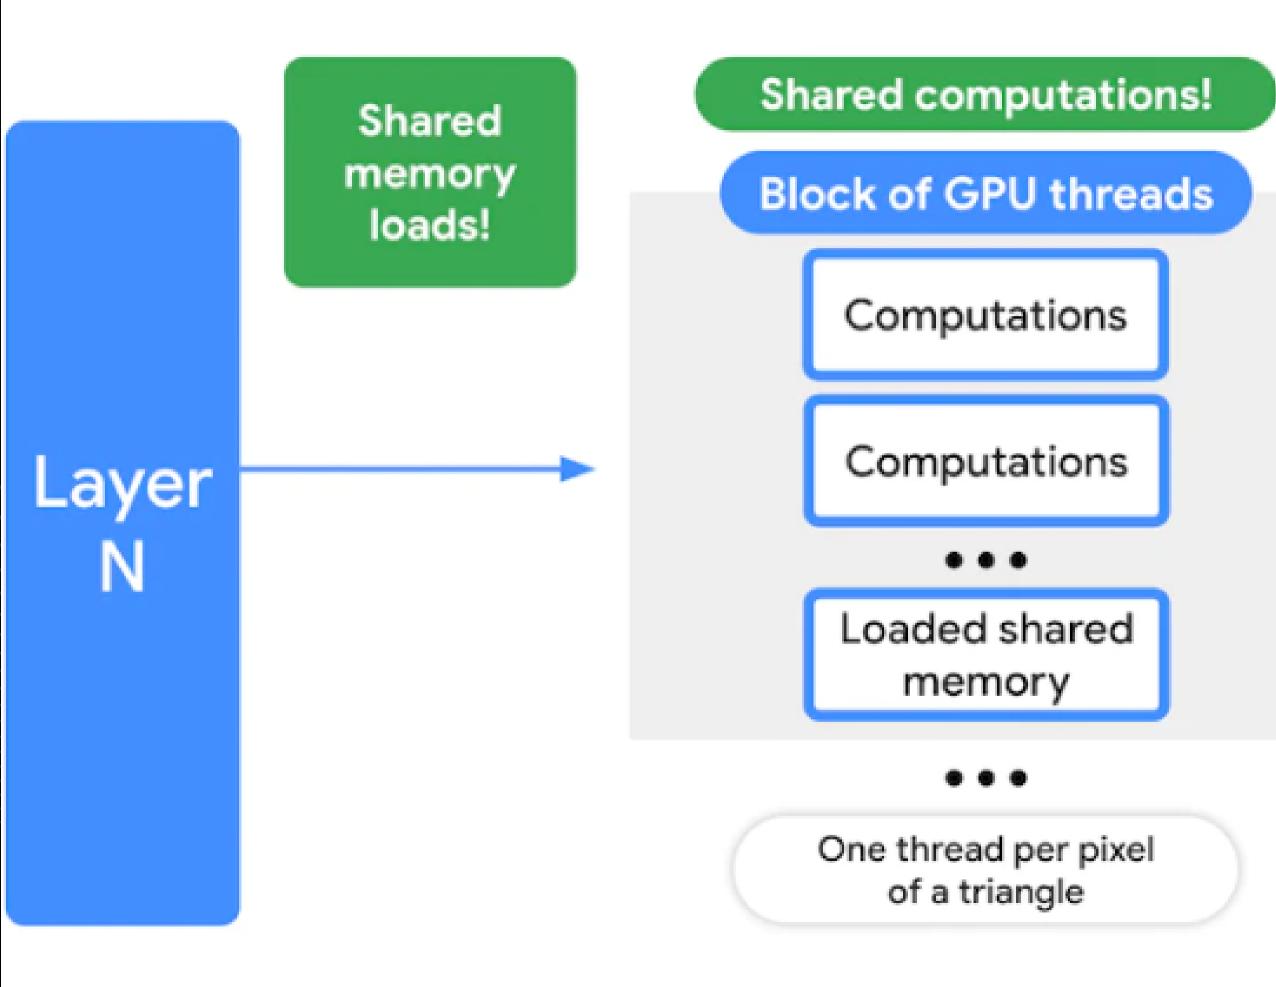

RED ML ACCELERATOR



WebGPU Hackathon



#### **Problem 1**

Slow Model Training and Deployment

2

#### **Problem 2**

Complex ML Tasks Demand Technical Expertise



#### **Problem 3**

Balancing Model Performance and User Convenience



1

3

WebML Assist Harnesses WebGPU for Blazing-Fast Processing



### **Solution 3**

WebML Assist Provides the Perfect Blend of Speed and Intelligence



### Revolutionary Technical Features

WebGPU Hackathon

**GPU** Titans

#### WebML Assist

Al-powered ML made lightning-fast. Elevate your projects with GPU-accelerated efficiency and intelligence. Transform the way you build, train, and deploy models.

#### **IElevenLabs**





WebML Fusion: WebGPU + AI

**GPU** Speeds Training

Al Guided Tasks

"BabyAGI" Integration

**Efficient Backend Power** 





WebGPU compute shader efficiencies.

#### Flexible writes to memory!

#### Laye N+1



### Market Size

Web Graphics processing unit (GPU) market size worldwide in 2022 and 2032 (in billion U.S. dollars)

## Target Market

Identify the demographics, needs, and preferences of your ideal customers.



#### Target Market 1

Unveil detailed profiles and visual personas, capturing the essence of your primary audience.



**Target Market 2** Envision the individuals who will

eagerly seek your solutions, shaping a visual representation of your engaged clientele.



#### Advantage 1

Seamlessly visualize your unique strengths using a quadrant, enabling quick and clear assessment.

### **Competitive Advantages**

#### Advantage 3

Outperform the competition by leveraging your superior capabiliti