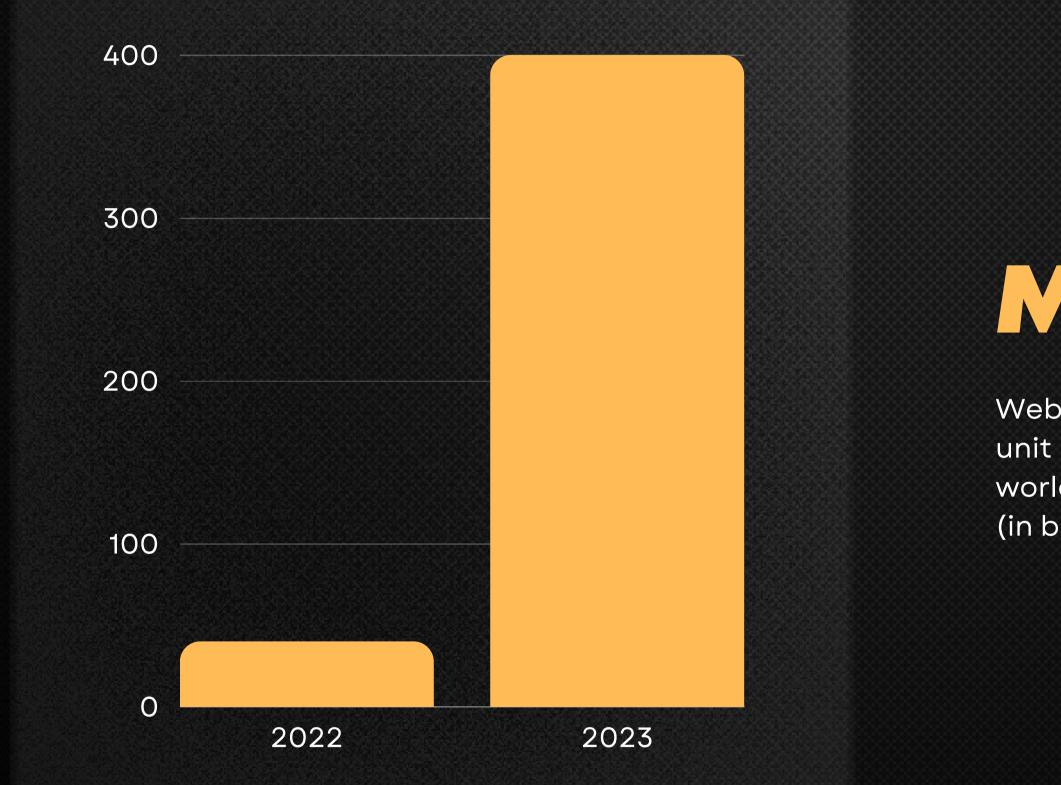

### Market Size

Web Graphics processing unit (GPU) market size worldwide in 2022 and 2032 (in billion U.S. dollars)