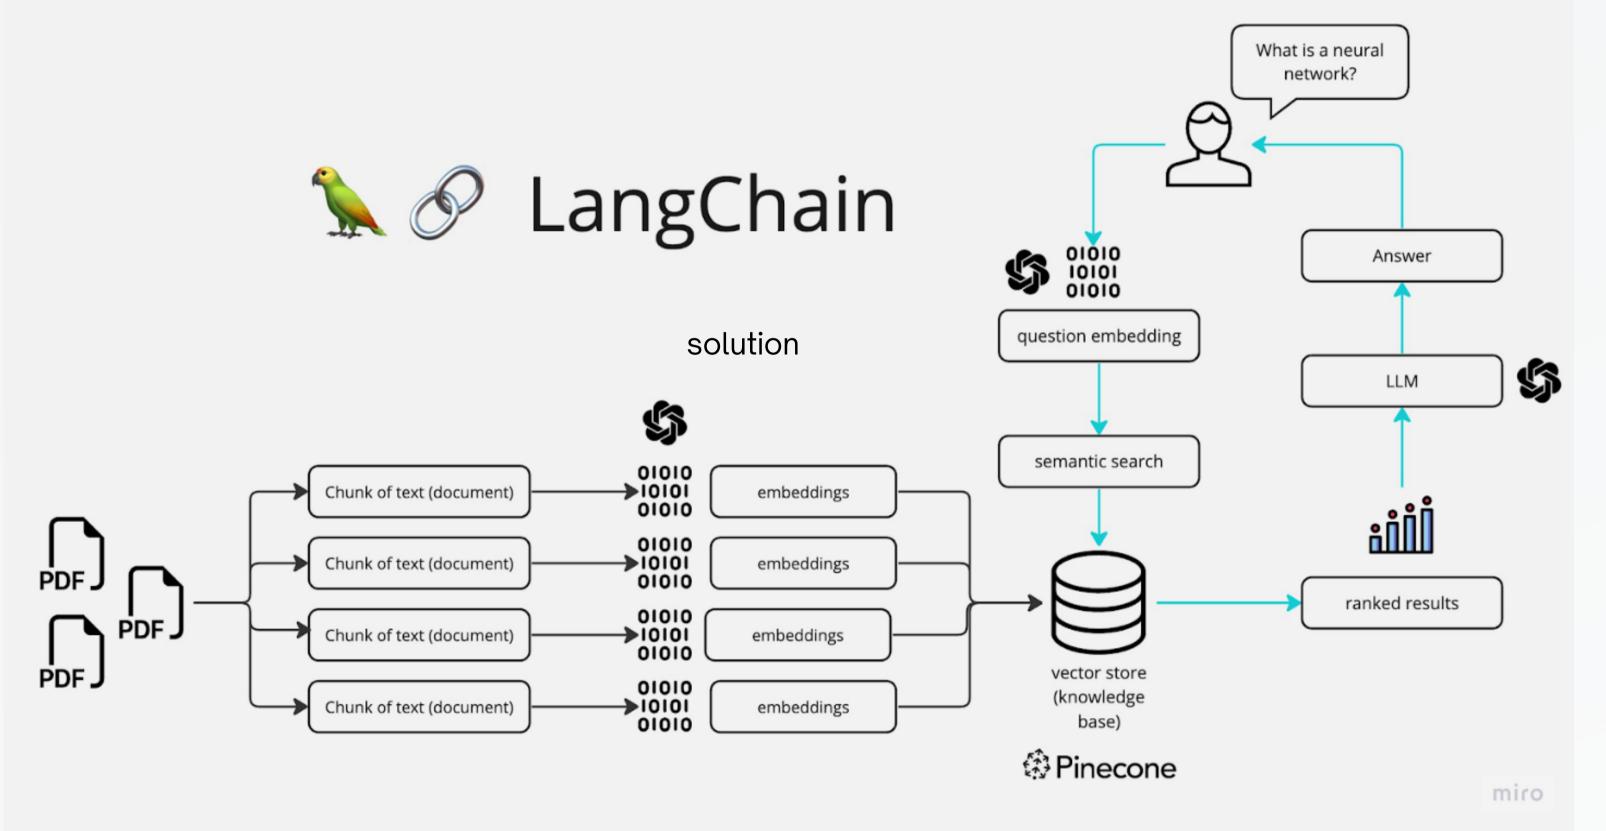

## SOLUTION

- ABSTRACTIVE QUESTION-ANSWERING SYSTEMS INVOLVE SEARCHING THROUGH LARGE DOCUMENT STORES.
- RELEVANT INFORMATION IS USED TO SYNTHETICALLY GENERATE ANSWERS.
- PINECONE WAS USED TO IMPLEMENT THIS SYSTEM.
- INTEGRATION OF THREE KEY COMPONENTS:
  - A. VECTOR INDEX FOR SEMANTIC SEARCH STORAGE AND EXECUTION.
  - B. RETRIEVER MODEL FOR EMBEDDING CONTEXT PASSAGES.
  - C.GENERATOR MODEL- GPT 3.5 FOR ANSWER GENERATION.

#### WORKFLOW