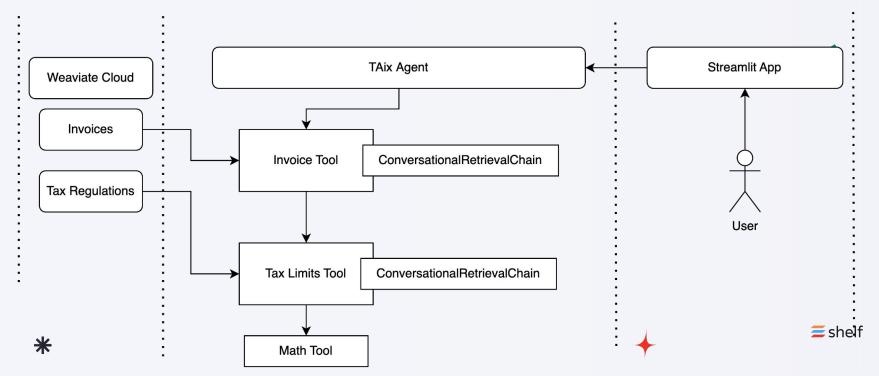

### **TAix App**

TAix Agent takes Invoice and Tax Regulations data from Weaviate index.

And it has a math tool to do basic math