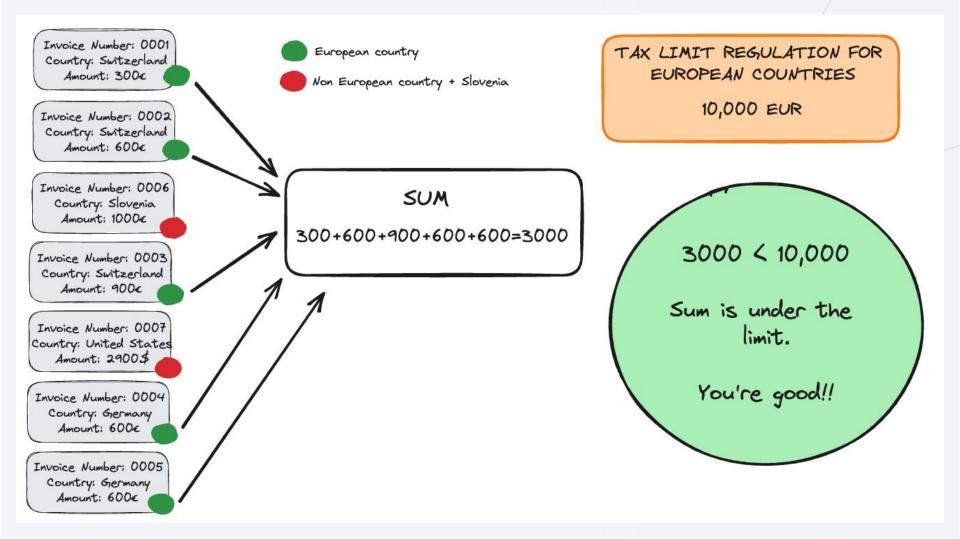

#### Data

At indexing we start with pdf invoices

extract invoice features to store at weaviate index

Most important features for us are value and country. This simplifies work of the Agent

Data is stored in Weaviate Cloud to be accessed by the agent