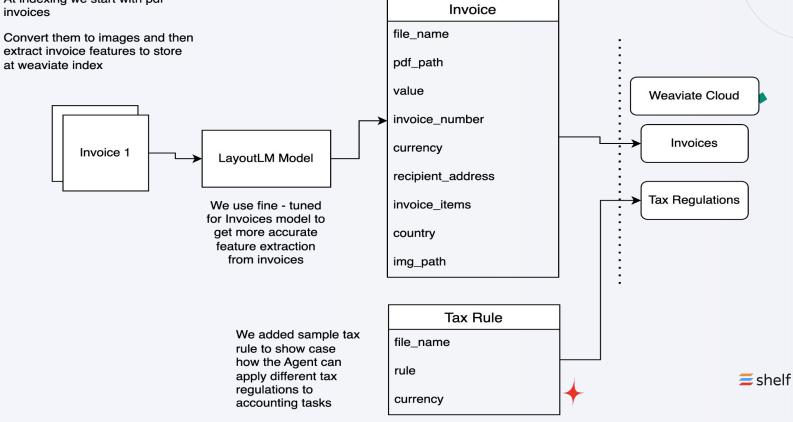

#### Data

At indexing we start with pdf invoices

extract invoice features to store at weaviate index

Most important features for us are value and country. This simplifies work of the Agent

Data is stored in Weaviate Cloud to be accessed by the agent