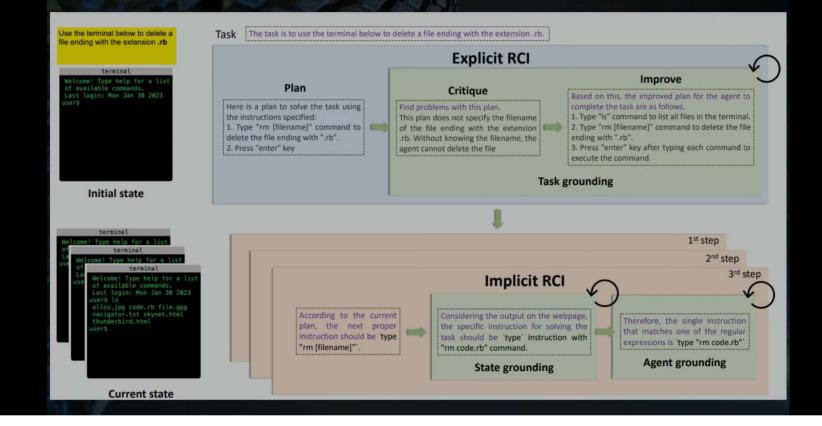

# Technology & Implementation - Under the Hood

Developed with OpenAl and Langchain

Uses advanced algorithms to decipher both typed and handwritten questions.

Integrates the unique Reverse Critique Improvement (RCI) method.

# The RCI Method - A Game Changer

Refines the answer iteratively for precision.