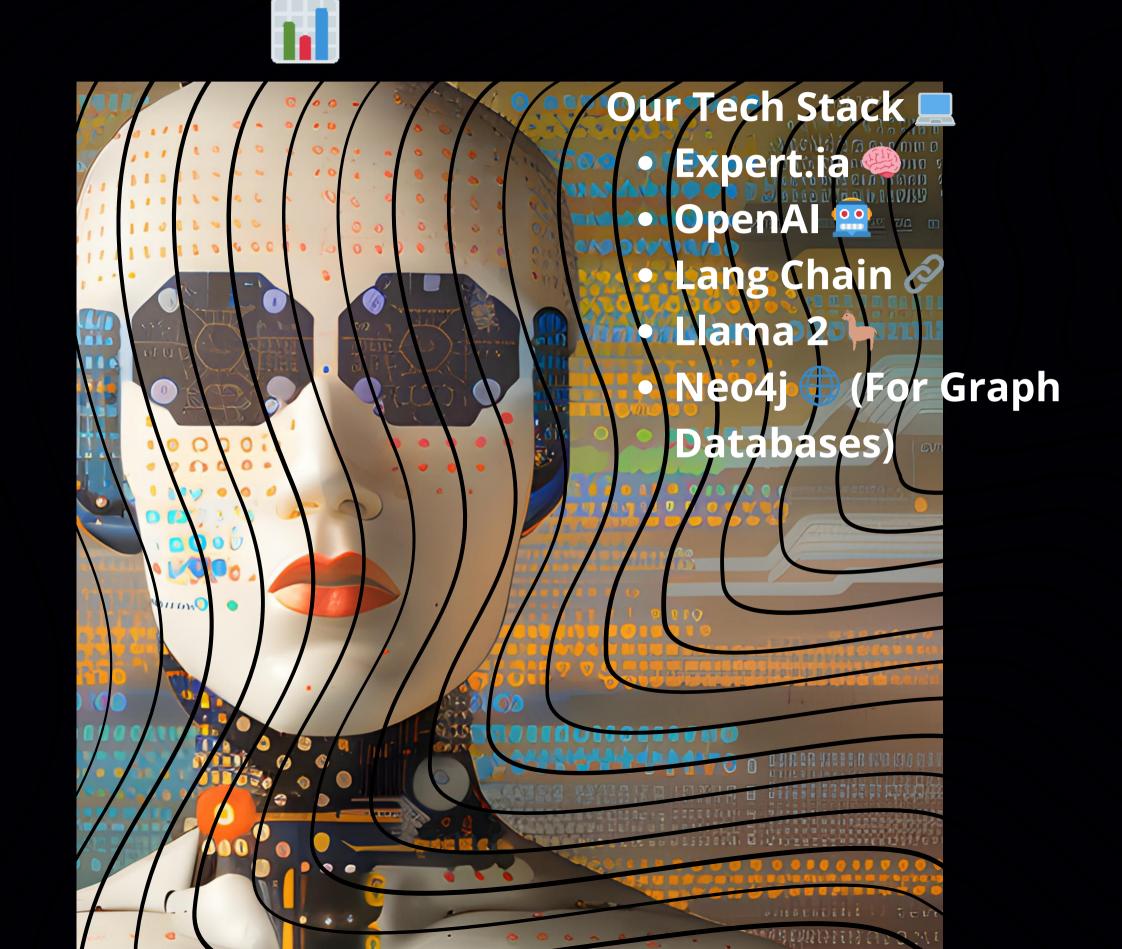

### Technology Stack & Data Types \*\*

- Structured Data
  - Databases: MySQL, PostgreSQL, MS SQL
  - Highly organized, easily searchable.
- Unstructured Data
  - Databases: MongoDB, Elasticsearch, Cassandra
  - Complex, requires advanced algorithms for analysis.

- Holistic Insights: Our Al agents provide comprehensive analysis, not just data points.
- Adaptive Algorithms: Our machine learning models adapt to the unique needs of each customer.
- Multi-Database Support: Including Neo4j, we handle both structured and unstructured data effortlessly.
- Transparency: Our platform explains its decision-making process, making it easier for users to trust our insights.
- Social Impact: Proven case studies like PILARES show our commitment to making a real-world difference.
- Future-Ready: Scalable architecture and cuttingedge AI models make us future-proof.