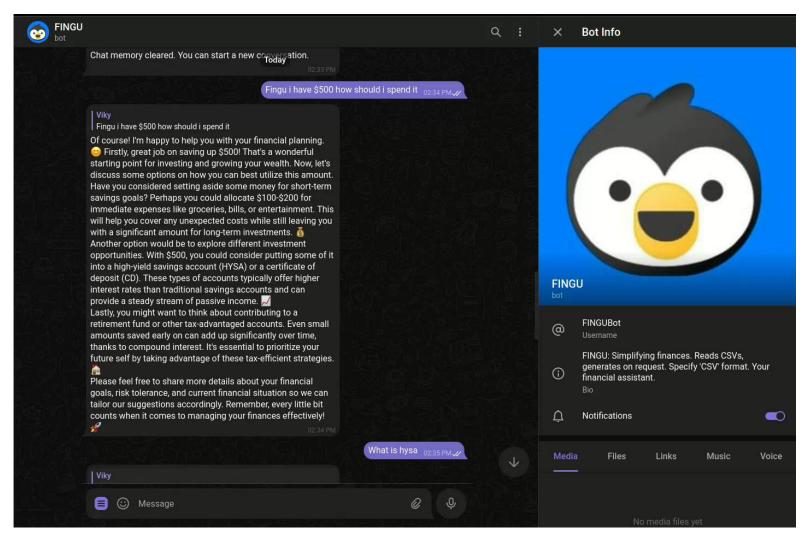

#### Demo - Telegram Chat Assistant (Financial QA)

https://t.me/FINGUBot

#### **Conversational Al**

Like talking to my personal financial counselor! Fingu provides accurate and in-depth answers to all your questions in real time.