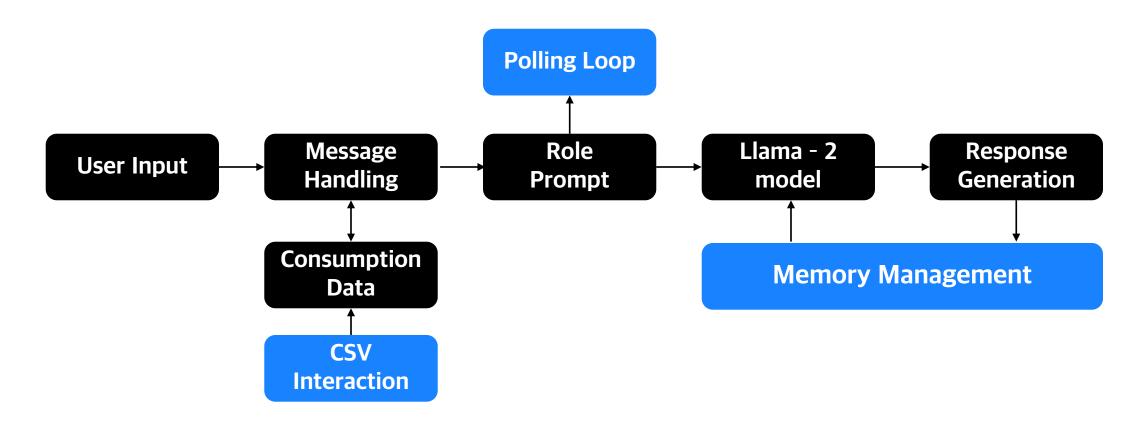

## **FINGU**

Conversational AI based

**Hyper-personalized Experience!** 

Fingu! Am I savvy now?

- Ollect user spending data with CSV
- U2 Llama-2 based fine tuning with QA dataset
- 03 Build memory by storing conversation data
- O4 Submit analysis results as CSV file

#### **Core Technology**

**Based on Ilama-2 model and clarifai platform** 