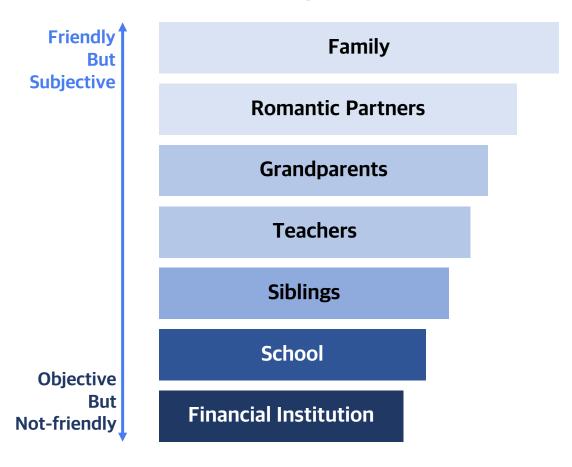

# Friendly ↔ Objective

#Financial Management Stress

#### **Problem Statement**

Friendly **Gen Z lacks financial** But Subjective Management skills and receives scall were make personal artners

How did they Learn about personal finance?

**Family** 

financial edication.

# Friendly \( Objective and more reliable Plings

#Financial Management Stress

Objective But **Not-friendly**  **School** 

**Financial Institution** 