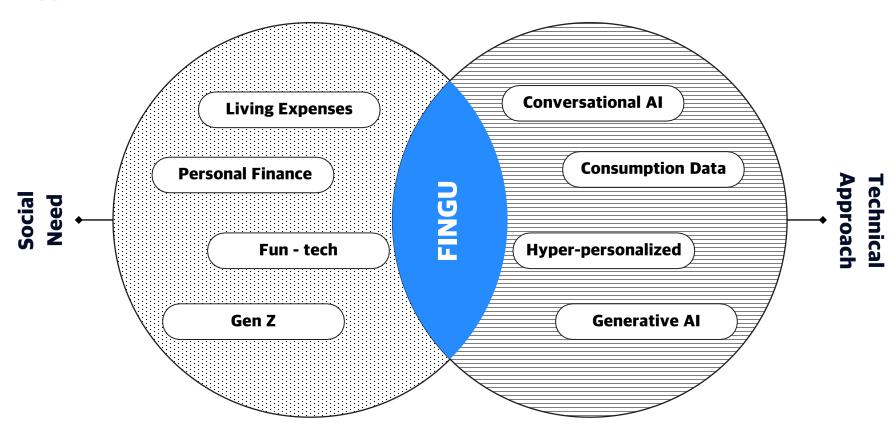

#### **Business Background**

The social need for Personal Finance Management and the technical approach of FINGU met.