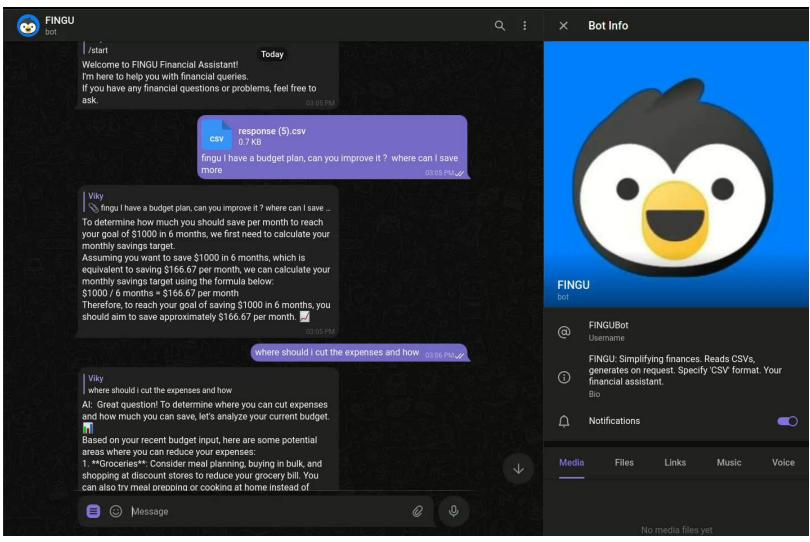

#### Demo - Telegram Chat Assistant (Budget Management)

https://t.me/FINGUBot

## **FINGU**

Conversational AI based

**Hyper-personalized Experience!** 

Fingu! Am I savvy now?

- Ollect user spending data with CSV
- U2 Llama-2 based fine tuning with QA dataset
- 03 Build memory by storing conversation data
- O4 Submit analysis results as CSV file