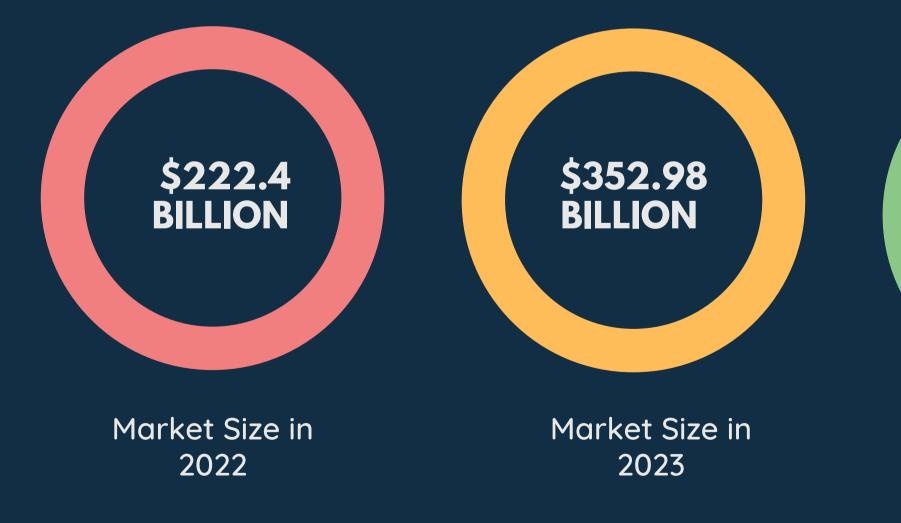

### TARGET MARKET AND OPPORTUNITY

Pharmogle caters to a broad audience, including patients, healthcare professionals, and caregivers seeking accurate information about prescription and over-the-counter medications.

#### 5.9%

Compound Annual Growth Rate (CAGR)