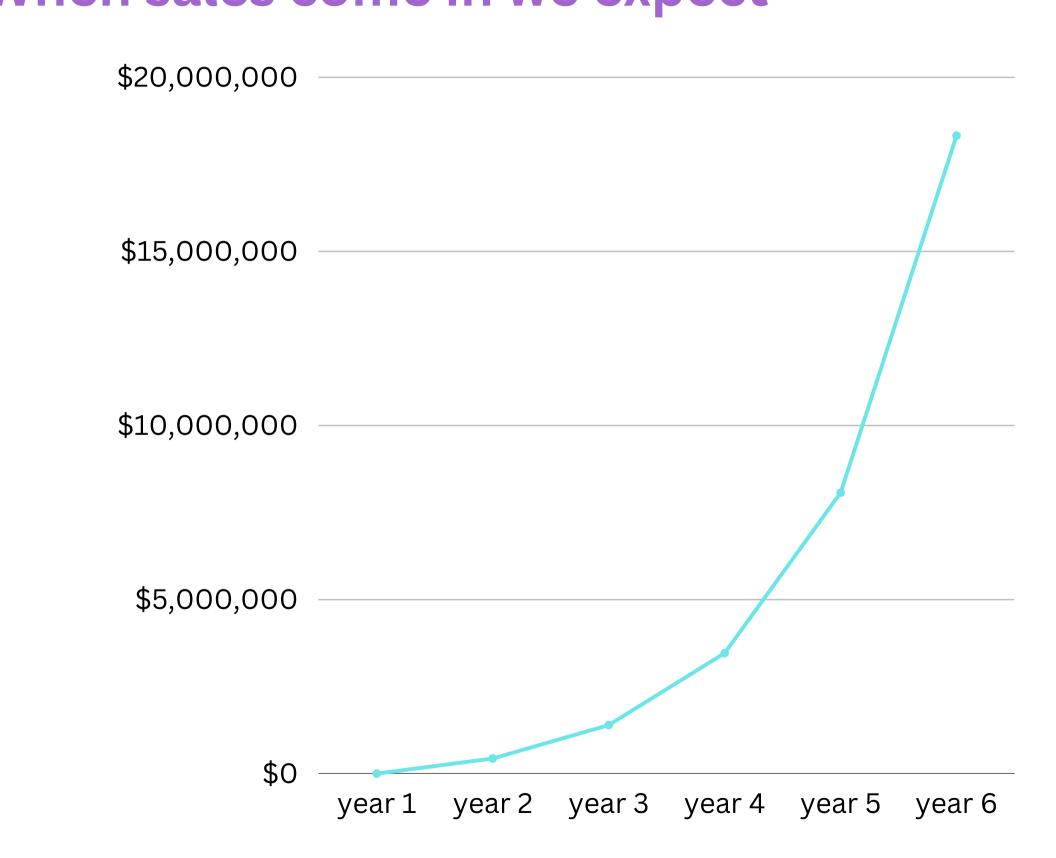

l Available Market (TAM)

## \$1.62 Billion

Serviceable Available Market (SAM)

## \$40 Million

## Target Market 44 Million SMEs and startups in East Africa

#### **SMES**

SMEs with 10-100 employees

#### Target

100,000 by 2025

Startup Founders and Entrepreneurs aged 25-45,

## Target

#### **Startups**

10,000 by 2025

## **Business or Revenue Model**

We have a free tier where we earn from point sales for features and through video ads to earn points. We also earn through Subscription and skill outsourcing or consulting

\$35 per month (Basic)

## **\$80** per month

(premium)

#### **Outsourcing of skills for \$5000**

for social media automation and software development



per month (Business) Comes with chatbot fine tunning

### **Growth potential** When sales come in we expect





#### Profit margin 60%

#### Break-even point 300 businesses

## Direct Competitors









## Indirect Competitors

Salesforce Einstein

Amazon SageMaker

Google Cloud AI Platform

## **Competitive advantages**

#### **Focus on African Market**

Deigning for Africa considering local standards and local languages

#### **Customizable and Easier** Solution

AI solutions tailored to the specific needs of each business, which sets it apart from competitors that offer one-sizefits-all solutions.

#### Flexibily

We offer more services for businesses that are needed on a regular basis

#### Inhouse Ai models

We have our own train ai models for SQL execution and table querying and working on more





## Go to market Strategy

Partnerships with SMEs to demostrate it usefulness

Expert lead