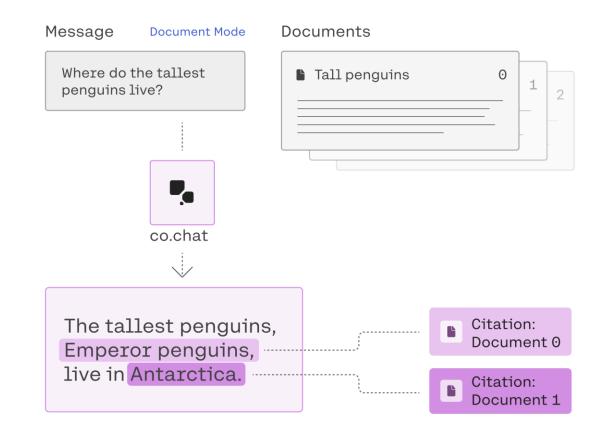

### STEP 4 PTI: DOCUMENT MODE

# CO.CHAT

- 1. Document mode
- 2. Web connector mode