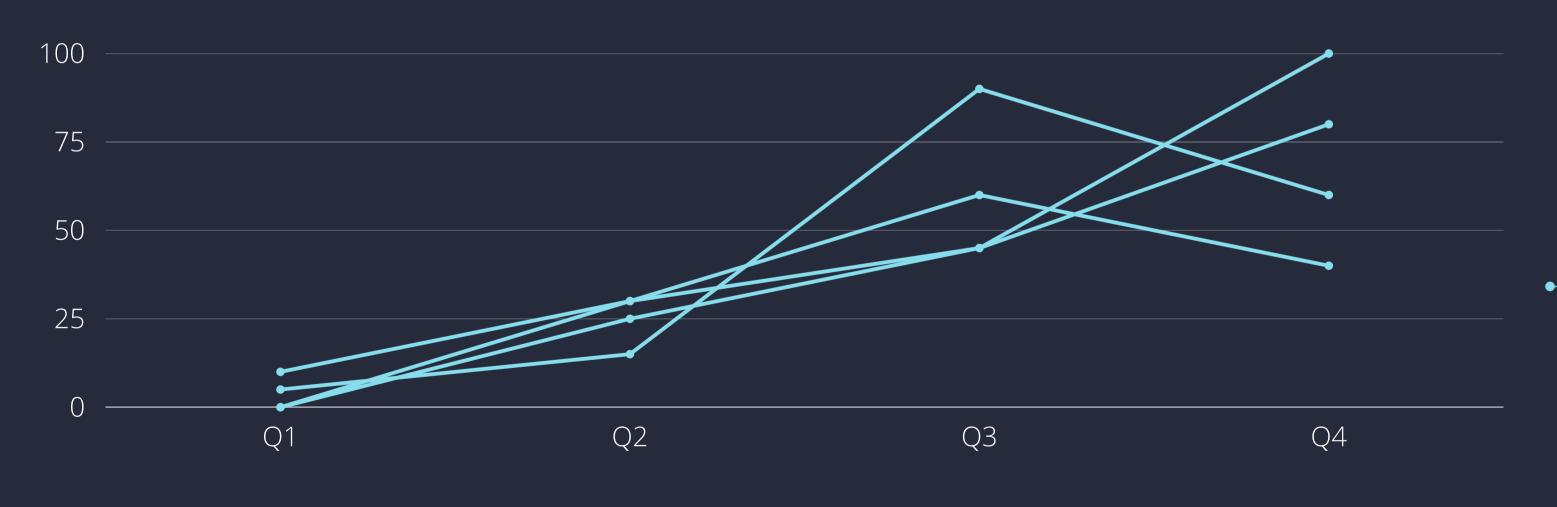

### PERFORMANCE REPORT

Al influence over the past year on social media.

lablab.ai/event/ trulens-hackathon

Page 14/15