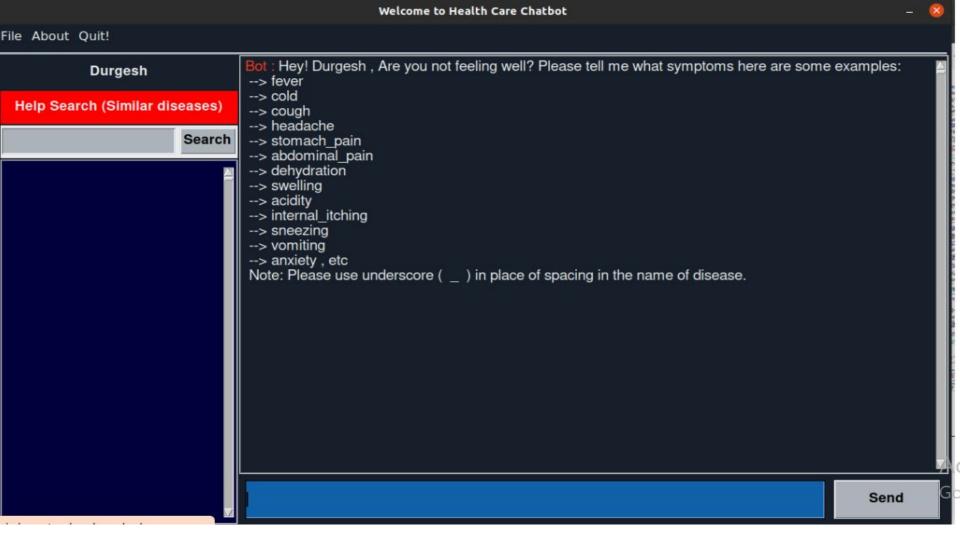

#### How it works

Patients can communicate via text or voice, describing symptoms or asking medical queries, receiving relevant information and potential diagnoses promptly.

Hospital can have large set of data of patient history and symptoms for effective trial proceedings