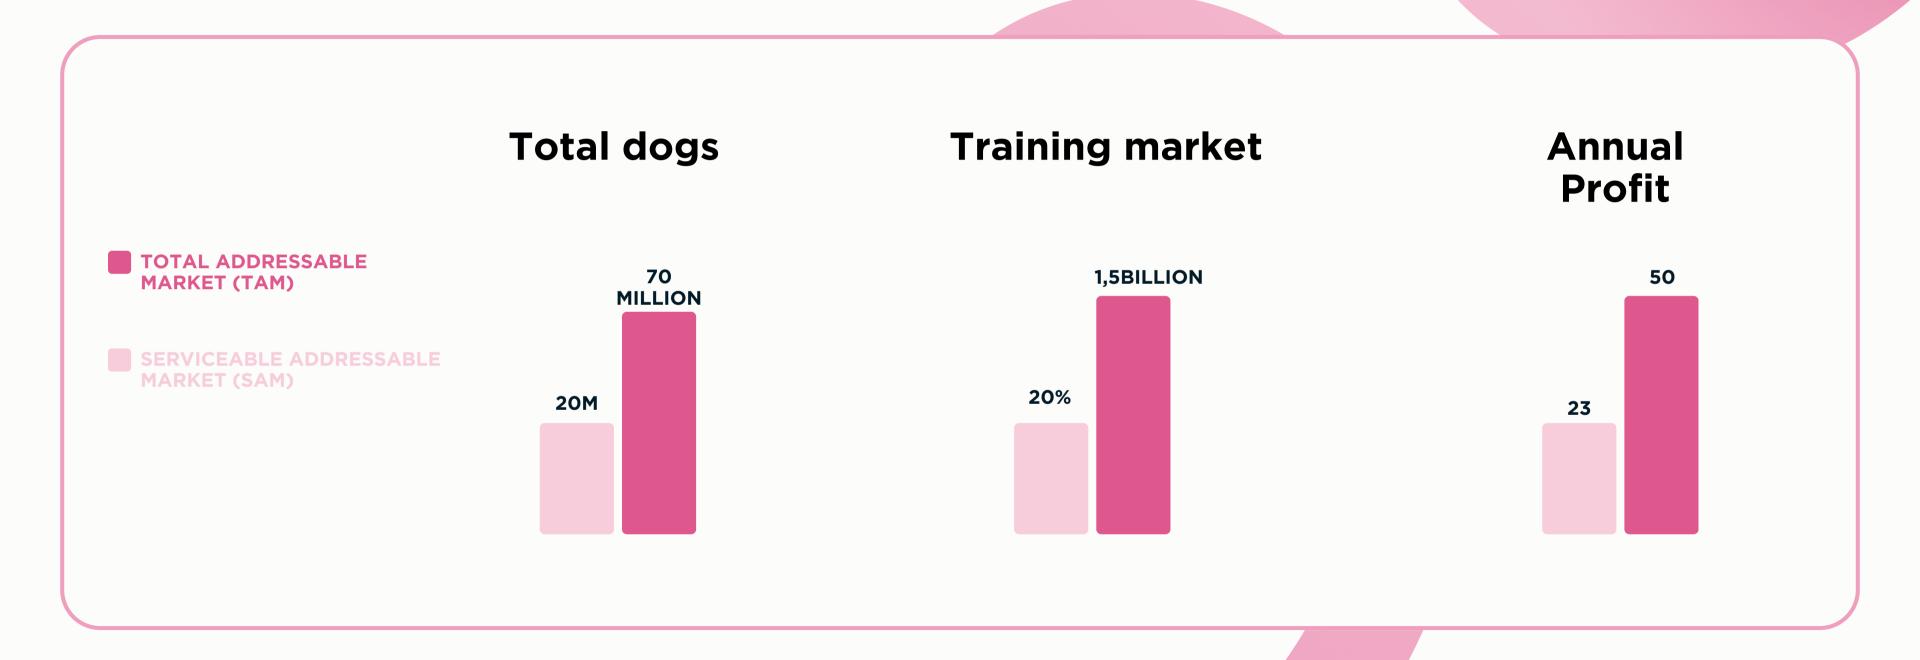

# Market Trends for Dog Owners

- Growing Pet Care Industry:
  - Driven by a rising number of pet owners.
  - Increased willingness to spend on pets' well-being
- Tech Adoption by Dog Owners:
  - Rise in digital products for dog care.
  - E-commerce as a prominent distribution channel.

#### Market Trends