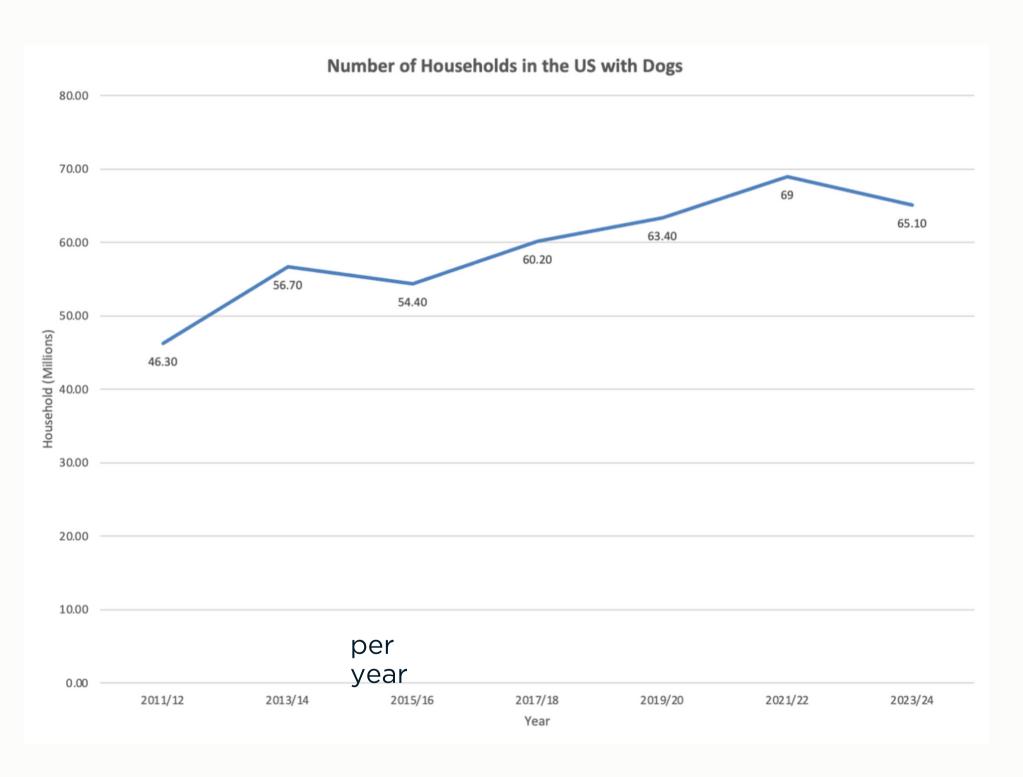

# Market Trends for Dog Owners

- Growing Pet Care Industry:
  - Driven by a rising number of pet owners.
  - Increased willingness to spend on pets' well-being
- Tech Adoption by Dog Owners:
  - Rise in digital products for dog care.
  - E-commerce as a prominent distribution channel.

#### Market Trends