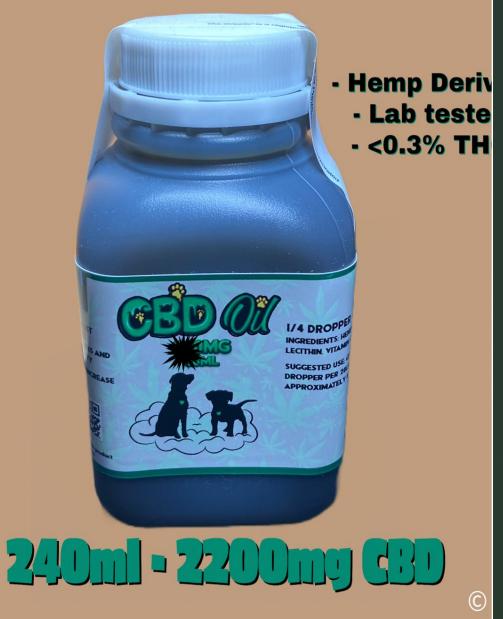

#### Introduction

 Hausdog Pet Oil is a hempderived product for pets. There is anecdotal evidence that the oil helps pets with chronic pain and other conditions.

 The Concierge will give users information and offer suggested dosing guidelines.

## Made in California

Hausdog Pet Oil is a hemp-derived product for pets that is produced from organic hemp grown in California.

The biomass used in production and the current batch have HPLC testing sheets issued by Alkemist Labs in Garden Grove, CA.

- Hausdog Pet Oil is federally-compliant.
- The biomass used to create the final product tested at less than 0.3% THC.
- The current batch of Pet Oil has been tested and contains less than 0.3% THC.
- The current biomass used for producing our pet oil has an excellent cannabinoid profile.