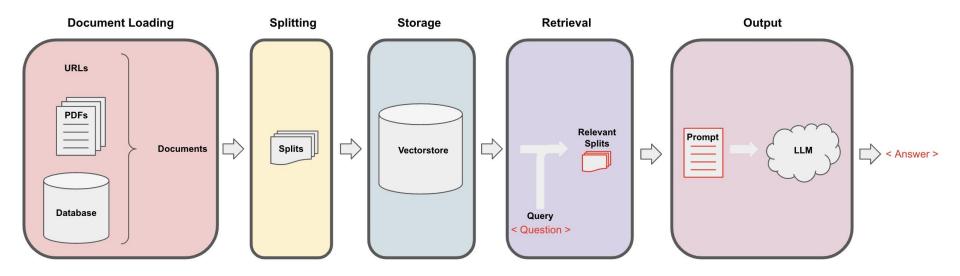

## Retrieval Chain Types

- 1. Stuff
- 2. Map reduce
- 3. Refine
- 4. Map re-rank