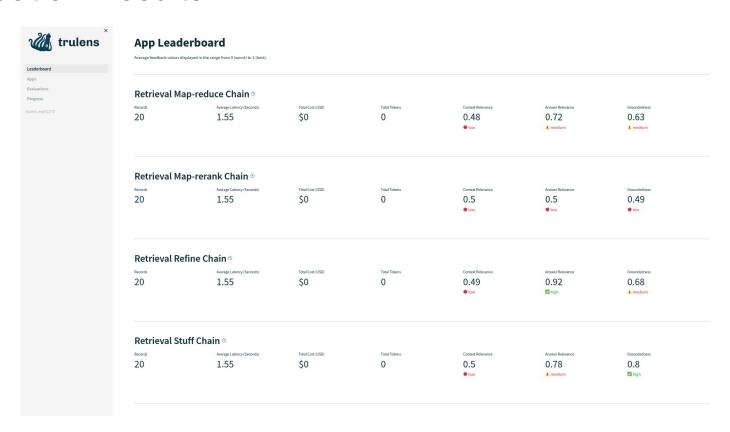

# Financial Pandalist

### **QA RAG**



#### **Tech Stacks**









## Retrieval Chain Types

- 1. Stuff
- 2. Map reduce
- 3. Refine
- 4. Map re-rank

#### The RAG Triad



#### **Evaluation Questions**

- 1. What is the company's total revenue, and how has it changed over the past few years?
- 2. What are the main sources of revenue for the company?
- 3. How has the company's profitability (net income) trended over time?

. . .

- 19. Are there any legal or regulatory issues that the company discloses in the 10-K?
- 20. How might these issues impact the company's operations and financial performance?

## **Evaluation Results on 4 Chain Types**







#### **Evaluation Results**





## THANK YOU