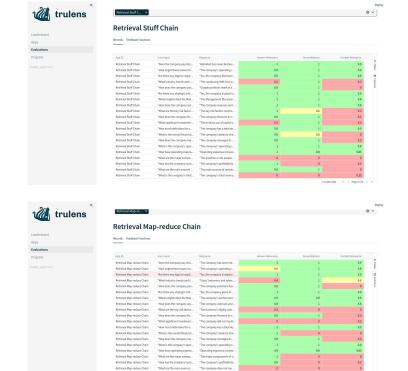

# Financial Pandalist

### **QA RAG**



#### **Tech Stacks**









## Retrieval Chain Types

- 1. Stuff
- 2. Map reduce
- 3. Refine
- 4. Map re-rank

#### The RAG Triad



#### **Evaluation Questions**

- 1. What is the company's total revenue, and how has it changed over the past few years?
- 2. What are the main sources of revenue for the company?
- 3. How has the company's profitability (net income) trended over time?

. . .

- 19. Are there any legal or regulatory issues that the company discloses in the 10-K?
- 20. How might these issues impact the company's operations and financial performance?

## **Evaluation Results on 4 Chain Types**







#### **Evaluation Results**





## THANK YOU