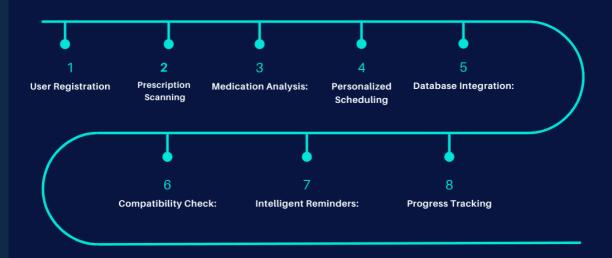

## WORKFLOW

## **Solution Proposal**

Precise Prescription Interpretation:

Al scanners for precise extraction of medication details.

Personalized
Medication
Scheduling:

Dynamic schedules based on prescription information.

Comprehensive Database Integration:

Seamless connection to an extensive medication database.

4

Real-time Medication Information:

In-depth details on side effects, interactions, and dosage instructions

5

**Intelligent Reminders:** 

Set reminders for timely medication intake.

6

Progress Tracking and Feedback Loop:

User monitoring, feedback, and continuous improvement.