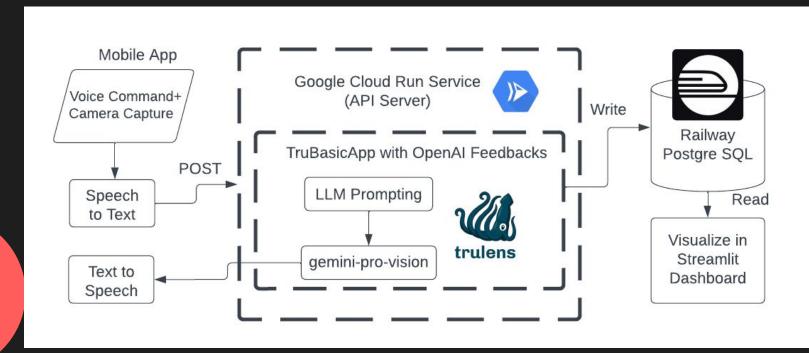

#### **Gemini Lens Pipeline**

| Records | Average Latency (Seconds) | Total Cost (USD) | Total Tokens | conciseness | relevance |
|---------|---------------------------|------------------|--------------|-------------|-----------|
| 13      | 7.62                      | \$0              | 0            | 0.88        | 0.88      |
|         |                           |                  |              | ✓ high      | ✓ high    |

#### **Trulens Evaluation**

| User Input                       | Response                        | tags | Time Stamp ↓               | relevance | conciseness |
|----------------------------------|---------------------------------|------|----------------------------|-----------|-------------|
| "what brand and color is my      | " The brand is Asus and the c   | 8    | 2023-12-19T12:03:29.013629 | 1         | 1           |
| "what color is my work laptop"   | " The laptop is teal."          | -    | 2023-12-19T12:02:29.355937 | 1         | 1           |
| "do you recognize the brand      | " The brand of the watch is A   | 5    | 2023-12-19T11:56:14.665193 | 1         | 1           |
| "what's the value of this ban    | " The value of the banknote i   |      | 2023-12-19T11:55:23.748458 | 1         | 1           |
| "here is the X-ray test result t | " **The X-ray image shows si    | 5    | 2023-12-19T11:49:25.540964 | 1         | 1           |
| "I have gastric acid pain will   | " The active ingredient in thi  |      | 2023-12-19T11:46:00.274899 | 0.7       | 0.8         |
| "I got this new book from m      | " The book is a Cambridge In    | 5    | 2023-12-19T11:43:19.731068 | 1         | 0.8         |
| "what is this teacher's notes    | " It is about a tree planting p | -    | 2023-12-19T11:42:01.881733 | 0.4       | 0.9         |
| "describe the view of my ap      | " The view from the balcony     | 5    | 2023-12-19T11:37:48.634341 | 0.7       | 0.8         |
| "what plant am I looking at"     | " The image shows a bambo       | -    | 2023-12-19T11:36:32.092775 | 0.8       | 0.5         |
| "what instant noodles is it"     | " The image shows a packet      | 5    | 2023-12-19T11:33:46.041658 | 1         | 1           |
| "I have this kitchen ingredie    | " You can cook a variety of di  | -    | 2023-12-19T11:31:32.603907 | 0.8       | 0.8         |
| "I have this ingredients on m    | " You can cook a variety of di  | 5    | 2023-12-19T11:28:23.457379 | 1         | 0.8         |