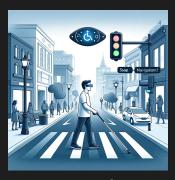

#### Problem

285 million people are visually impaired; navigating the physical world is challenging.

## Solution

Utilizing Gemini AI to empower the visually impaired by means of Mobile App Accessibility, with continuous LLM evaluation by Trulens. This app directly aligns with UN SDG: Goal 3 - "Good Health and Well-being," and Goal 10 - "Reduced Inequalities."