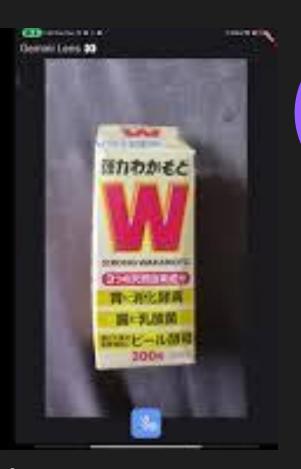

### Healthcare

**App Demonstration** 

#### **Trulens Evaluation**

| User Input                       | Response                        | tags | Time Stamp ↓               | relevance | conciseness |
|----------------------------------|---------------------------------|------|----------------------------|-----------|-------------|
| "what brand and color is my      | " The brand is Asus and the c   | 8    | 2023-12-19T12:03:29.013629 | 1         | 1           |
| "what color is my work laptop"   | " The laptop is teal."          | -    | 2023-12-19T12:02:29.355937 | 1         | 1           |
| "do you recognize the brand      | " The brand of the watch is A   | 5    | 2023-12-19T11:56:14.665193 | 1         | 1           |
| "what's the value of this ban    | " The value of the banknote i   |      | 2023-12-19T11:55:23.748458 | 1         | 1           |
| "here is the X-ray test result t | " **The X-ray image shows si    | 5    | 2023-12-19T11:49:25.540964 | 1         | 1           |
| "I have gastric acid pain will   | " The active ingredient in thi  |      | 2023-12-19T11:46:00.274899 | 0.7       | 0.8         |
| "I got this new book from m      | " The book is a Cambridge In    | 5    | 2023-12-19T11:43:19.731068 | 1         | 0.8         |
| "what is this teacher's notes    | " It is about a tree planting p | -    | 2023-12-19T11:42:01.881733 | 0.4       | 0.9         |
| "describe the view of my ap      | " The view from the balcony     | 5    | 2023-12-19T11:37:48.634341 | 0.7       | 0.8         |
| "what plant am I looking at"     | " The image shows a bambo       | -    | 2023-12-19T11:36:32.092775 | 0.8       | 0.5         |
| "what instant noodles is it"     | " The image shows a packet      | 5    | 2023-12-19T11:33:46.041658 | 1         | 1           |
| "I have this kitchen ingredie    | " You can cook a variety of di  | -    | 2023-12-19T11:31:32.603907 | 0.8       | 0.8         |
| "I have this ingredients on m    | " You can cook a variety of di  | 5    | 2023-12-19T11:28:23.457379 | 1         | 0.8         |