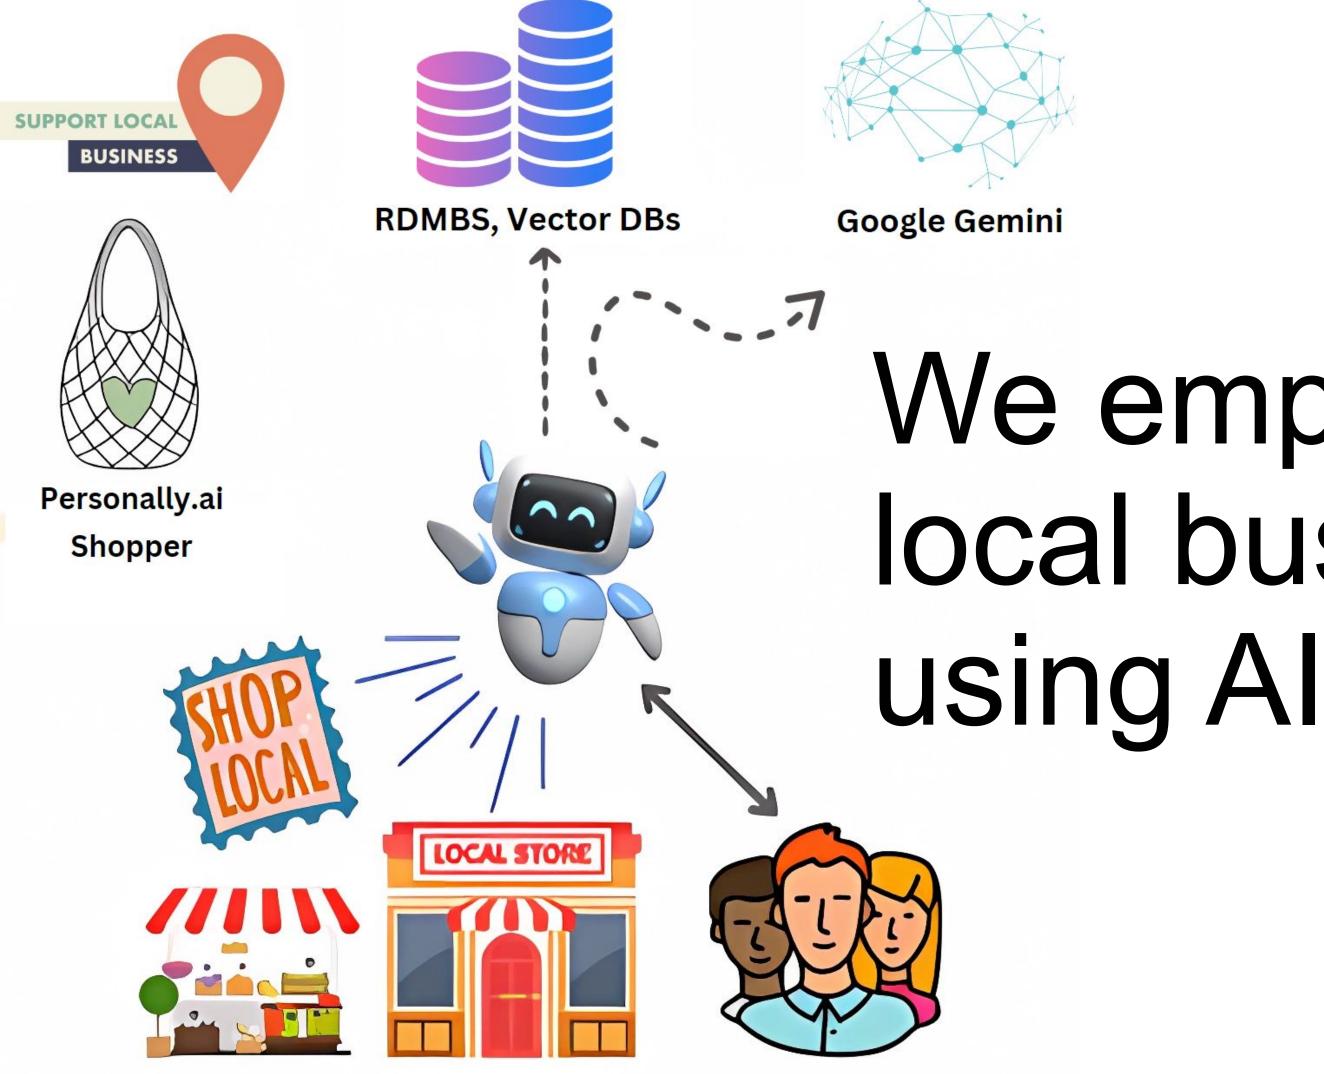

## We empower local businesses using Al

## Our solution is LOCAL but global

Personally.ai is an AI-based personal shopper, a marketplace (B2C)

Personally.ai is a chat that emulates customer-seller interaction

online store

Personally.ai Shopper Personally.ai focuses on proximity to optimize time and resources

## How does it work?

online store

Personally.ai Shopper

#### Personally.ai Shopper Architecture