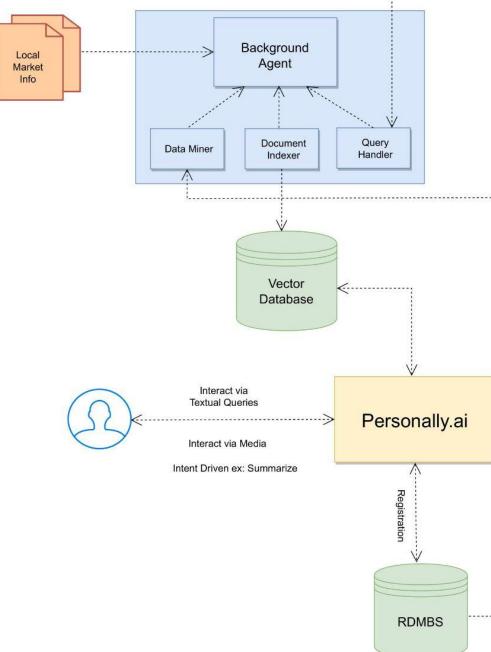

nd support local commerce.

online store



## Revenue model:

#### **Advertising**

Local businesses can enhance their visibility by opting for targeted advertising within the chatbot interface.

online store



Personally.ai Shopper

#### Commissions

The platform earns a commission on successful transactions initiated through the chatbot, aligning its success with the growth of local businesses.

#### Premium **Subscriptions**

Consumers can unlock additional features and benefits through premium subscriptions, providing a steady income for the platform.

#### **Optimized** Commercial Management:

It offers tools for businesses to optimize their commercial operations. like inventory management, order tracking, and analytics, to make informed decisions for growth.

## How does it work?



online store



Personally.ai Shopper

#### Personally.ai Shopper Architecture





## In the time that this pitch has lasted,a local business has closed

online store





## Resources

GitHub Repo: <u>https://github.com/ranjancse26/personally.ai-shopper</u>

https://dev.to/ranjancse/user-defined-summary-and-data-mining-4d63 https://dev.to/ranjancse/realtime-google-search-3hpl https://dev.to/ranjancse/web-scraping-with-langchain-and-html2text-5edl https://dev.to/ranjancse/information-extraction-with-google-gemini-253e https://dev.to/ranjancse/google-search-with-structured-data-extraction-3d3e https://dev.to/ranjancse/intent-extraction-with-google-gemini-2b9p https://dev.to/ranjancse/automated-labeling-or-tagging-using-google-gemini-37h https://dev.to/ranjancse/keyword-extraction-with-go