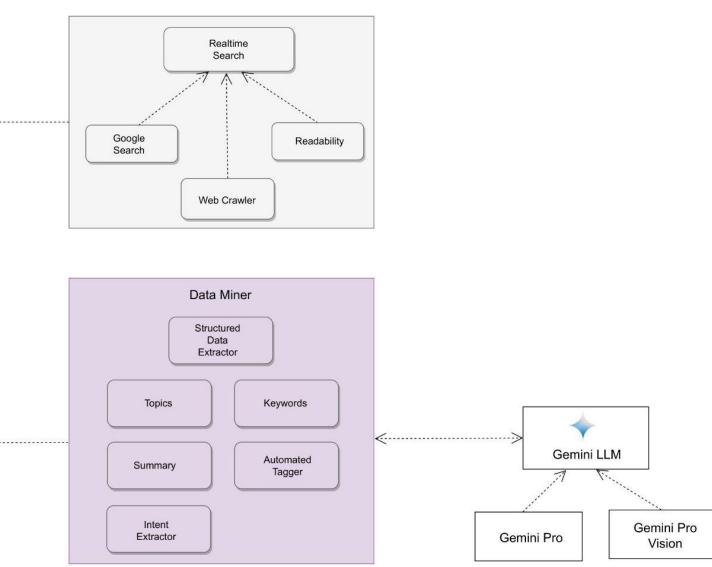

*

Local businesses can enhance their visibility by opting for targeted advertising within the chatbot interface.

online store



Personally.ai Shopper

#### Commissions

The platform earns a commission on successful transactions initiated through the chatbot, aligning its success with the growth of local businesses.

#### Premium **Subscriptions**

Consumers can unlock additional features and benefits through premium subscriptions, providing a steady income for the platform.

#### **Optimized** Commercial Management:

It offers tools for businesses to optimize their commercial operations. like inventory management, order tracking, and analytics, to make informed decisions for growth.

## How does it work?



online store



Personally.ai Shopper

#### Personally.ai Shopper Architecture





## In the time that this pitch has lasted,a local business has closed

online store





## Resources

GitHub Repo: <u>https://github.com/ranjancse26/personally.ai-shopper</u>

https://dev.to/ranjancse/user-defined-summary-and-data-mining-4d63 https://dev.to/ranjancse/realtime-google-search-3hpl https://dev.to/ranjancse/web-scraping-with-langchain-and-html2text-5edl https://dev.to/ranjancse/information-extraction-with-google-gemini-253e https://dev.to/ranjancse/google-search-with-structured-data-extraction-3d3e https://dev.to/ranjancse/intent-extraction-with-google-gemini-2b9p https://dev.to/ranjancse/automated-labeling-or-tagging-using-google-gemini-37h https://dev.to/ranjancse/keyword-extraction-with-google-gemini-pro-2ab7 https://dev.to/ranjancse/topic-and-subtopic-extraction-with-t