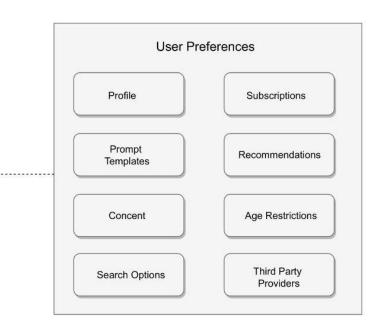

Local businesses can enhance their visibility by opting for targeted advertising within the chatbot interface.

online store



Personally.ai Shopper

#### Commissions

The platform earns a commission on successful transactions initiated through the chatbot, aligning its success with the growth of local businesses.

#### Premium **Subscriptions**

Consumers can unlock additional features and benefits through premium subscriptions, providing a steady income for the platform.

#### **Optimized** Commercial Management:

It offers tools for businesses to optimize their commercial operations. like inventory management, order tracking, and analytics, to make informed decisions for growth.

## How does it work?



online store



Personally.ai Shopper

#### Personally.ai Shopper Architecture





## In the time that this pitch has lasted,a local business has closed

online store





## Resources

GitHub Repo: <u>https://github.com/ranjancse26/personally.ai-shopper</u>

https://dev.to/ranjancse/user-defined-summary-and-data-mining-4d63 https://dev.to/ranjancse/realtime-google-search-3hpl https://dev.to/ranjancse/web-scraping-with-langchain-and-html2text-5edl https://dev.to/ranjancse/information-extraction-with-google-gemini-253e https://dev.to/ranjancse/google-search-with-structured-data-extraction-3d3e https://dev.to/ranjancse/intent-extraction-with-google-gemini-2b9p https://dev.to/ranjancse/automated-labeling-or-tagging-using-google-gemini-37h https://dev.to/ranjancse/keyword-extraction-with-google-gemini-pro-2ab7 https://dev.to/ranjancse/topic-and-subtopic-extraction-with-the