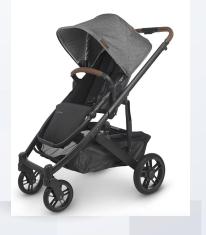

#### Demo

https://m.media-amazon.com/images/W/MEDIAX\_792452-T2/images/I/71V3b5OTiuS. SL1500\_jpg

Recommendation for you

 $\odot$ 

\$1269.98 Bassinet, Single, Leather, \$70.00 below typical, LOW PRICE

UPPAbaby Vista V2 Jake Stroller & Mesa Jordan Infant Car Seat Set

4.8 \* \* \* \* \* 2k+

"built with top quality materials"

\$1269.98 Amazon -

\$699.99

V PAbaby CRUZ V2 Stroller - JORDAN (charcoal/silver/black leather)

25 M

<

Product List

\$1269.98 rating: 4.8 UPPAbaby Vista V2 Jake Stroller & Mesa Jordan Infant... \*\*\*\*

Amazon

\$599.99

rating: 5

\$699.99 rating: 4.9 UPPAbaby CRUZ V2 Stroller -JORDAN (charcoal/silver/blac... \*\*\*\*

Amazon