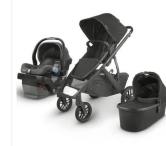

\$1269.98 rating: 4.8 UPPAbaby Vista V2 Jake Stroller & Mesa Jordan Infant... \*\*\*\*

Amazon

\$599.99

rating: 5

\$699.99 rating: 4.9 UPPAbaby CRUZ V2 Stroller -JORDAN (charcoal/silver/blac... \*\*\*\*

Amazon