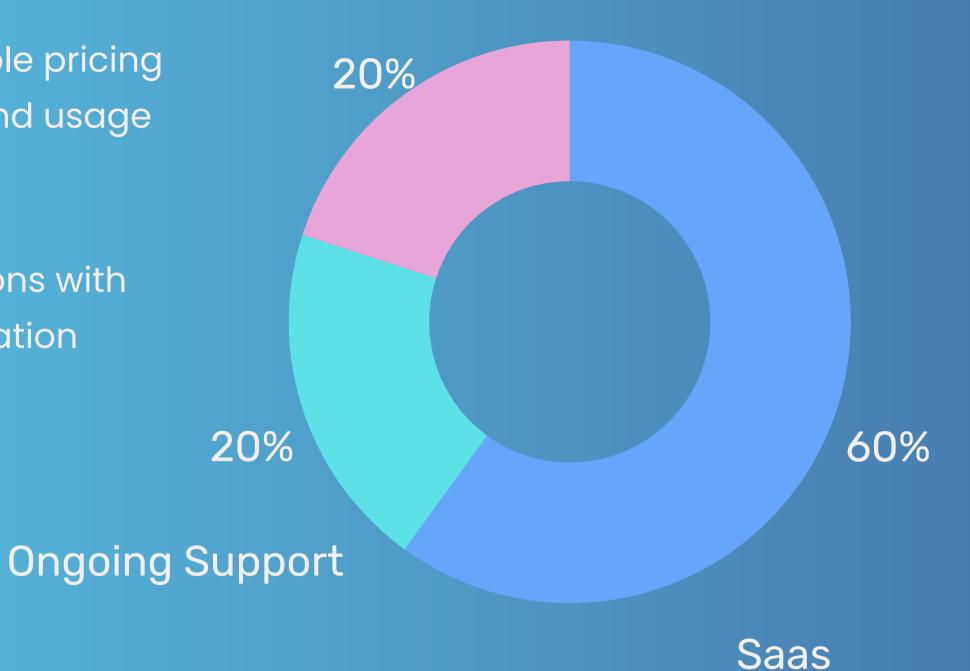

# REVENUE MODEL

Offered as a SaaS solution with flexible pricing plans based on message volume and usage patterns.

Also provides enterprise-level solutions with advanced customization and integration capabilities through the Api.

Through ongoing support to customers

## Enterprise-level