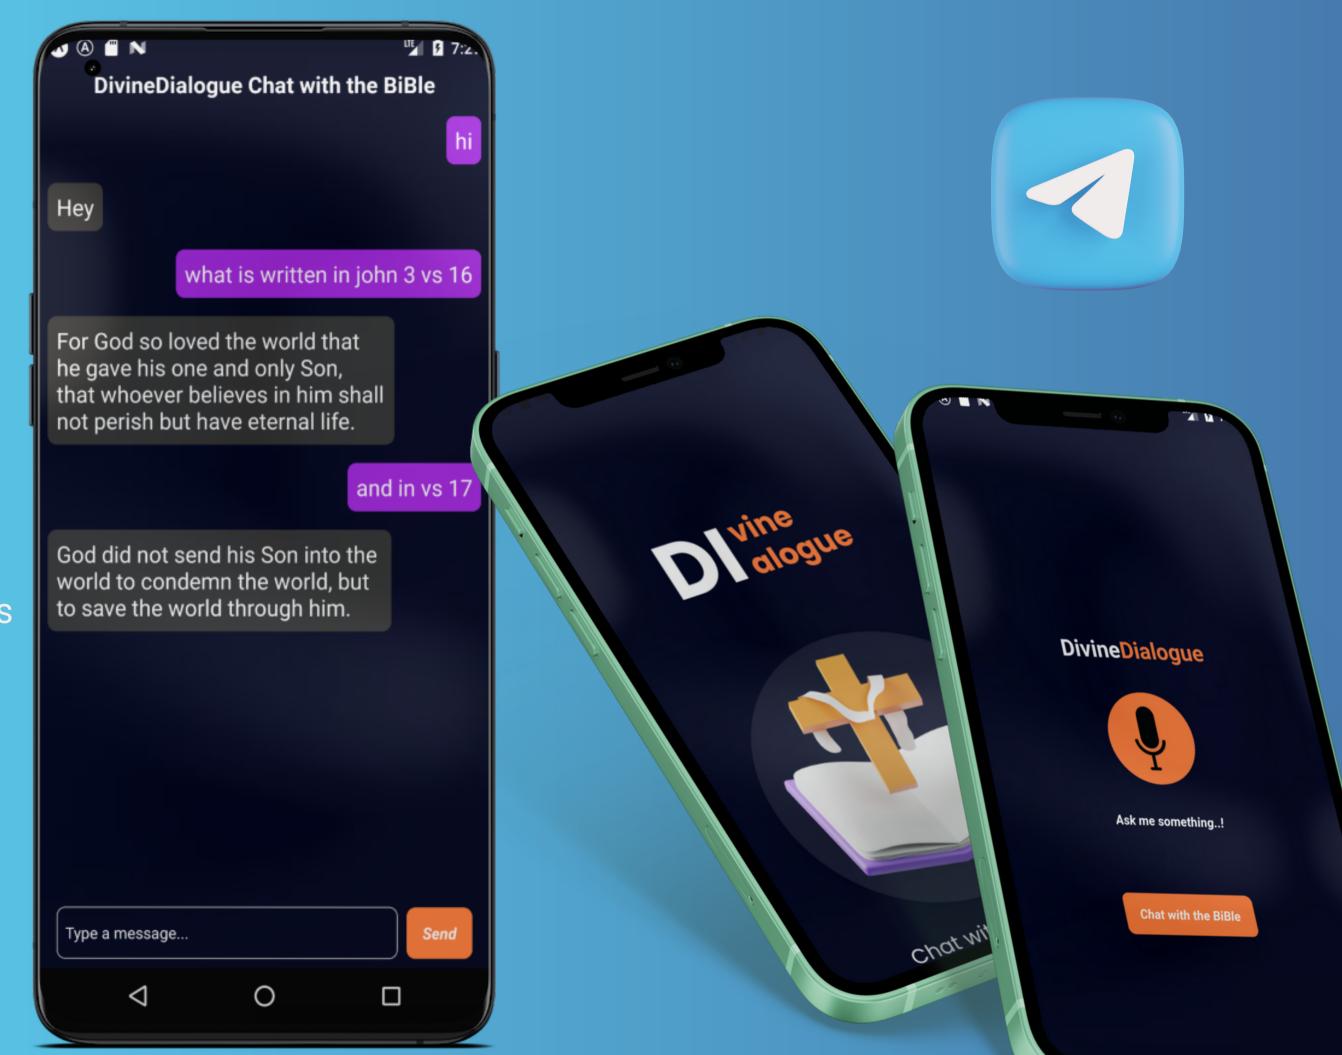

# PRODUCT DEMO

DivineDialogue

Voice/text Enabled
Bible conversations

24/7 availability

## 1. Seamless Accessibility:

DivineDialogue offers Voice-enabled chat interfaces and text-to-chat features bridge the gap for individuals with visual impairments.

2. Personalized Guidance
DivivneDialogue Is Al-powered
offers contextual
interpretations, historical
references, and crossreferencing suggestions,
empowering users to form their
own informed conclusions.

## 4. Seamless Integration

DivineDialogue Api Expands bible availability by seamlessly integrating with popular social media platforms, providing a convenient and accessible customer service channel.