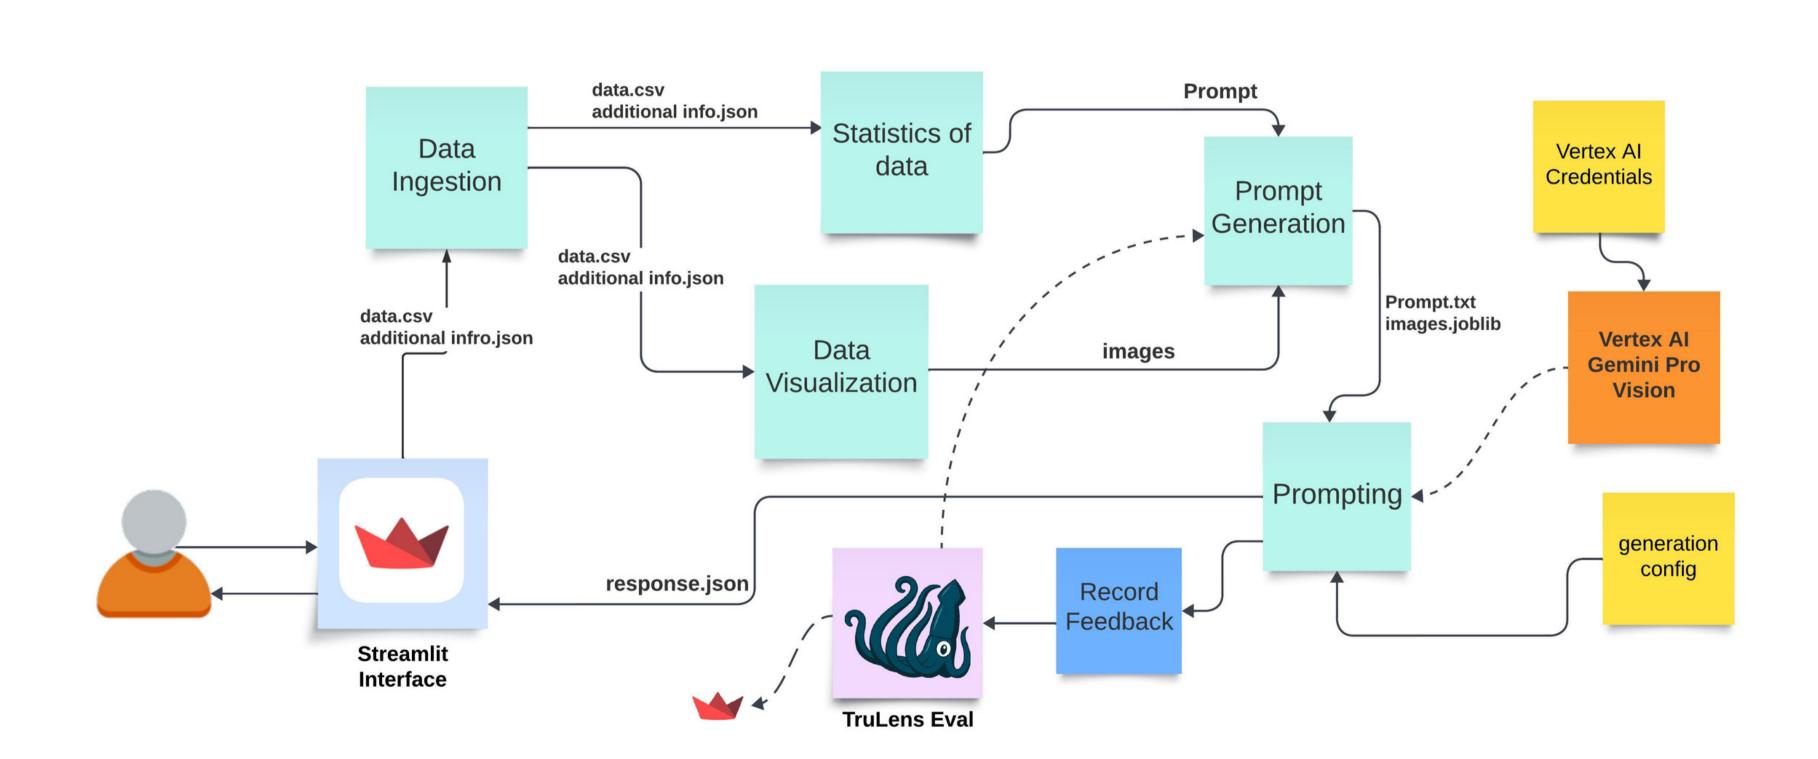

on-making, and competitive disadvantage.



#### Consequences: Businesses especially Startups miss out on valuable opportunities, make datadriven errors, and struggle to keep up with an ever-changing environment.



### **OUR SOLUTION**

## Introducing GEMINSIGHTS: An Al-powered app that transforms any dataset into clear, actionable insights with just a few clicks.





## **KEY FEATURES**



Gemini - Generates insightful interpretations of your data through advanced multimodal model from VertexAl.



Ensures insights are relevant, honest, and unbiased through rigorous statistical testing.



Silently crafts insightful visualizations from your data, feeding them directly to Gemini Al. This empowers Gemini Al to reveal hidden trends and

relationships within your dataset.



#### PIPELINE



## **EVALUATION**

We used TruLens for evaluation





# FUTURE PROSPECTS

- Auto-clean data: Skip the prep work, Al handles it. Get straight to insights, ditch the hassle.
- See the charts: Unlock hidden patterns with interactive visuals. Deeper understanding = better decisions.
- More than spreadsheets: Images, text, even sound! Analyze stuff beyond boring CSVs.
- Why guess? Al explains its thinking. Trust the results, make informed choices.
- Get what you need: Customize insights, fit the platform to your goals.





# THANK YOU