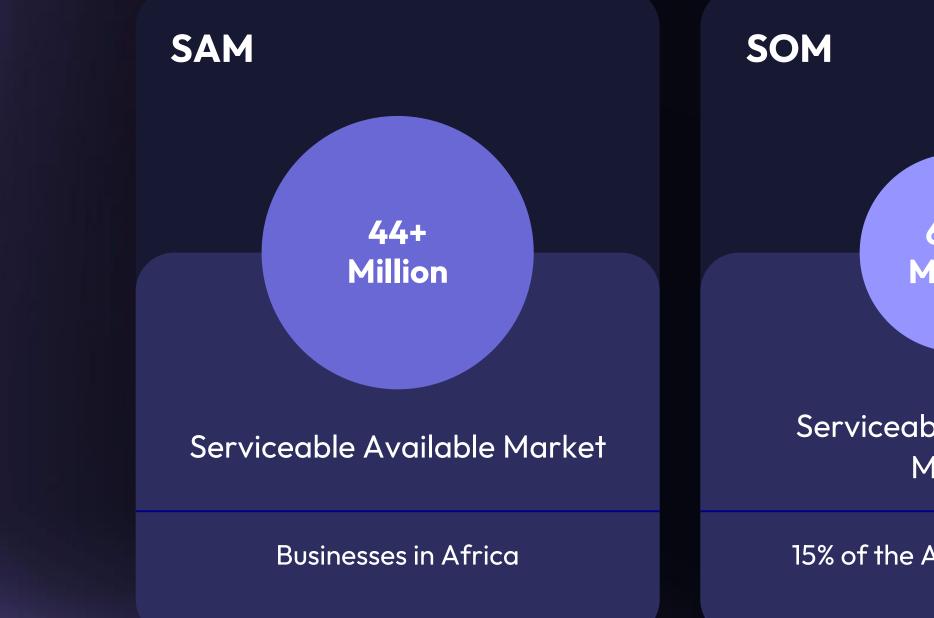

### Target Market

Our target market is divided into primary and secondary target market

Non-technical business users in **Businesses and** Organizations

Secondary Target Market

### Size of Market

6.6+ Million

Serviceable Obtainable Market

15% of the Available Market