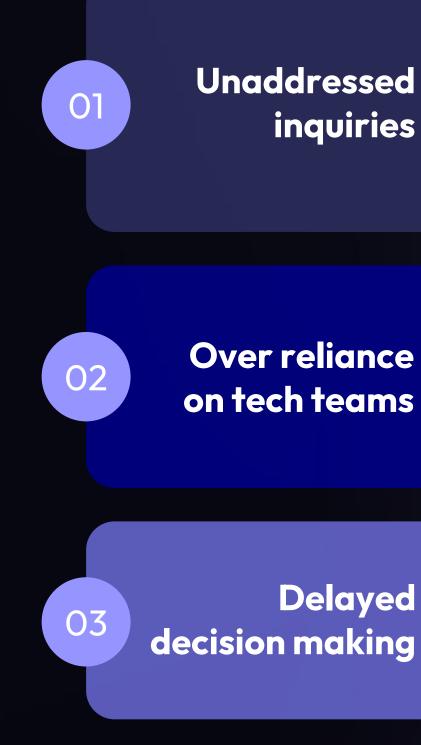

# THE PROBLEM

#### Unaddressed questions

#### Over-reliance on tech teams

Business users are faced with the challenge of waiting for answers from tech teams when they have any questions to ask their data. This prolongs the decision making process.

#### Delayed decision making