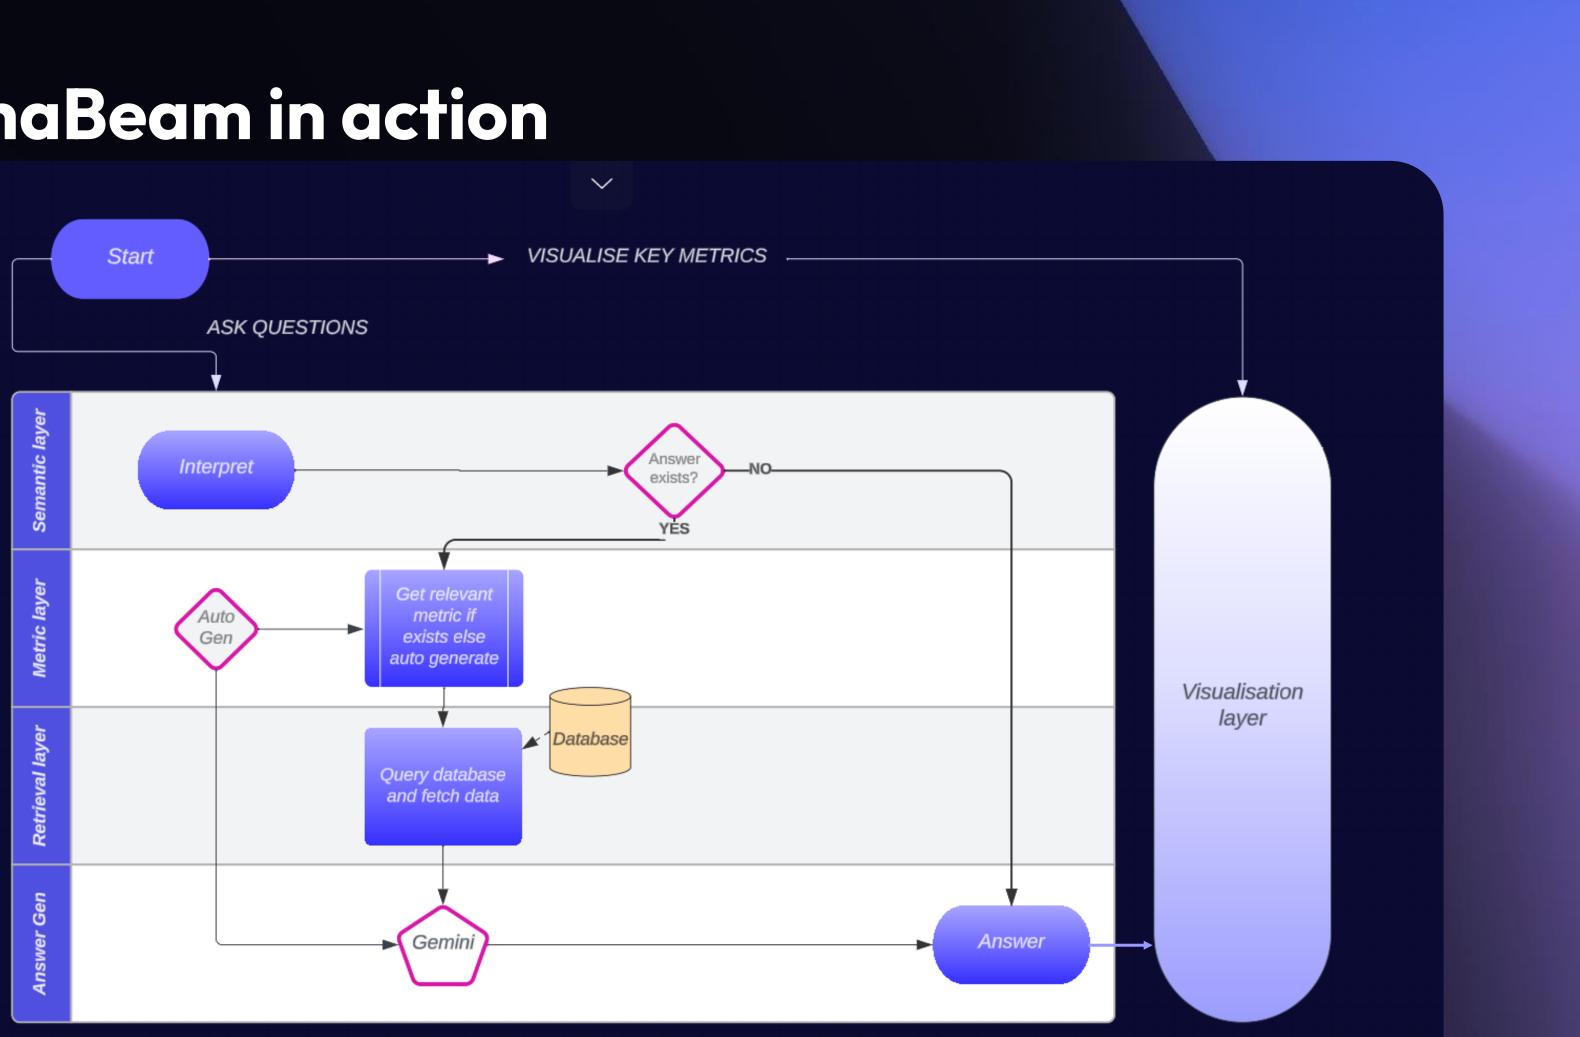

ams



Business users are faced with the challenge of waiting for answers from tech teams when they have any questions to ask their data. This prolongs the decision making process.



#### Delayed decision making



# How we solve each problem

AlphaBeam helps business users explore their data over a chat interface with the choice of displaying the results in visualizations or textual formats.



### inquiries

AlphaBeam ensures immediate clarity by allowing users ask questions about data providing instant answers.

AlphaBeam liberates business users from reliance on tech teams, empowering them to explore and interpret data independently.

Delayed

Real-time data exploration and interpretation for business users over a chat interface quickens decision-making.

### **AlphaBeam in action**



### Under the hood

OUR STACK





#### **Primary Target Market**

Data-driven **Businesses and** Organizations

### Target Market

Our target market is divided into primary and secondary target market

Non-technical business users in **Businesses and** Organizations

Secondary Target Market

### Size of Market



6.6+ Million

Serviceable Obtainable Market

15% of the Available Market

## Next Steps



#### Jan 2025 >>

#### **Marketing Expansion**

Expand marketing strategy to increase the product reach across Africa and beyond

#### **Partnerships**

**Begin partnerships** with tech providers and data platforms

#### **New Features**

Increase the number of data source integrations

#### May 2024

#### **Product launch**

Offline and virtual events for public launch in the Nigerian ma