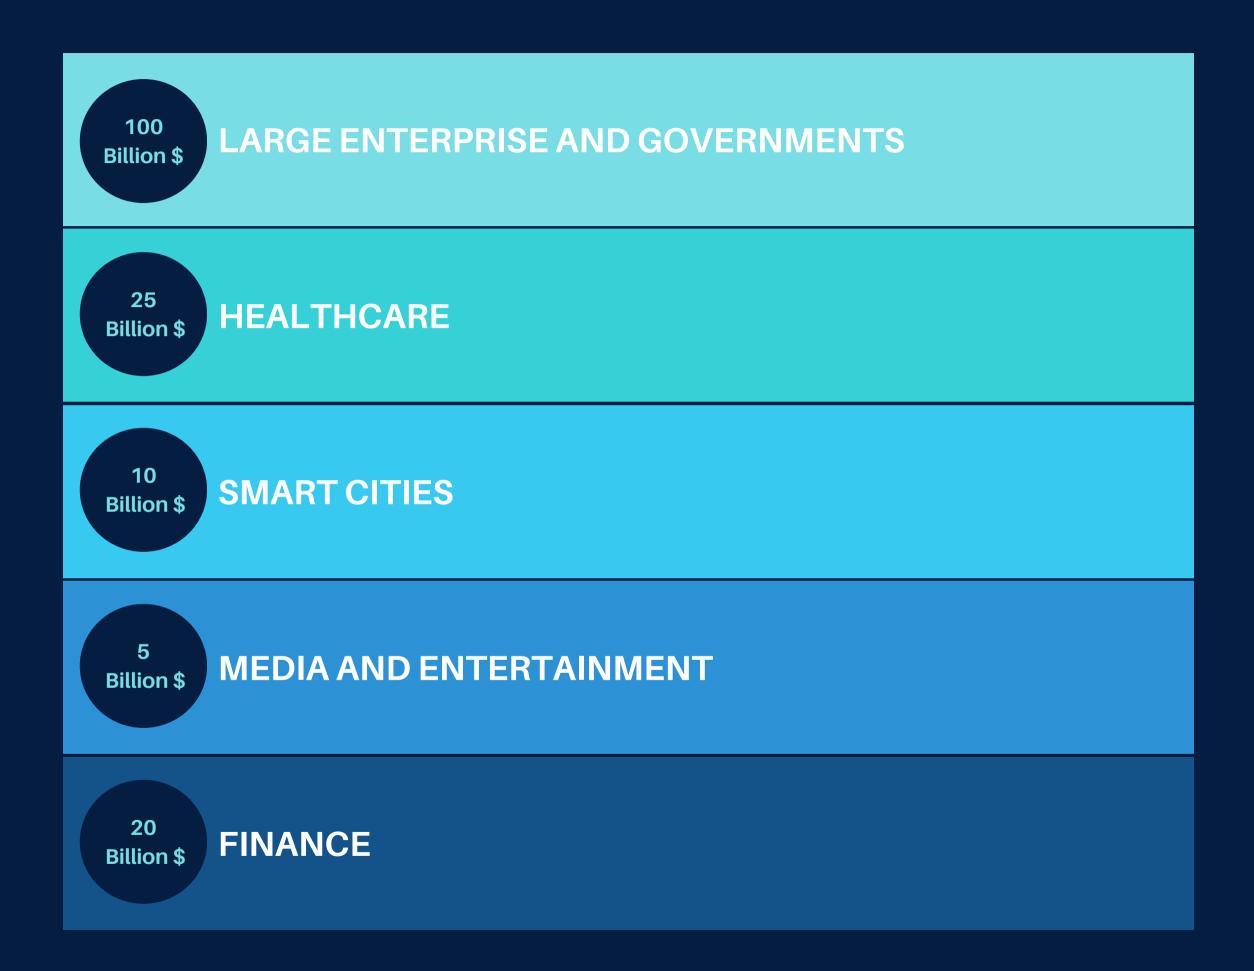

### GLOBAL MARKET SIZE

Meeting the Escalating
Demand for Sophisticated
Data Analytics Solutions:
Quantum GenAl Emerges as
the Pinnacle Solution,
Offering a Distinctive and
Robust Approach to
Unleashing the Potential of
Unstructured Data.

## CLIENT FOCUS

LARGE
ENTERPRISE
AND
GOVERNMENTS

EDUCATION AND RESEARCHING

NEWS AGENCIES

ANY
ORGANIZATION
WITH
UNARCHIVED
DATA