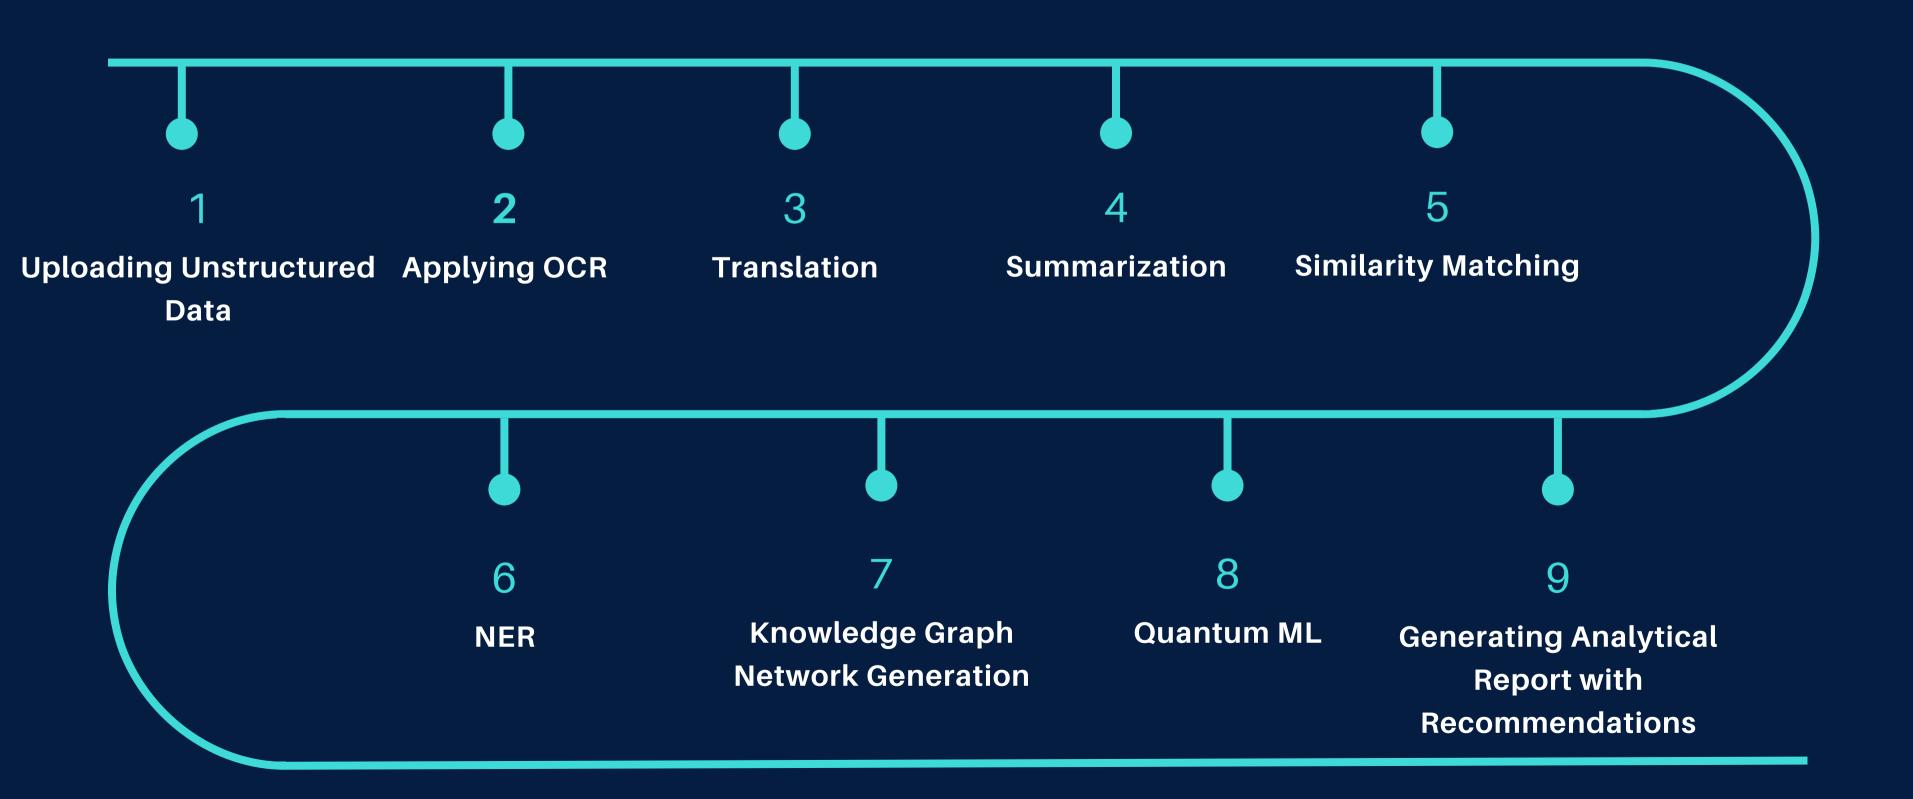

### **WORKFLOW**

# UTILIZED TECHNOLOGIES

**Enterprise Generative Ai** 

**NLP** 

Langchain / Llama-Index

**Quntum ML** 

Knowledge Graph Networks

VectorDB

PyTesseract (OCR)

**Hugging Face Transformers** 

**NER** 

**Opensource LLM** 

OpenAl