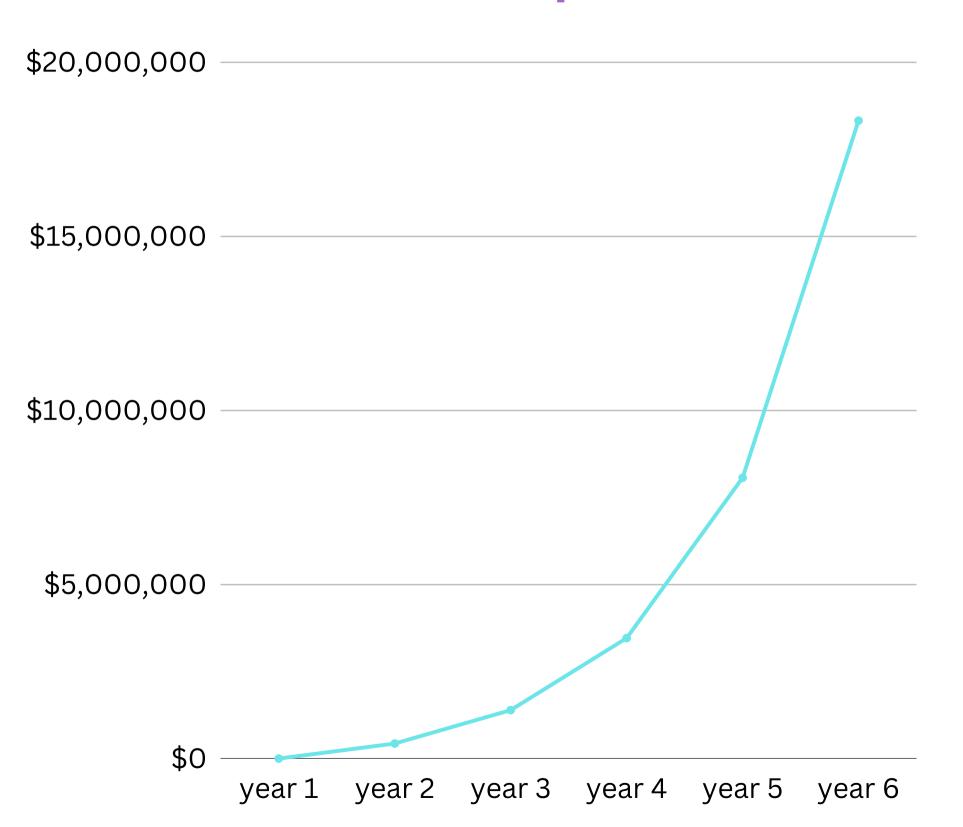

### Growth potential

When sales come in we expect

### Profit margin 60%

Break-even
point
300 businesses