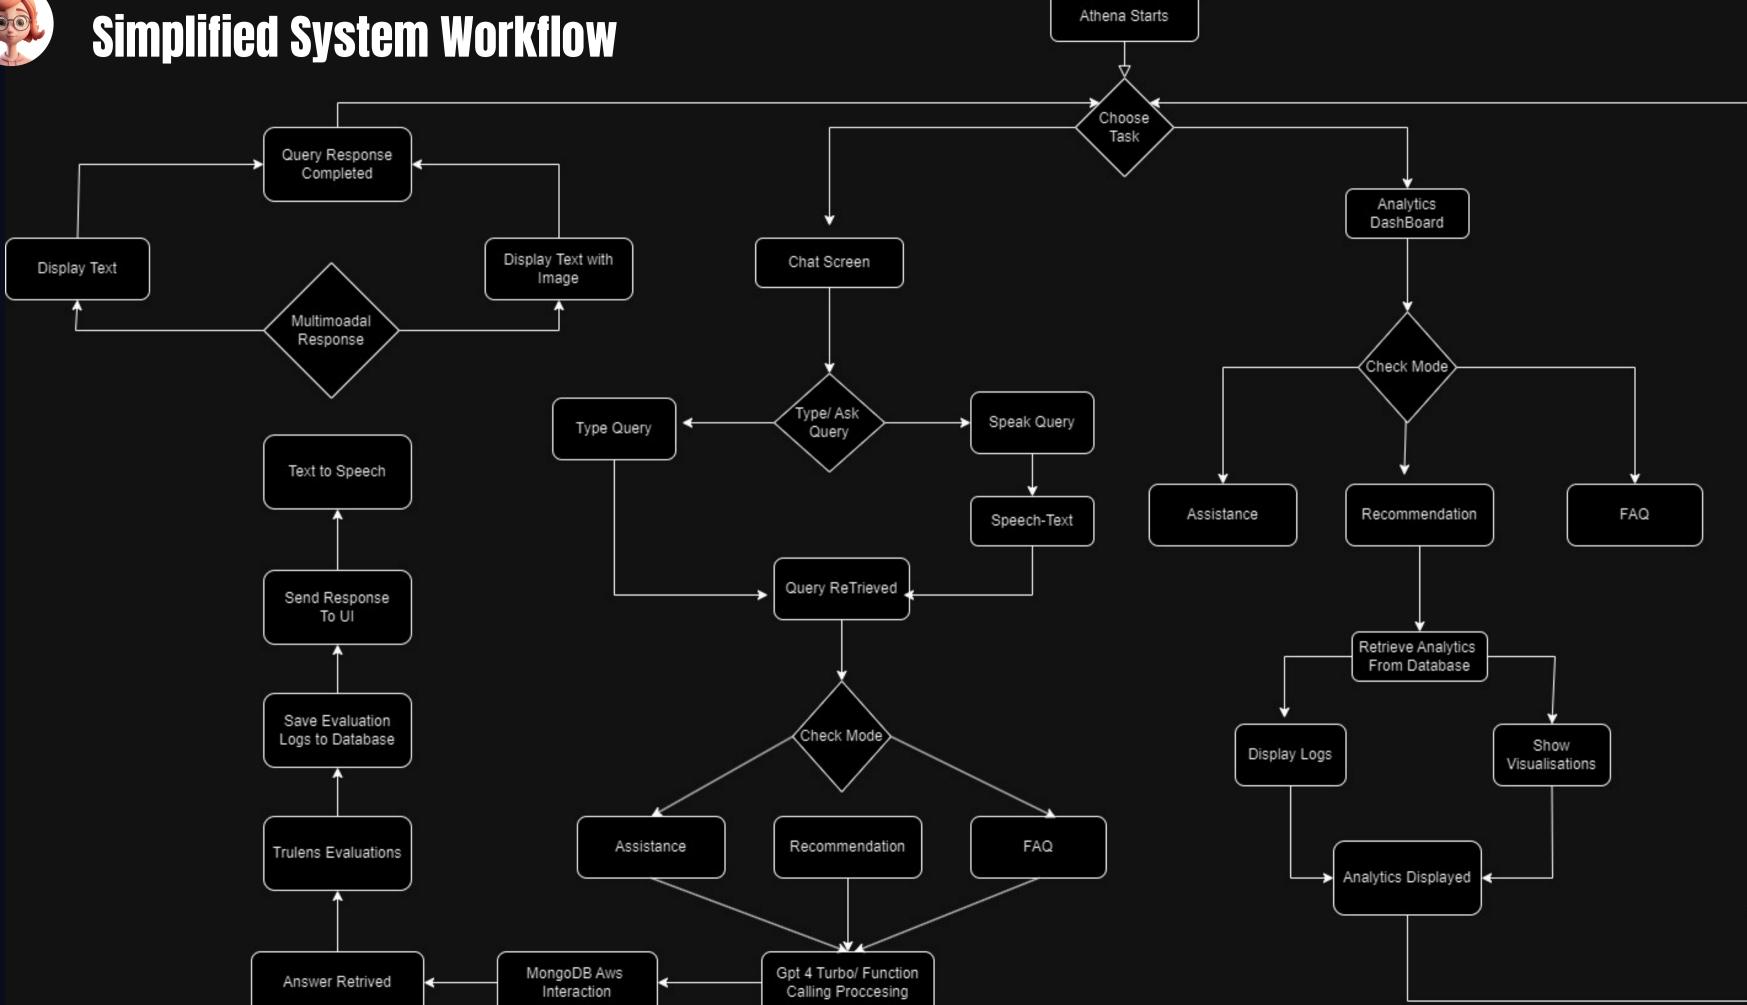

# Athena's Technology Stack: Driving Customer Assistance Forward

- OpenAl
- Truelens Eval
- Chatgpt 4 Turbo
- MongoDB

- AWS Cloudfront S3
- Text-to-speech
- Speech-to-text
- Function Calling