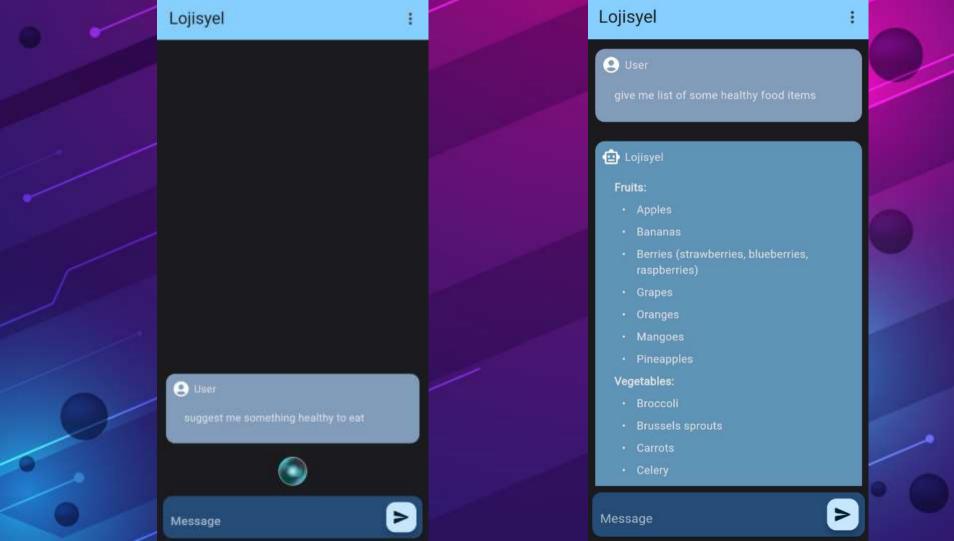

#### GOAL 3

Provides personalized health insights and evidence-based recommendations.

Lojisyel

Welcome to Lojisyel!

How can we help you today?

Message

which items in this image is unhealthy and which is

what is the healthiest food in the given image?