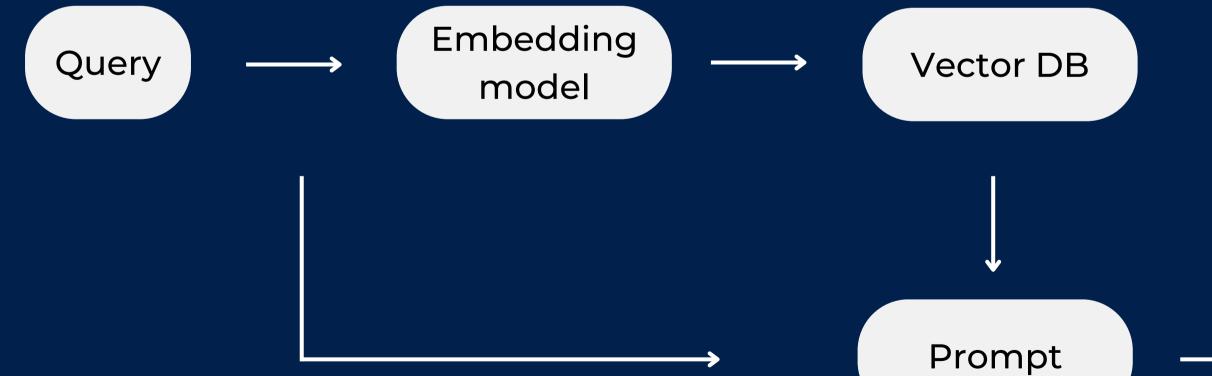

## TadawAi

Your Personal Health Assistant powered by GPT 4







In a study conducted in Saudi Arabia found that:

# 92.6%

of the participants referred to the Internet for health information.



## But...

what about misleading information & untrustworthy platforms?





Inaccurate selfdiagnosis



Lack of knowledge of patient's medical history



Lack of knowledge of patient's family medical history

### Solution







24/7 Health assistant



**Precise diagnosis** leveraging family health history



Physician workload optimization



Early diagnosis & predictions

#### How TadawAi works?











Output



#### TadawAi

aims to assist physicians not to replace them



### Our Goal



**TadawAi** aligns with the 2030 vision goals, aiming to improve healthcare access, service quality, and preventive measures against health risks.











Physicians

**Chronic patients** 

Individuals seeking
General Health
Inquiries

## Competitor analysis

|                           | Sehaty | Tawakkalna | naphies | Sanar | TadawAi |
|---------------------------|--------|------------|---------|-------|---------|
| 24/7 availability         |        |            |         |       |         |
| Access to medical history |        |            |         |       |         |
| Family medical history    |        |            |         |       |         |
| Health predictions        |        |