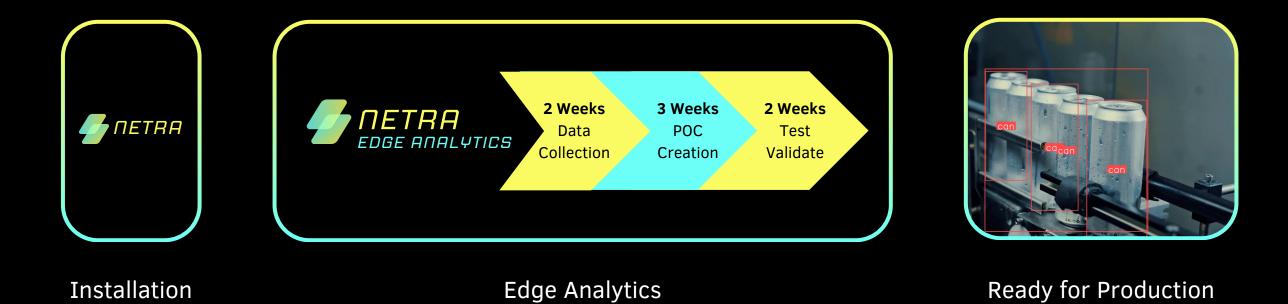

## WE STARTED SMALL.

Currently, we're in the process of developing a hardware prototype using Raspberry Pi. Our automation script for detecting customer requirements has been successfully implemented. Looking ahead, we're planning to incorporate Jetson Nano to create an edge device. Additionally, we're strategizing the development of our own annotation tool.