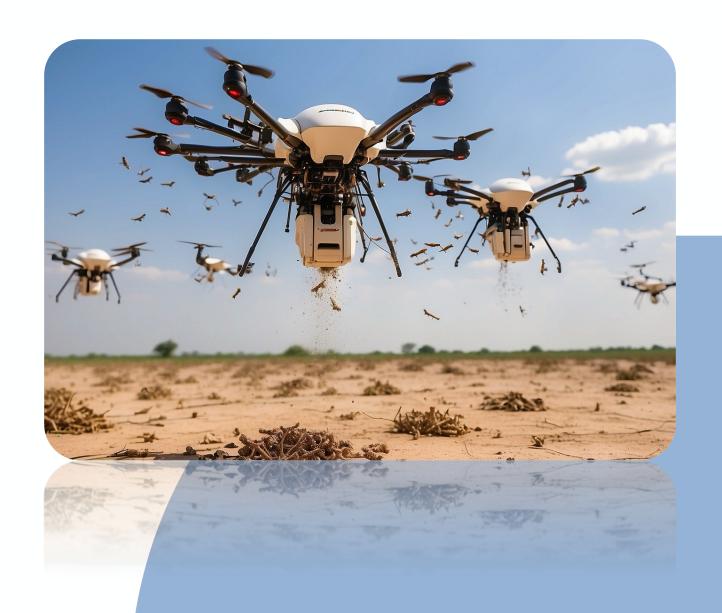

## Summary

"Predict locust swarm movements using satellite data, deploy drones for targeted intervention, safeguarding agriculture and communities."

## Fox'eyes Project Idea

"Our project aims to detect locust swarms preemptively, utilizing satellite data to predict their path towards cities and vegetation. By analyzing factors such as weather patterns and locust behavior, our system issues alerts to control centers and deploys drones for targeted intervention. Additionally, the system facilitates informed decision-making by providing data for potential aerial interventions. With an automated drone launch option, our solution ensures swift and effective response to locust swarm threats, safeguarding agricultural resources and communities."