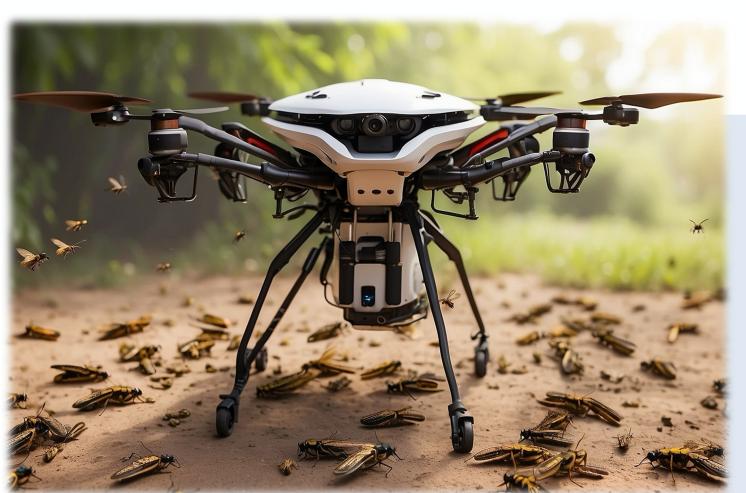

## Summary

"Predict locust swarm movements using satellite data, deploy drones for targeted intervention, safeguarding agriculture and communities."

## Fox'eyes Project Idea

"Our project aims to detect locust swarms preemptively, utilizing satellite data to predict their path towards cities and vegetation. By analyzing factors such as weather patterns and locust behavior, our system issues alerts to control centers and deploys drones for targeted intervention. Additionally, the system facilitates informed decision-making by providing data for potential aerial interventions. With an automated drone launch option, our solution ensures swift and effective response to locust swarm threats, safeguarding agricultural resources and communities."