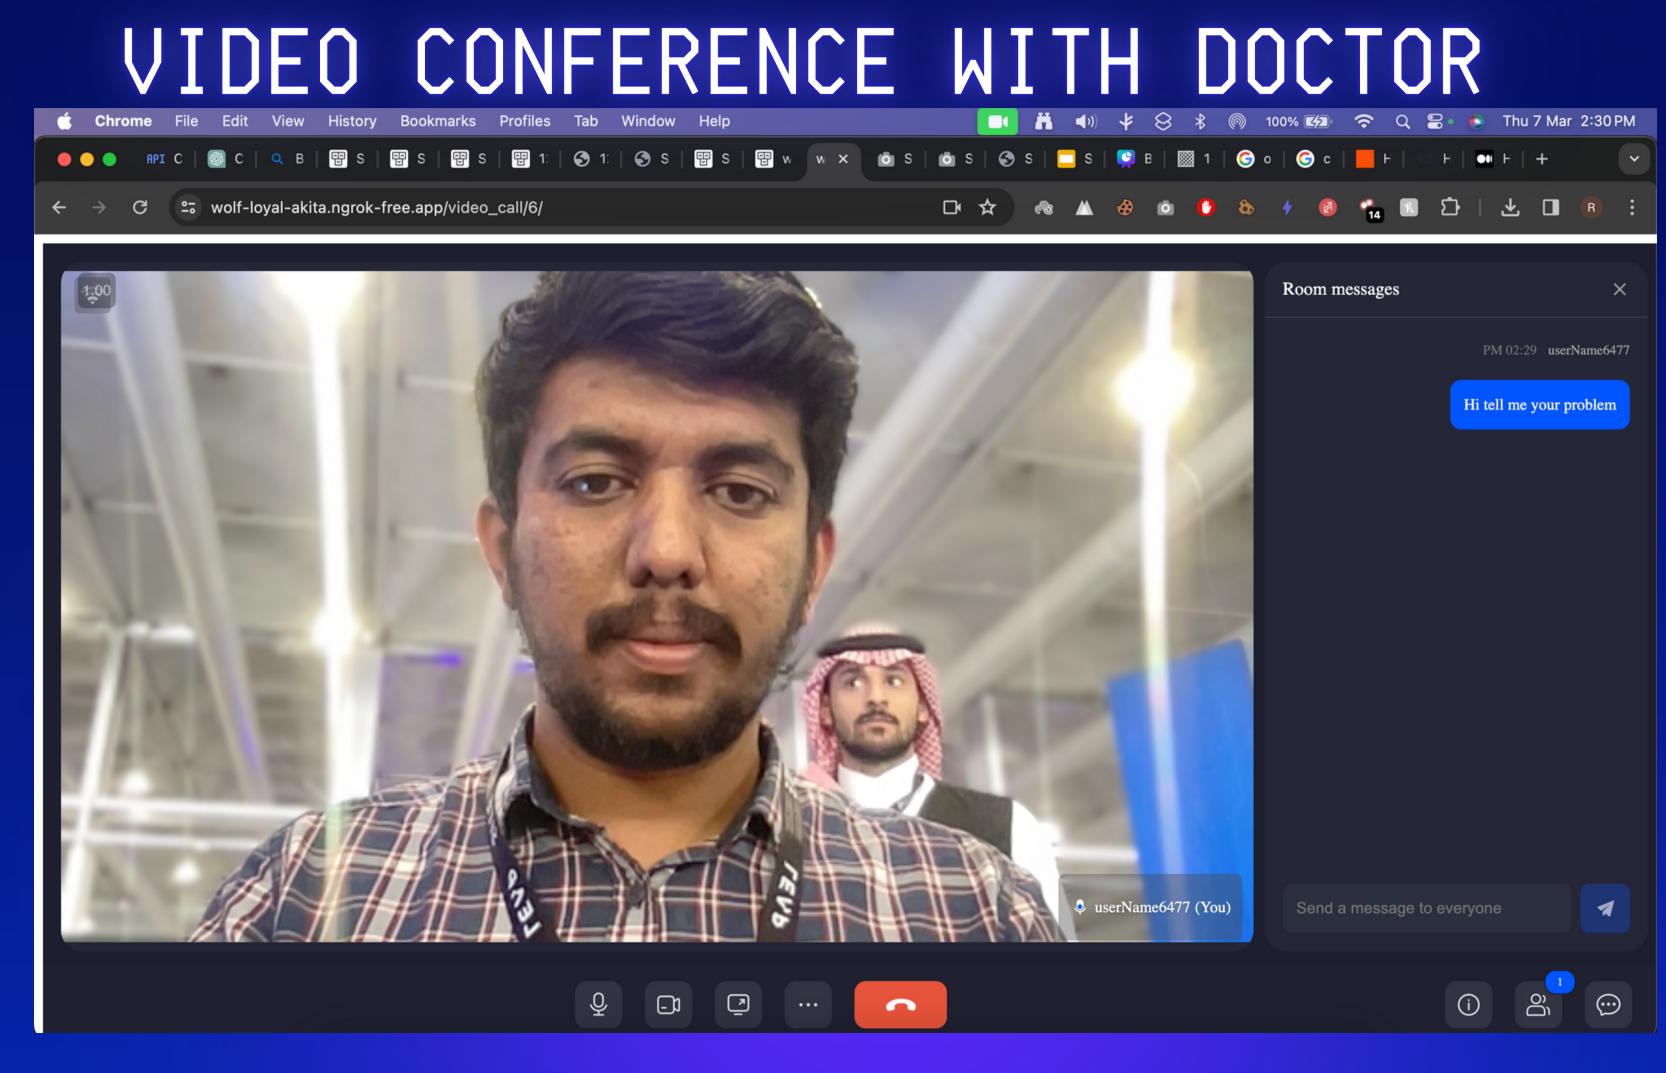

## VOICE AND VIDEO CALL APPOINTMENTS

Seamlessly transitions to voice calls in areas with poor network connectivity.

02

Connects rural patients with doctors via video calls.