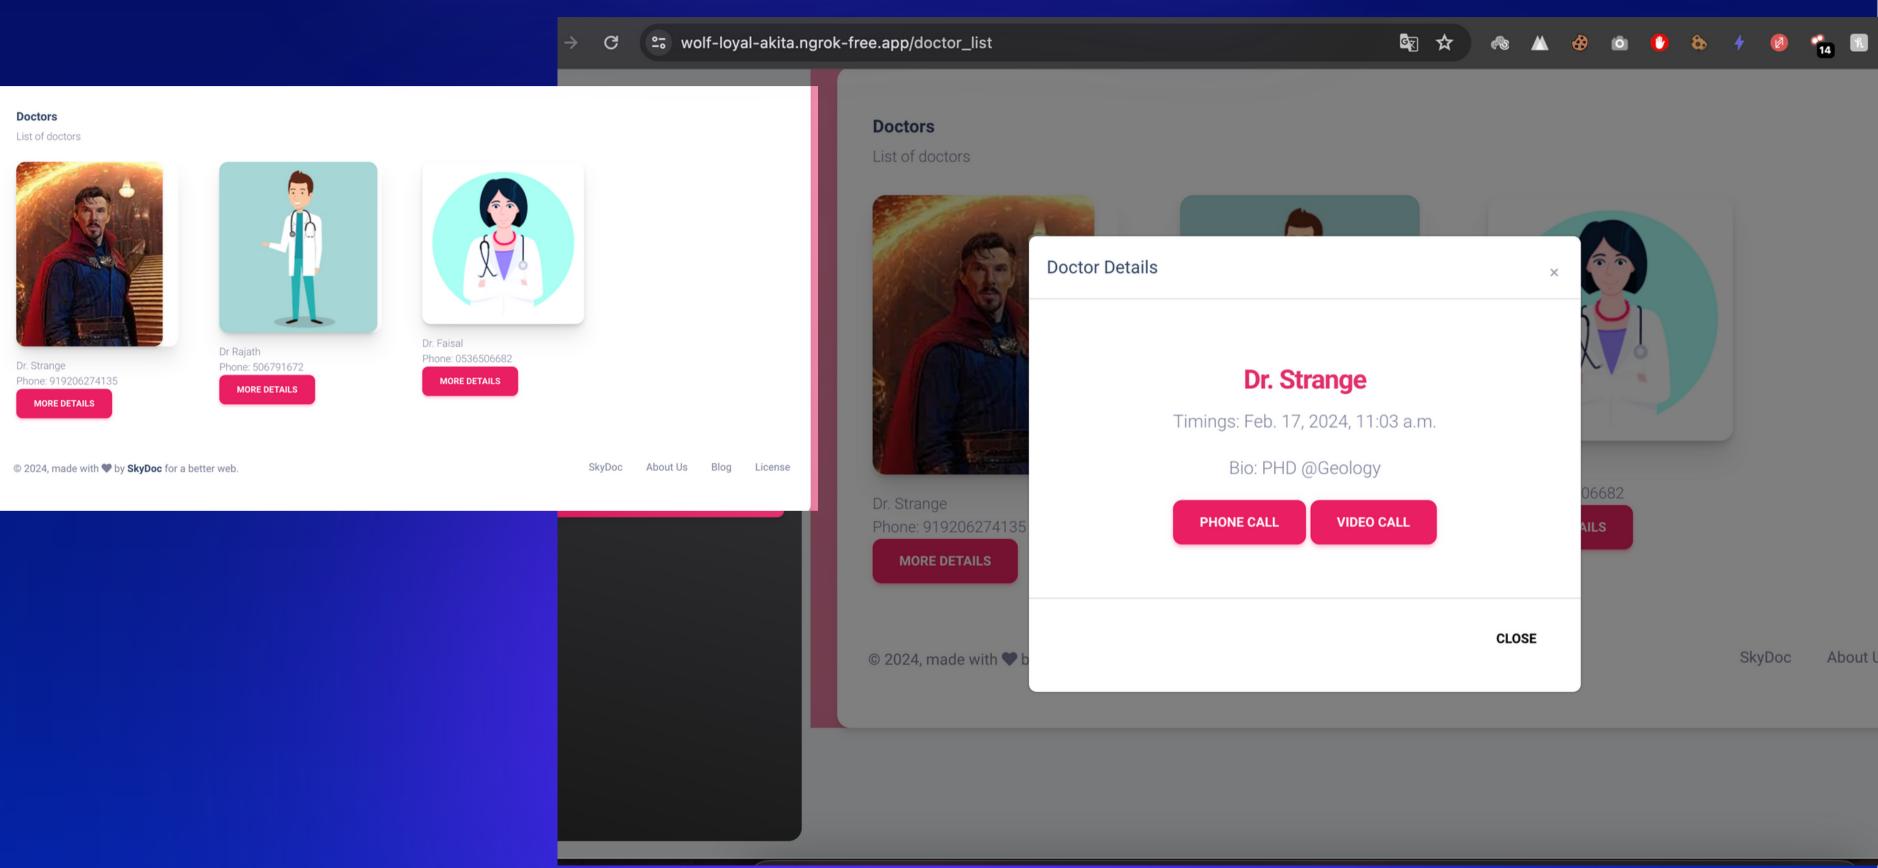

## PICK DOCTOR TO CALL

## VOICE AND VIDEO CALL APPOINTMENTS

Seamlessly transitions to voice calls in areas with poor network connectivity.

02

Connects rural patients with doctors via video calls.