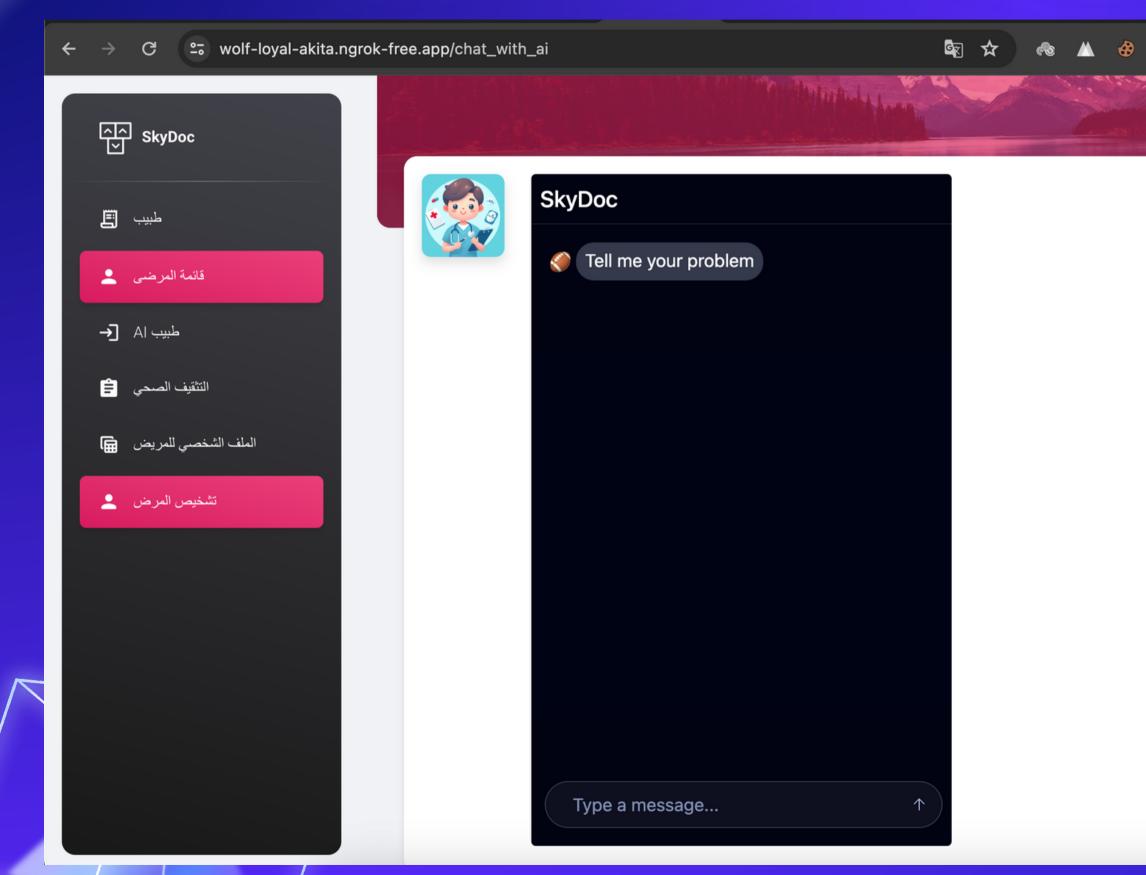

## HEALTHCARE AI ASSISTANT

- A chatbot that provides 24/7 health-related information and advice.
- Powered by advanced AI for accurate and swift responses.

Enhances decision-making and access to health information.

## HEALTHCARE AI ASSISTANT

### Tell me your problem

67

I'm sorry to hear that you're not feeling well. Your symptoms of headache, back pain, and sore throat could be indicative of various conditions.

- Headache: Headaches can be caused by stress, dehydration, eye strain, or even more serious conditions like migraines or infections.
- Back Pain: Back pain can be due to poor posture, muscle strain, or underlying medical conditions like arthritis or disc issues.
- Sore Throat: A sore throat can be caused by viral infections like the common cold or flu, or bacterial infections like strep throat.

For now, you can try some home remedies to alleviate your symptoms:

- Headache: Rest in a quiet, dark room, apply a cold or warm compress to your forehead, and stay hydrated.
- Back Pain: Practice good posture, gentle stretching, and apply a heating pad or ice pack to the affected area.
- Sore Throat: Gargle with warm salt water, stay hydrated, and soothe your throat with honey or lozenges.

If your symptoms persist, worsen, or if you develop new symptoms, it's advisable to seek medical attention from a healthcare provider for a proper evaluation and treatment plan.

67

Type a message...

I have the following symptoms headache, back pain and soar throat