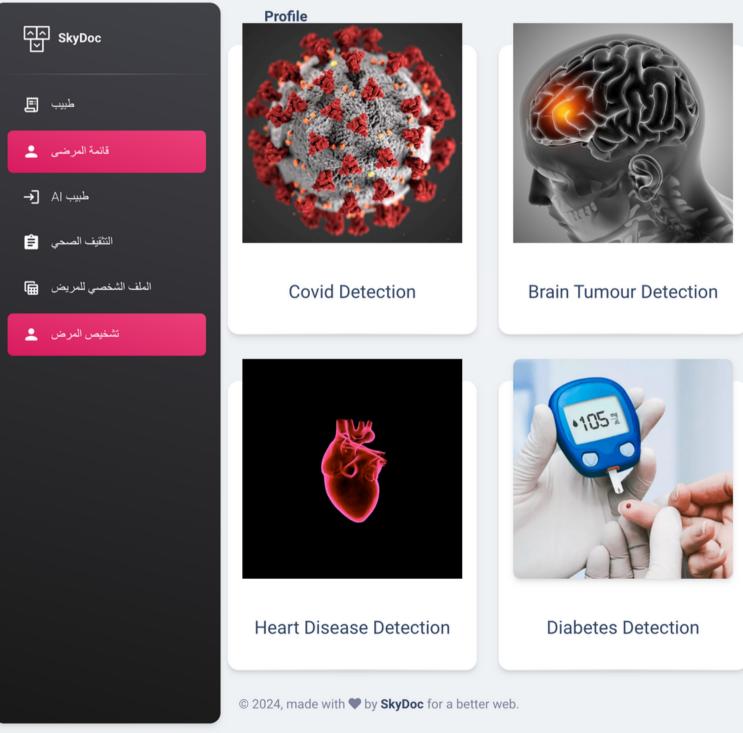

### DISEASE ANALYSIS

WE CURRENTLY HAVE TRAINED MODELS FOR THE FOLLOWING DISEASES AND WE CAN EXPAND THIS TO SUPPORT AND PRDEICT MULTIPLE DISEASE

**Breast Cancer Detection** 

**Alzheimer Detection** 

### Pneumonia Detection

SkyDoc About Us

|                                                                 |                                      |                                                | DISEASE<br>ory Bookmarks Profiles Tab V<br>× Q Bing AI × SkyDoc × |
|-----------------------------------------------------------------|--------------------------------------|------------------------------------------------|-------------------------------------------------------------------|
| <b>Chrome</b> File Edit View History Bookmarks Profiles Tab Wir | ndow Help                            | <b>∴ 4</b> )) <b>*</b> ⊗ <b>*</b> (            | ease/resultc/ ○ 100% ☞ Q 등 Mar 1:58 PM                            |
|                                                                 |                                      | 🗄 SkyDoc x 🔡 127.0.0 x 🔡 Swasty x 🛛 🔇 Select i |                                                                   |
| - → C ① 127.0.0.1:8000/disease/covid/                           |                                      | Ēv Q ☆ 🙈 🔬 🤣 🙆 🚺                               | ㅎ * @ • B 한 I 또 대 B :                                             |
| Profile                                                         |                                      |                                                | 🌣 🌲 💄 Sign In                                                     |
| 다. SkyDoc                                                       |                                      |                                                |                                                                   |
| طبيب 🗒                                                          |                                      | Covid-19 Detection                             |                                                                   |
| قائدة المرضى 🔔                                                  | Firstname                            | Lastname                                       |                                                                   |
| طبيب ٨١ - 🗲                                                     | Rajath                               | V                                              |                                                                   |
| التتآليف الصنحى                                                 | Phone No.                            |                                                |                                                                   |
|                                                                 | 09206274135<br>* Include your area c | ode                                            |                                                                   |
| الملف الشخصى للمريض 📾                                           | Email                                |                                                |                                                                   |
| تشغيص المرض 🔔                                                   | rvgofmys@gmai                        | .com                                           |                                                                   |
|                                                                 | Gender                               | Age                                            |                                                                   |
|                                                                 | Male                                 | 26                                             |                                                                   |
|                                                                 | Upload your Chest S                  | Scan                                           |                                                                   |
|                                                                 | Choose file 8                        | wRx8qXa.jpg                                    |                                                                   |
|                                                                 |                                      | SUBMIT                                         | eb.                                                               |
|                                                                 |                                      |                                                |                                                                   |
| © 2024, made with ♥ by <u>SkyDoc</u> for a better web.          |                                      |                                                | SkyDoc About Us Blog License                                      |
|                                                                 |                                      |                                                |                                                                   |
|                                                                 |                                      |                                                |                                                                   |