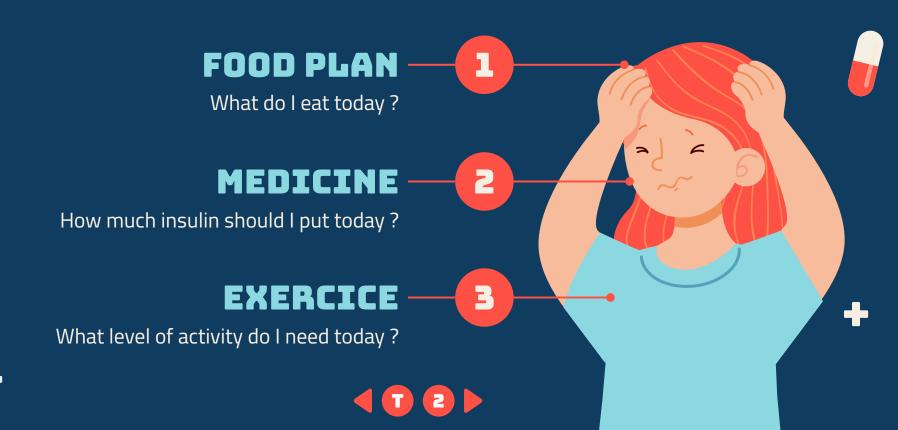

#### DIET

Constant attention to my food diet

#### **MEDICATION**

The right dose of insulin makes your day better

# **EXERCISE PLAN**

Exercice more, stay healthy

Adults were living with diabetes in 2019
The number of people living with diabetes is expected
to rise to 578 million by 2030