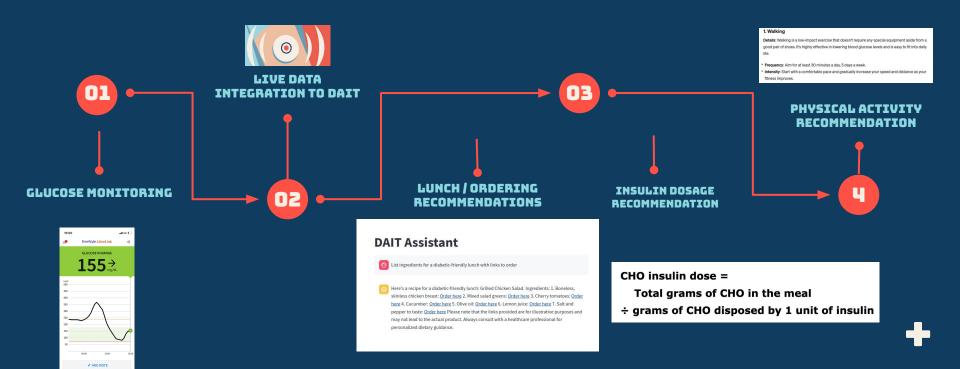

### DAIT ASSISTANT

# GLUCOSE MONITOR

Real-Time monitoring of blood sugar level

Integration with available APIs:

# DAILY MENU: MONDAY

|           | Recipe           | ltem                                      | Amount                         | Time   |
|-----------|------------------|-------------------------------------------|--------------------------------|--------|
| Breakfast | Homemade muesli  | Nuts/seeds, milk,<br>blueberries, cereals | 9 cups                         | 3 min  |
| Lunch     | Beef bowls       | Beef, rice, sesame oi,<br>onion, sugar    | 1 lb. beef mince               | 20 min |
| Dinner    | Simple ribollita | Can cannellini beans,<br>onion, tomatoes  | 14-oz. can cannellini<br>beans | 1 hour |

# INSULIN SHOT REGULATOR

Determine the right dose of insulin

# **EXERCISE PLAN**

Exercice more, stay healthy

Adults were living with diabetes in 2019
The number of people living with diabetes is expected
to rise to 578 million by 2030