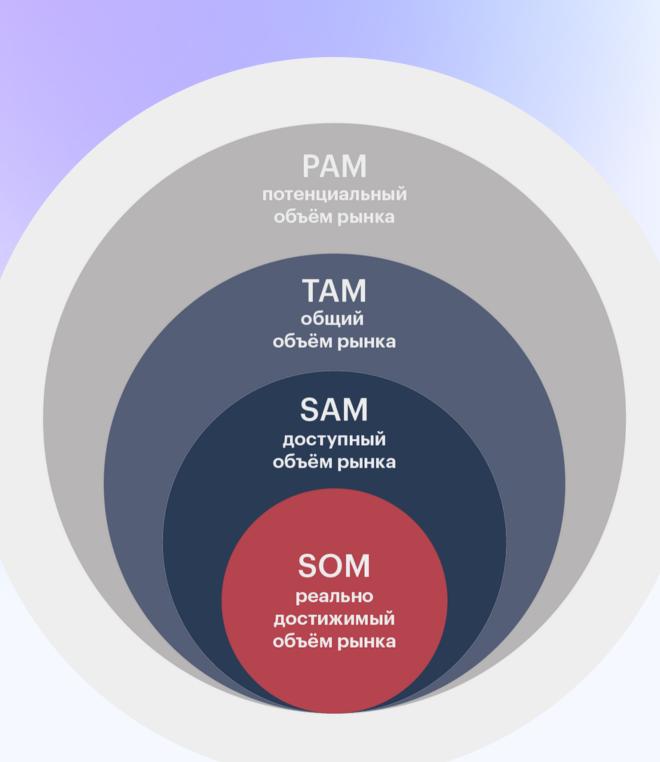

#### **MARKET ANALYSIS**

RAM - 160 billion \$
TAM - 20 billion \$
SAM - 10 billion \$
SOM - 80 million \$