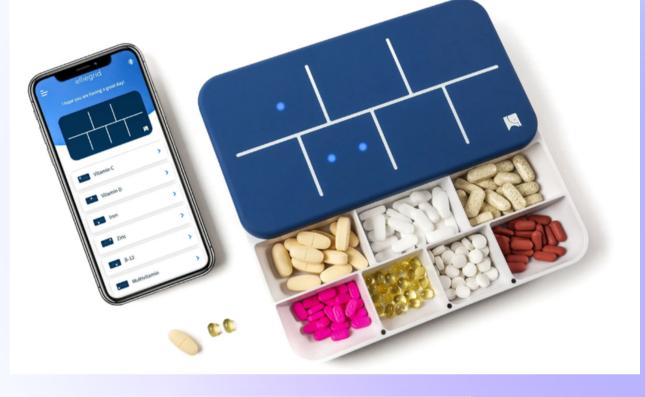

#### UNIQUENESS

Medisafe

Reminders

Tracking stock of medicines

X

X

X

X

**Mytherapy** 

Reminders

Tracking stock of medicines

X

X

X

X

MediMind

Reminders

Tracking stock of medicines

Pharmaceutical companies

Tablet boxes

ΑI

**Simplicity** 