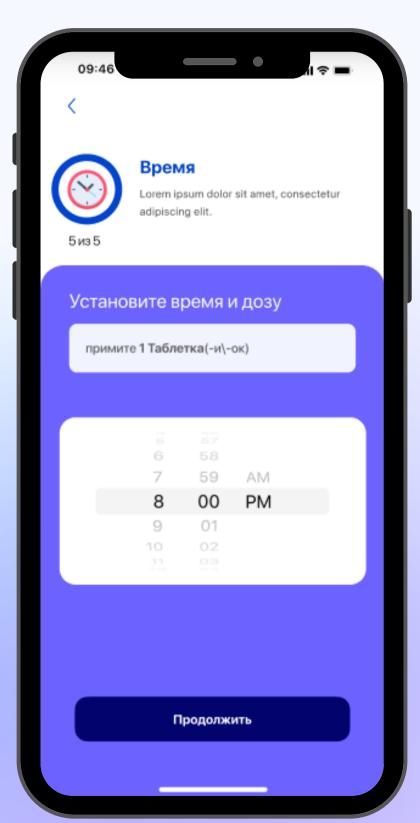

# Key Benefits

The ultimate easy way to deliver reminders via camera and voice assistant

Availability max up to 35\$

Maximum care