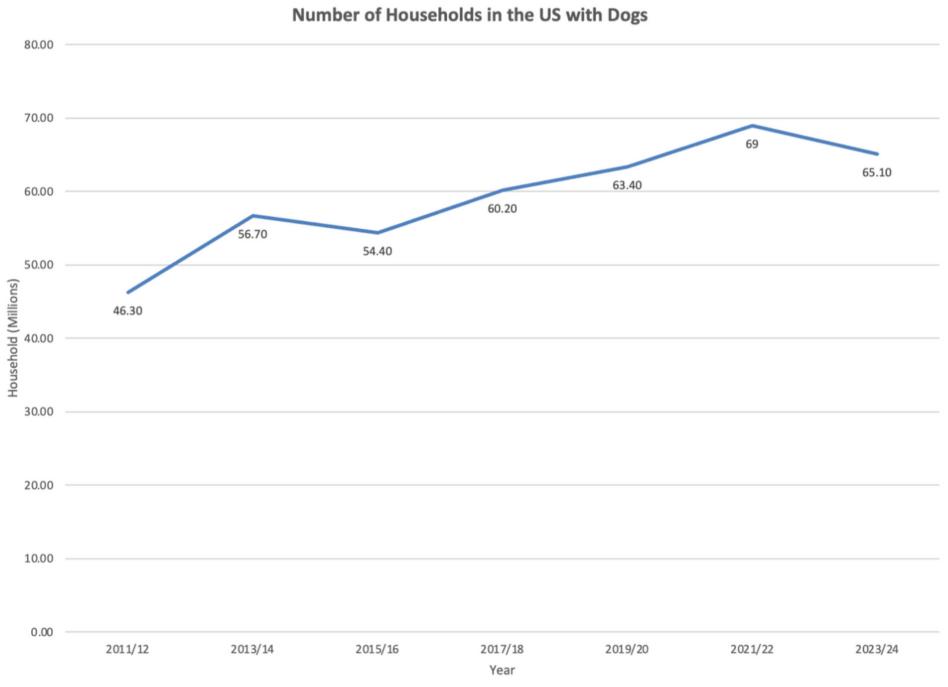

#### Market Trends for Dog Owners

Growing Pet Care Industry:

Driven by a rising number of pet owners.
European pet monitoring market is expected to reach
18.6B€ by 2025, with a CAGR of 15%

Tech Adoption by Dog Owners: