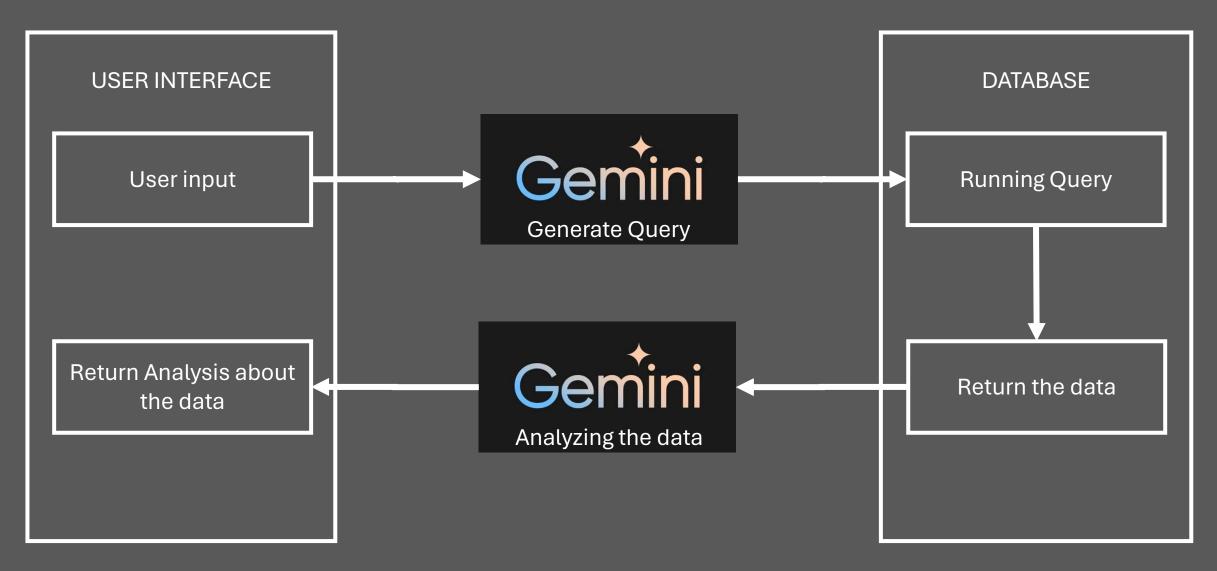

# SAP Navigator

Your AI powered SAP B1 Assistant

## Team members

Muhammad Bilal
Gul Hassan
Mehboob Ahmed
Nouman Munib
Choudhry Shehryar
Jaswir Raghoe

The Data Dilemma in SAP B1: Unlocking Insights for Everyone

#### **Problem Statement:**

Non-technical users struggle to access valuable data in SAP B1 due to: Complex SQL Queries • Time-consuming Processes Impact: Missed Opportunities Inefficient Decisions Reduced Productivity Increased Costs

## Introducing SAP Navigator: Your Easy Access to SAP B1 Data

Using the power of Gemini. We made a helper that can do all your data retrieval for you

- Easy data retrieval
- Can be integrated easily
- No need to remember any queries
- Intuitive Interface

### SAP Navigator: How it Works



### **Revenue Model**

#### Free Plan:

Trial Period: 14 days Prompts: Limited number of prompts Data History: limited Access to recent data

Free

#### **Premium Plan:**

Prompts: High limit on prompts

Data History: Full historical data access(Coming soon) Collaboration: Share reports, collaborate on analysis(Coming soon) Data Visualization: Data visualization tools (charts, graphs)(Coming soon)

Subscription fee (30\$/month)

#### Institute Plan:

Features: Tailored feature sets based on company size (e.g., Small, Medium, Large) Data Export: Export data in various formats (CSV, Excel)(Coming soon) **API Access: Integrate with** other business applications Security & Compliance: Advanced security features, industry-specific compliance certifications

Custom pricing based on

**Business