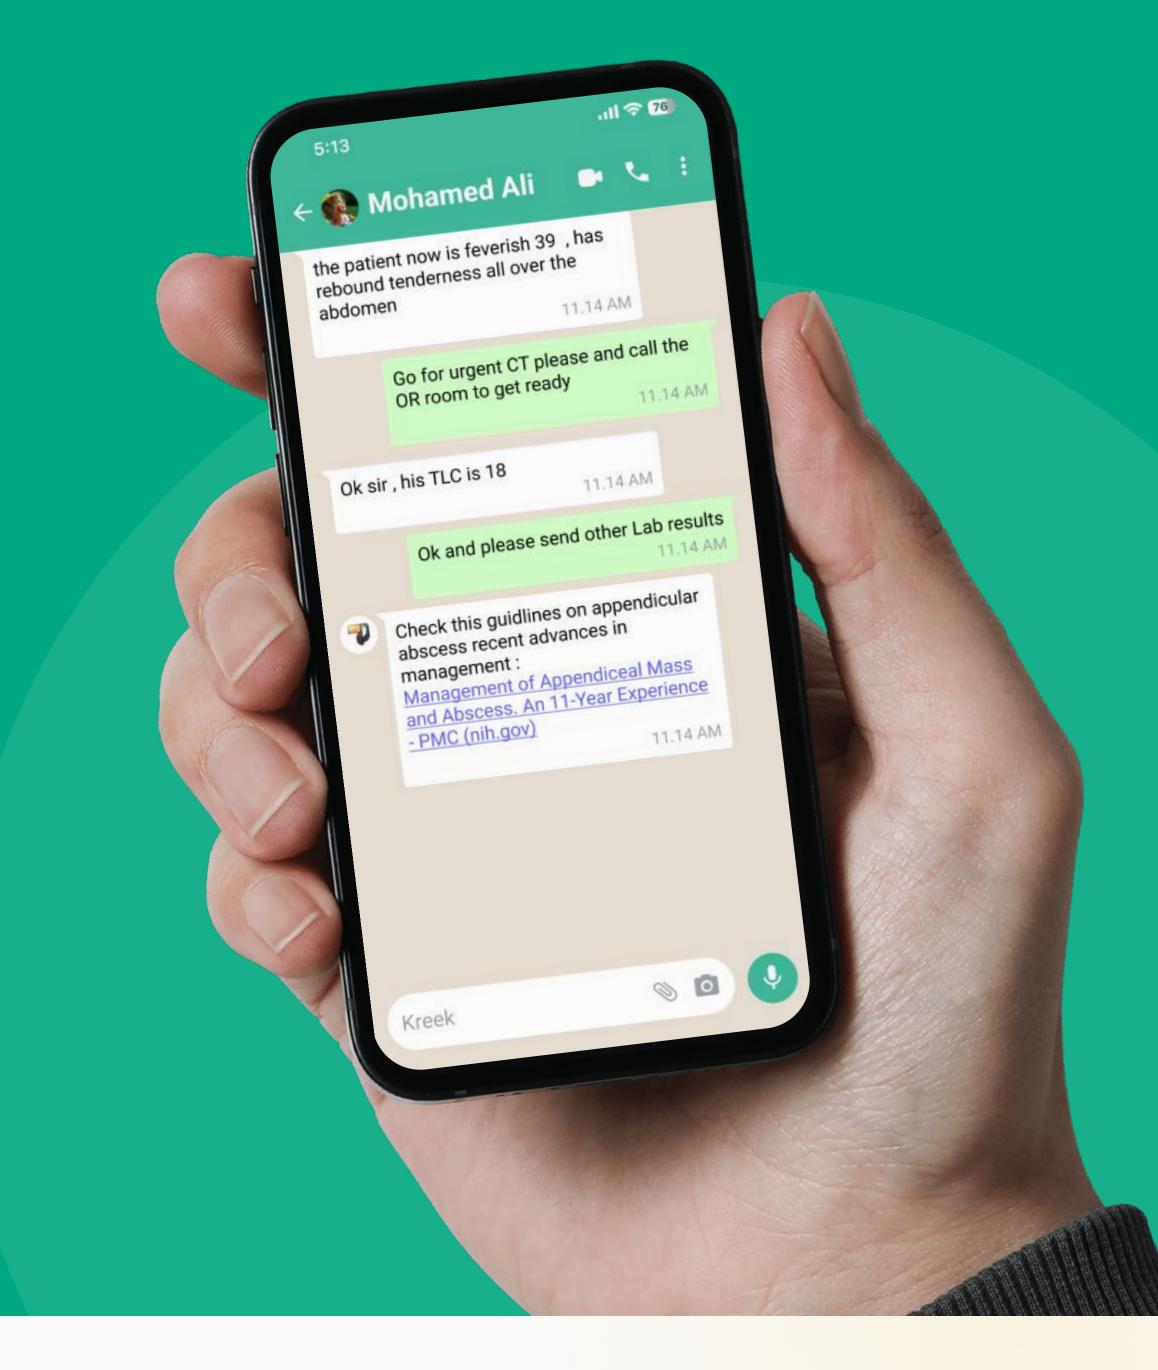

### Automating Docs & Improving Data Quality

Kreek's generative AI model automates the documentation process, Log book and handover sheet writing. Kreek Ai integrates with your hospital system and automates data entry Through integration with your hospital EMR reducing the burden on healthcare professionals (relieve the Documentitis). By extracting, combining, and cleansing data from various sources, Kreek ensures that patient records are accurate and up-to-date. This automation not only saves time but also improves the quality and consistency of documentation across healthcare settings.

Kreek Ai enables real-time ward rounds, providing clinicians with instant access to critical patient information for timely decisionmaking.

## Democratizing Al

Kreek Ai ( as a generative Ai assistant) helps placing AI tools in the hands of more doctors and hospitals . Leveraging generative AI, Kreek provides personalized recommendations and alerts to healthcare professionals based on their individual preferences and patient caseloads. For example, the app may suggest relevant medical literature or treatment protocols tailored to a user's specialty or area of interest. These personalized insights help clinicians make more informed decisions and provide better care to their patients.