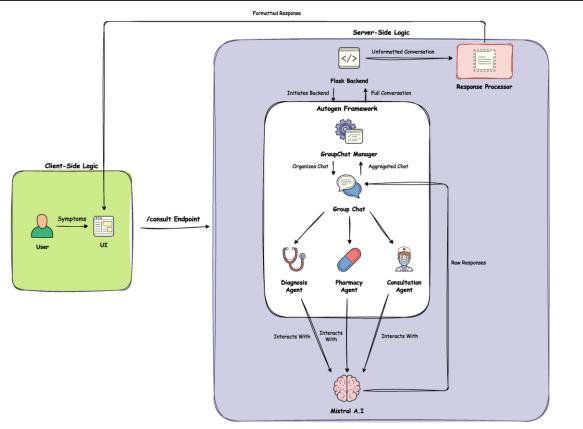

Limited access to healthcare in remote and underserved areas
- High costs associated with routine consultations
- User hesitation in seeking advice for seemingly minor symptoms
- Misinformation online, making self-diagnosis risky

## That's why MedisecAl

MediSecAI provides a reliable AI-driven solution to address these challenges:

- 24/7 access to preliminary medical guidance
- User-friendly interface presenting structured and concise information
- Three-part consultations, including:
  - Diagnosis based on reported symptoms
  - Pharmacy recommendations for suitable medications or remedies
  - Next-step consultation advice for follow-up actions

# **Key Features & Functionality**

- Multi-agent coordination
- Structured output parsing
- Error handling
- Session management

### Diagram



# **Limitations & Ethical Considerations**

MediSecAI is not a substitute for professional medical care. It serves as a preliminary guidance tool and includes:

- Clear disclaimers about the platform's limitations
- Ethical use of AI to prevent misinformation
  - Encouragement to seek professional diagnosis and treatment for serious or unclear

medical conditions



### Thank You